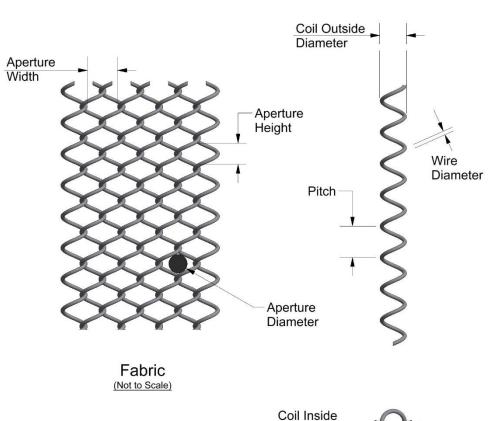

## 5/16" 16 Gauge Silver Tin-Plated Steel

10M-08 Steel Core, ASTM B339-00 Steel Tin Plated Wire Material:

Finish: Clear Acrylic Lacquer

Wire Diameter: 0.0625 in.

109 ksi -131 ksi Tensile Strength:

Coil Outside Diameter (Panel Depth): 0.397 in. Coil Inside Diameter: 0.273 in.

0.450 in. (26.7 Lpf) Pitch (Loops per foot):

67.8% Percentage Open Area:

1.36 lbs/sqft Weight: Aperture Width: 0.422 in.

0.291 in. Aperture Height:

0.259 in. Aperture Diameter: Maximum Panel Height (Coil Length): 40 ft.

Maximum Panel Width: Unlimited

Diameter

Coil (Not to Scale)

(Not to Scale)