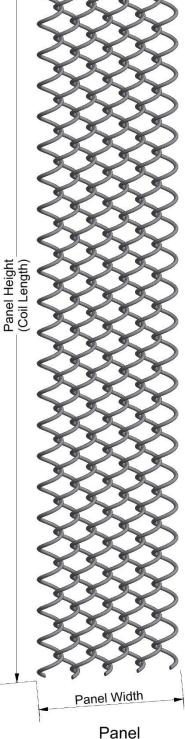

0.450 in. (26.7 Lpf) Pitch (Loops per foot):

67.8% Percentage Open Area:

1.36 lbs/sqft Weight: Aperture Width: 0.422 in.

0.291 in. Aperture Height:

0.259 in. Aperture Diameter: Maximum Panel Height (Coil Length): 40 ft.

Maximum Panel Width: Unlimited

Diameter

Coil (Not to Scale)

(Not to Scale)