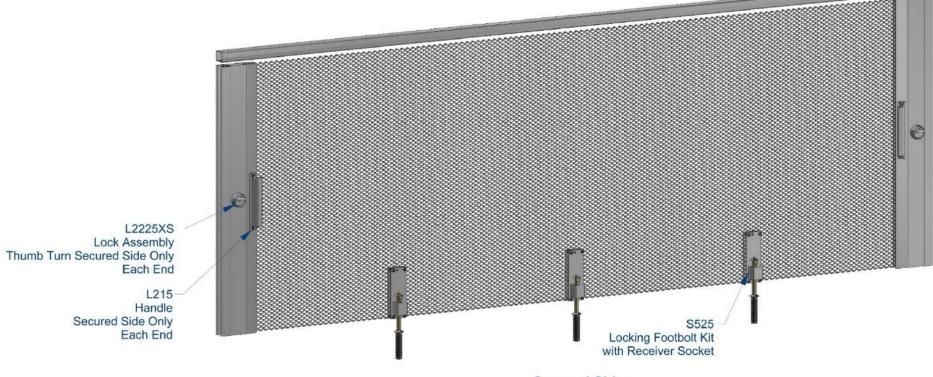

# Left End Opening Security System

- ➤ Locking Footbolt Kits on the Secured Side
- One Sided Lock Assembly:

Thumb Turn Lock on the Secured Side Only

# Right End Opening Security System

- ➤ Locking Footbolt Kits on the Secured Side
- One Sided Lock Assembly: Thumb Turn Lock on the Secured Side Only

Secured Side

**Secured Side**