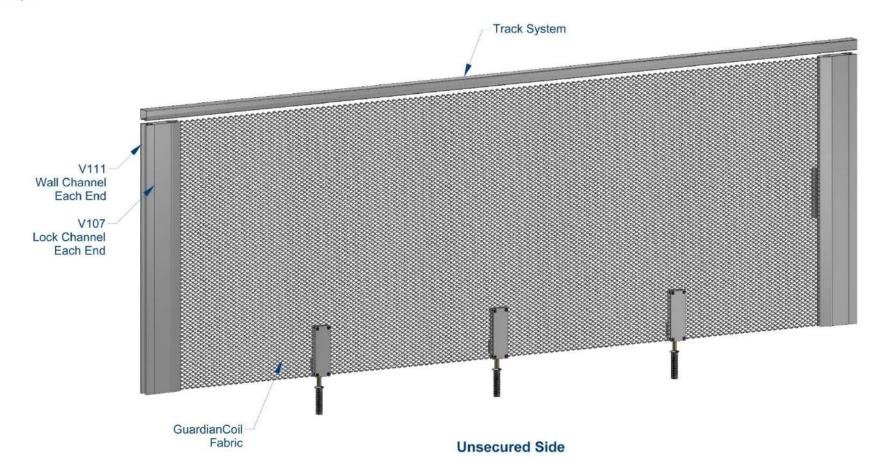

# Left End Opening Security System

- ➤ Locking Footbolt Kits on the Secured Side
- One Sided Lock Assembly:

Thumb Turn Lock on the Secured Side Only

# Right End Opening Security System

- ➤ Locking Footbolt Kits on the Secured Side
- One Sided Lock Assembly: Thumb Turn Lock on the Secured Side Only

Secured Side