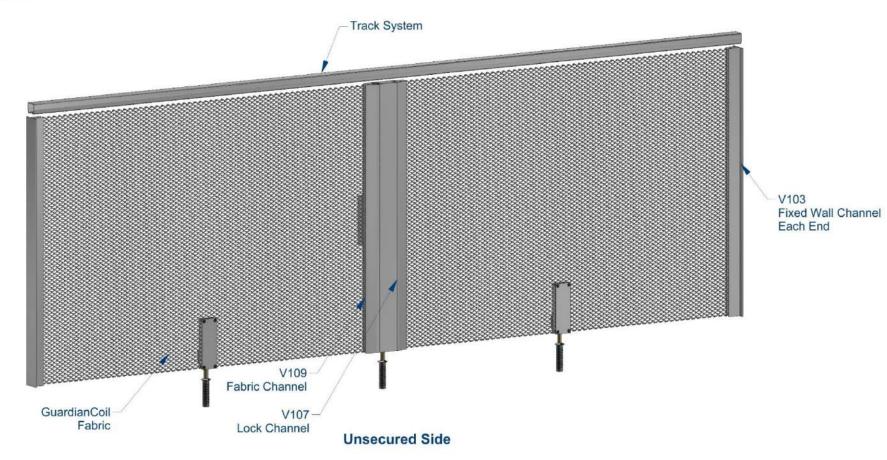

## Center Opening Security System

- ➤ Locking Footbolt Kits on the Secured Side
- One Sided Lock Assembly: Thumb Turn Lock on the Secured Side Only

Left and Right End Opening Security System

- ➤ Locking Footbolt Kits on the Secured Side
- One Sided Lock Assembly: Thumb Turn Lock on the Secured Side Only