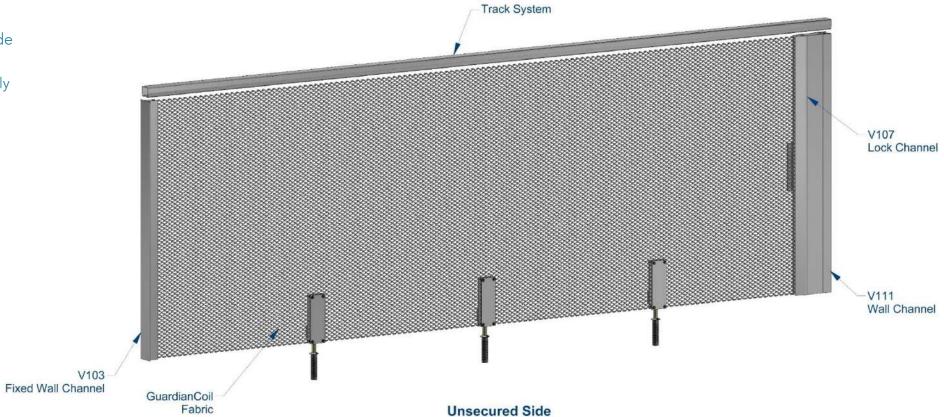

# Right End Opening Security System

- ➤ Locking Footbolt Kits on the Secured Side
- One Sided Lock Assembly: Thumb Turn Lock on the Secured Side Only

Secured Side