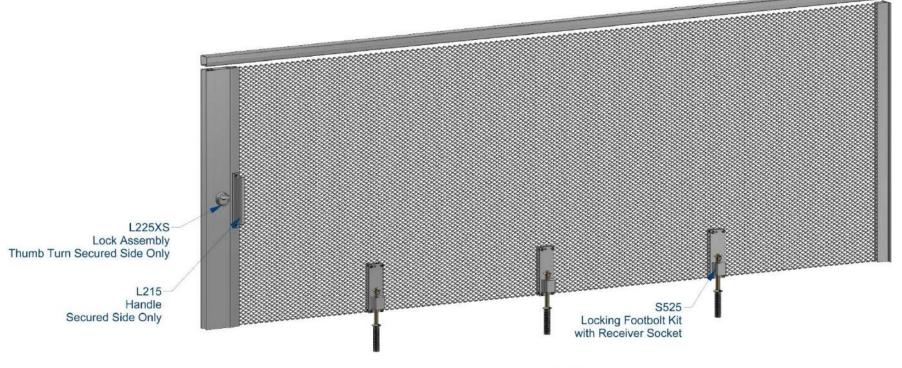

# Right End Opening Security System

- ➤ Locking Footbolt Kits on the Secured Side
- One Sided Lock Assembly: Thumb Turn Lock on the Secured Side Only

Secured Side

**Secured Side**