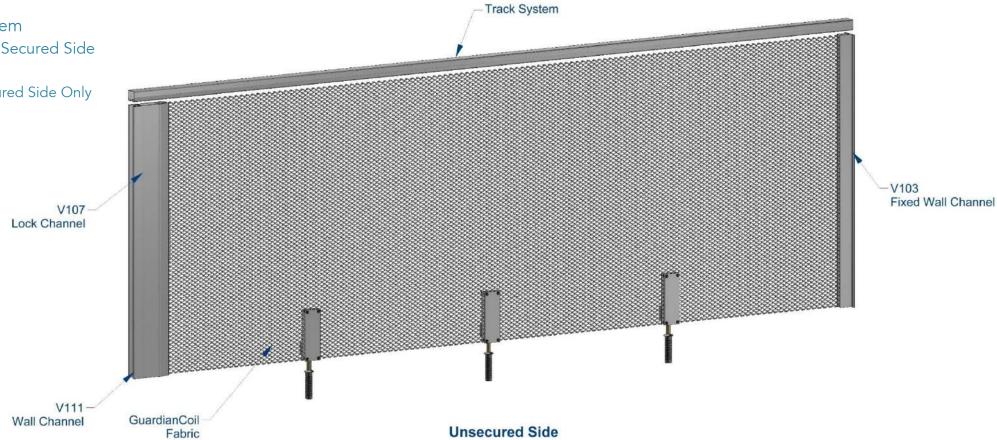

# Left End Opening Security System

- ➤ Locking Footbolt Kits on the Secured Side
- One Sided Lock Assembly:

Thumb Turn Lock on the Secured Side Only