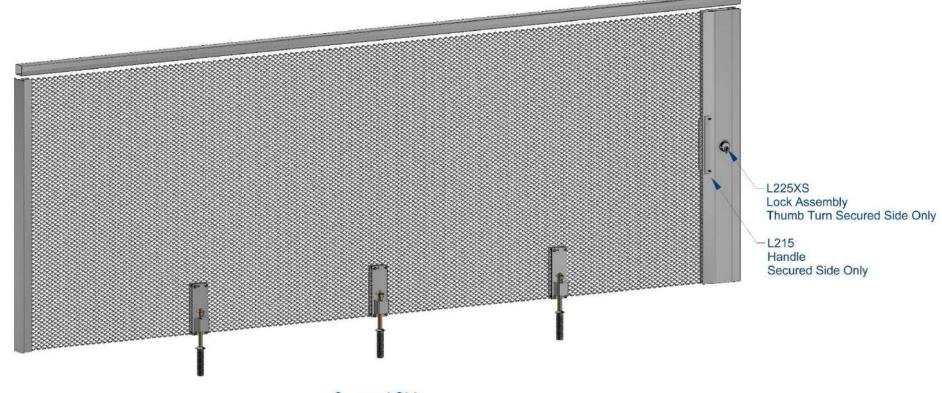

# Left End Opening Security System

- ➤ Locking Footbolt Kits on the Secured Side
- One Sided Lock Assembly:

Thumb Turn Lock on the Secured Side Only