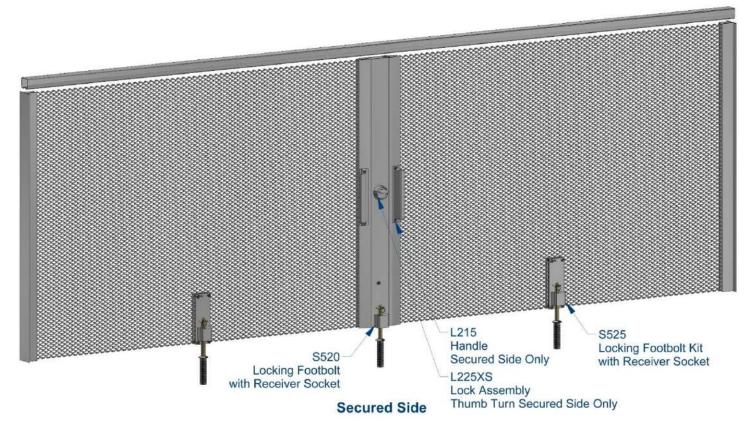

## Center Opening Security System

- ➤ Locking Footbolt Kits on the Secured Side
- One Sided Lock Assembly: Thumb Turn Lock on the Secured Side Only

Left and Right End Opening Security System

- ➤ Locking Footbolt Kits on the Secured Side
- One Sided Lock Assembly: Thumb Turn Lock on the Secured Side Only

**Secured Side**