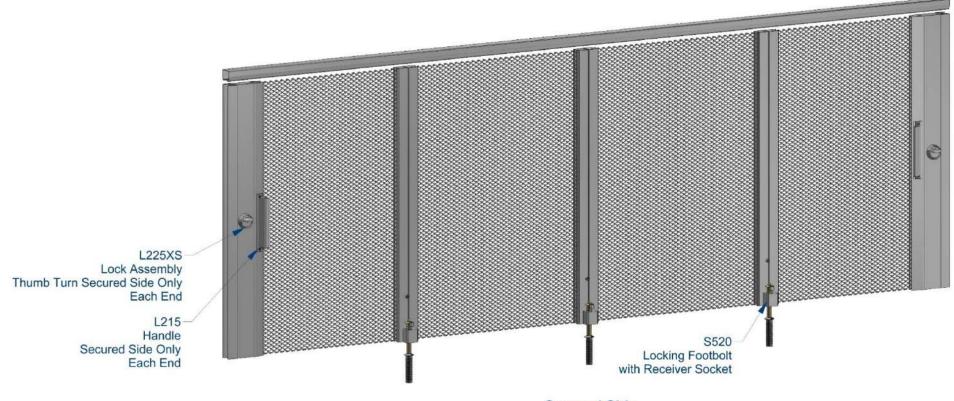

Left End Opening Security System with Intermediate Channels

> Locking Footbolts on the Secured Side

One Sided Lock Assembly:

Thumb Turn Lock on the Secured Side Only

Track System

**Secured Side** 

Right End Opening Security System with Intermediate Channels