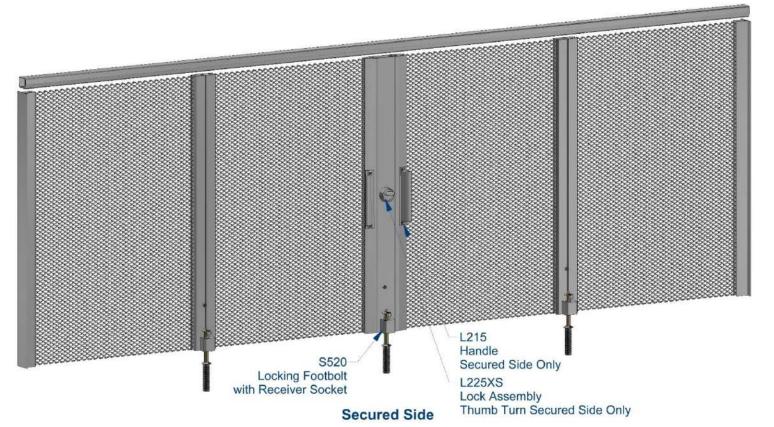

> Locking Footbolts on the Secured Side

One Sided Lock Assembly: Thumb Turn Lock on the Secured Side Only

Secured Side

Center Opening Security System with Stiffener Channels

- Locking Footbolts on the Secured Side
- One Sided Lock Assembly: Thumb Turn Lock on the Secured Side Only