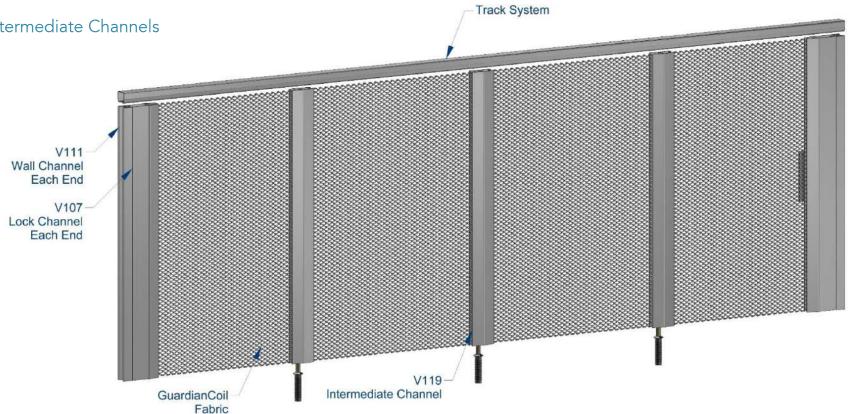

Left and Right End Opening Security System with Intermediate Channels

- Locking Footbolt on the Secured Side
- One Sided Lock Assembly: Thumb Turn Lock on the Secured Side Only

**Unsecured Side** 

Secured Side