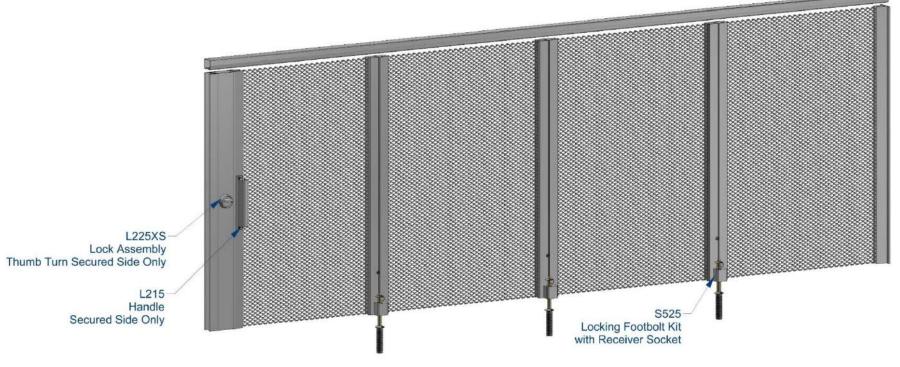

Left End Opening Security System with Intermediate Channels

> Locking Footbolts on the Secured Side

One Sided Lock Assembly:

Thumb Turn Lock on the Secured Side Only

Track System

**Secured Side** 

Right End Opening Security System with Intermediate Channels

> Locking Footbolts on the Secured Side

One Sided Lock Assembly: Thumb Turn Lock on the Secured Side Only

Secured Side

Center Opening Security System with Stiffener Channels

- Locking Footbolts on the Secured Side
- One Sided Lock Assembly: Thumb Turn Lock on the Secured Side Only