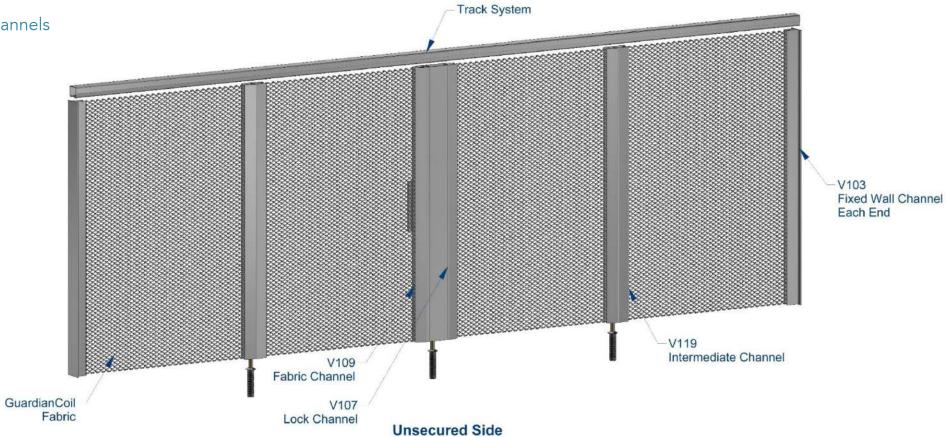

Left and Right End Opening Security System with Intermediate Channels

- Locking Footbolt on the Secured Side
- One Sided Lock Assembly: Thumb Turn Lock on the Secured Side Only

**Unsecured Side** 

Secured Side