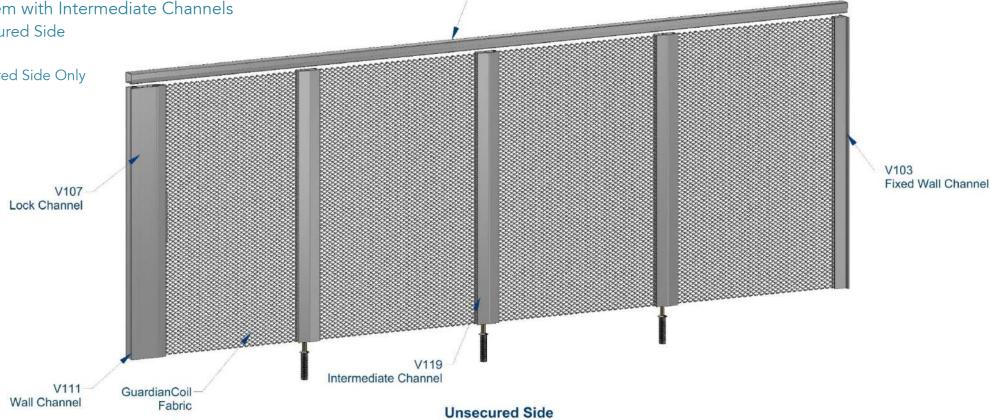

Left and Right End Opening Security System with Intermediate Channels

- Locking Footbolt on the Secured Side
- One Sided Lock Assembly: Thumb Turn Lock on the Secured Side Only

**Unsecured Side** 

Secured Side