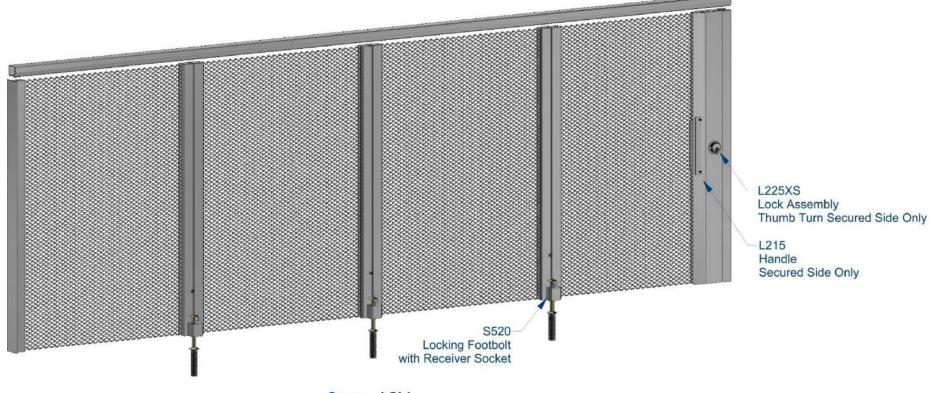

Left End Opening Security System with Intermediate Channels

> Locking Footbolts on the Secured Side

One Sided Lock Assembly:

Thumb Turn Lock on the Secured Side Only

Track System

**Secured Side** 

Right End Opening Security System with Intermediate Channels

> Locking Footbolts on the Secured Side

One Sided Lock Assembly: Thumb Turn Lock on the Secured Side Only

Secured Side

Center Opening Security System with Stiffener Channels

- Locking Footbolts on the Secured Side
- One Sided Lock Assembly: Thumb Turn Lock on the Secured Side Only