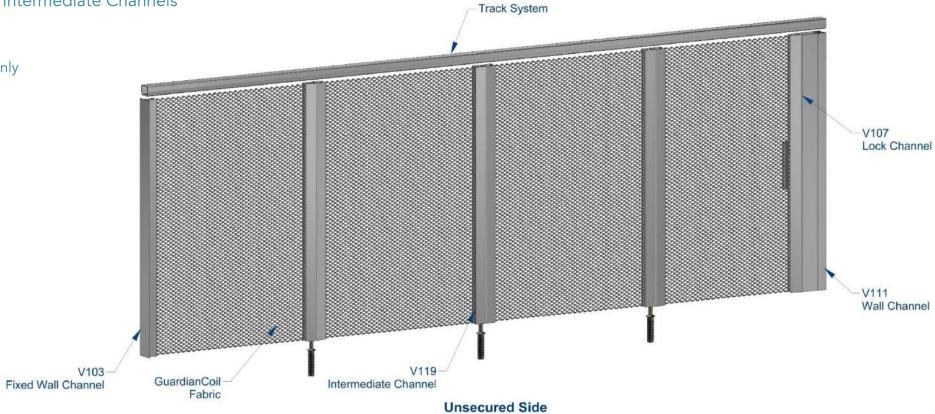

Left and Right End Opening Security System with Intermediate Channels

- Locking Footbolt on the Secured Side
- One Sided Lock Assembly: Thumb Turn Lock on the Secured Side Only

**Unsecured Side** 

Secured Side