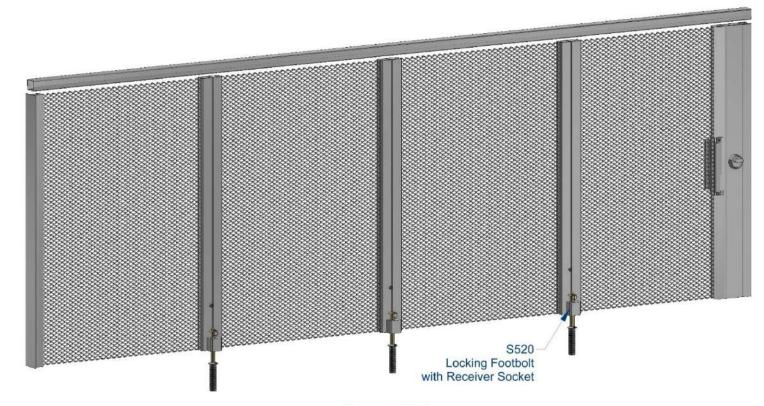

Secured Side

Left and Right End Opening Security System with Intermediate Channels

- > Locking Footbolts on the Secured Side
- > Two Sided Lock Assembly: Thumb Turn Lock on Both Sides

**Unsecured Side** 