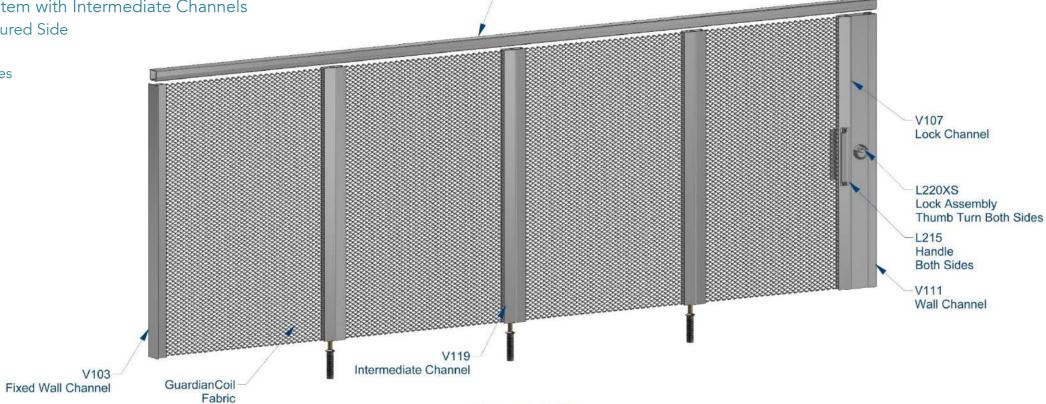

Left End Opening Security System with Intermediate Channels

- > Locking Footbolts on the Secured Side
- > Two Sided Lock Assembly: Thumb Turn Lock on Both Sides

Track System

**Secured Side** 

Right End Opening Security System with Intermediate Channels

Secured Side

Left and Right End Opening Security System with Intermediate Channels

- > Locking Footbolts on the Secured Side
- > Two Sided Lock Assembly: Thumb Turn Lock on Both Sides

**Unsecured Side** 