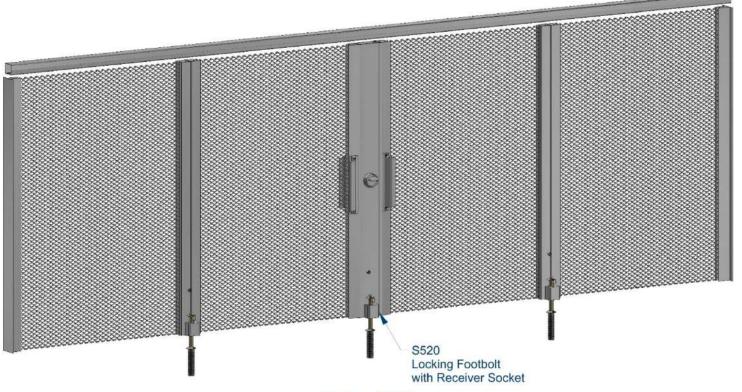

> Locking Footbolts on the Secured Side

> Two Sided Lock Assembly: Thumb Turn Lock on Both Sides

Track System

**Unsecured Side** 

**Secured Side** 

Center Opening Security System with Stiffener Channels

- Locking Footbolts on the Secured Side
- > Two Sided Lock Assembly: Thumb Turn Lock Both Sides

Secured Side