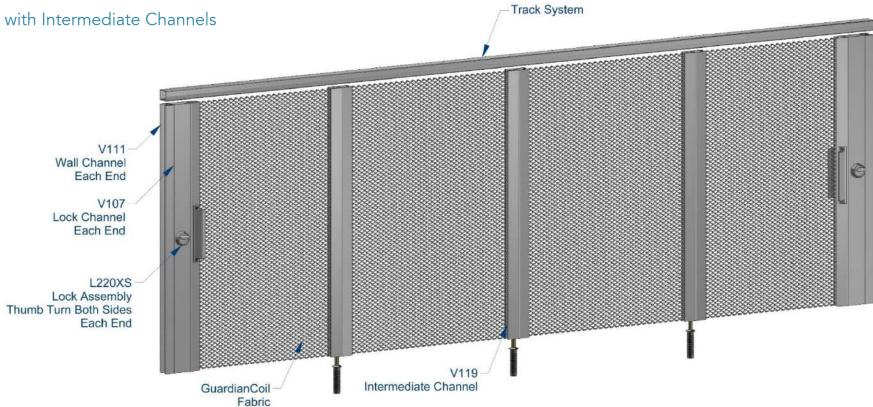

Left End Opening Security System with Intermediate Channels

- > Locking Footbolts on the Secured Side
- > Two Sided Lock Assembly: Thumb Turn Lock on Both Sides

Track System

**Secured Side** 

Right End Opening Security System with Intermediate Channels

Secured Side

Left and Right End Opening Security System with Intermediate Channels

- > Locking Footbolts on the Secured Side
- > Two Sided Lock Assembly: Thumb Turn Lock on Both Sides

**Unsecured Side** 