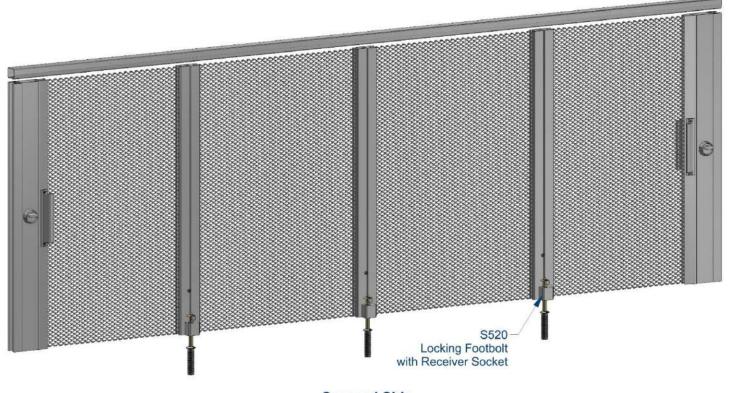

Left End Opening Security System with Intermediate Channels

- > Locking Footbolts on the Secured Side
- > Two Sided Lock Assembly: Thumb Turn Lock on Both Sides

Track System

**Secured Side** 

Right End Opening Security System with Intermediate Channels

Secured Side

Left and Right End Opening Security System with Intermediate Channels

- > Locking Footbolts on the Secured Side
- > Two Sided Lock Assembly: Thumb Turn Lock on Both Sides

**Unsecured Side** 

Secured Side