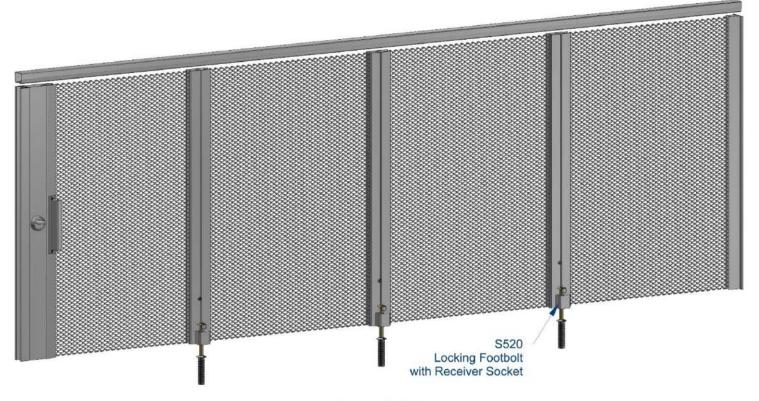

Left End Opening Security System with Intermediate Channels

- > Locking Footbolts on the Secured Side
- > Two Sided Lock Assembly: Thumb Turn Lock on Both Sides

Track System

**Secured Side** 

Right End Opening Security System with Intermediate Channels

> Locking Footbolts on the Secured Side

> Two Sided Lock Assembly: Thumb Turn Lock on Both Sides

Track System

**Unsecured Side** 

**Secured Side** 

Center Opening Security System with Stiffener Channels

- Locking Footbolts on the Secured Side
- > Two Sided Lock Assembly: Thumb Turn Lock Both Sides