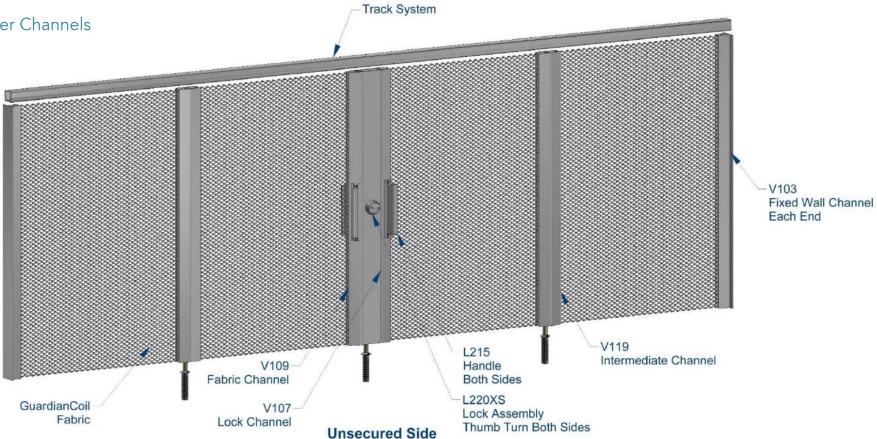

> Locking Footbolts on the Secured Side

> Two Sided Lock Assembly: Thumb Turn Lock on Both Sides

Track System

**Unsecured Side** 

**Secured Side** 

Center Opening Security System with Stiffener Channels

- Locking Footbolts on the Secured Side
- > Two Sided Lock Assembly: Thumb Turn Lock Both Sides