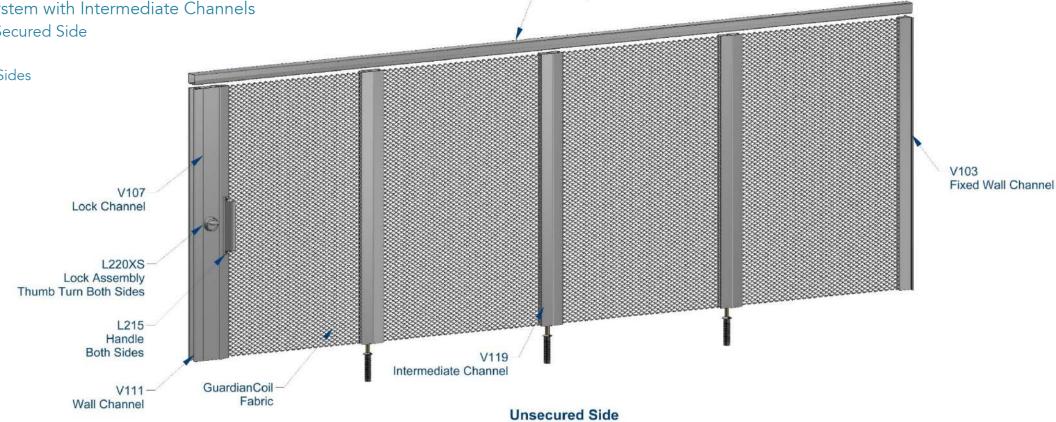

Secured Side

Left and Right End Opening Security System with Intermediate Channels

- > Locking Footbolts on the Secured Side
- > Two Sided Lock Assembly: Thumb Turn Lock on Both Sides

**Unsecured Side** 

Secured Side