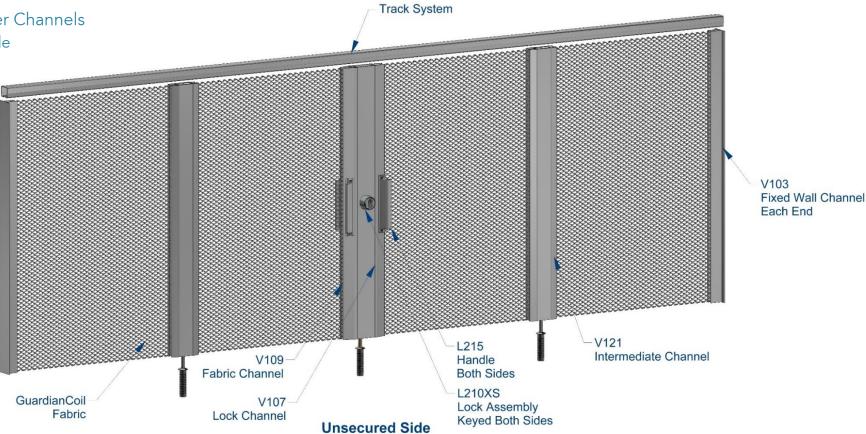

> Key Operated Floor Pins on the Secured Side

> Two Sided Lock Assembly: Keyed Lock on Both Sides

Center Opening Security System with Stiffener Channels

- > Key Operated Floor Pins on the Secured Side
- > Two Sided Lock Assembly: Keyed Lock Both Sides