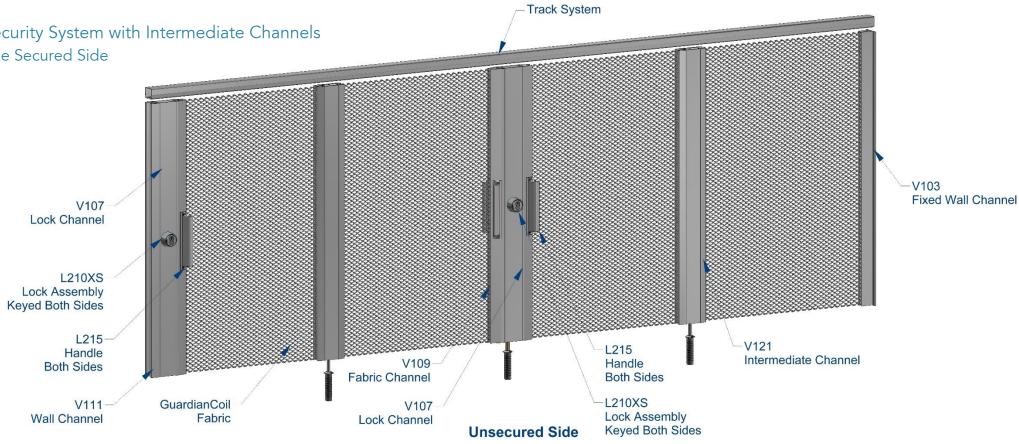

Left End Opening Security System with Intermediate Channels

Key Operated Floor Pins on the Secured Side

> Two Sided Lock Assembly: Keyed Both Sides

Right End Opening Security System with Intermediate Channels

> Key Operated Floor Pins on the Secured Side

> Two Sided Lock Assembly: Keyed Lock on Both Sides

Center Opening Security System with Stiffener Channels

- > Key Operated Floor Pins on the Secured Side
- > Two Sided Lock Assembly: Keyed Lock Both Sides