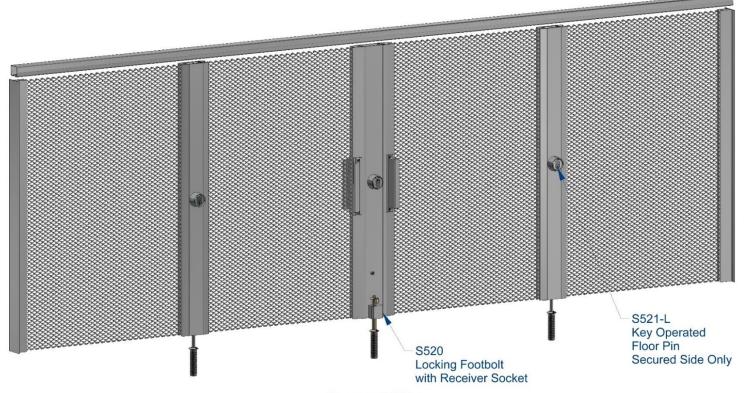

> Key Operated Floor Pins on the Secured Side

> Two Sided Lock Assembly: Keyed Lock on Both Sides

Center Opening Security System with Stiffener Channels

- > Key Operated Floor Pins on the Secured Side
- > Two Sided Lock Assembly: Keyed Lock Both Sides