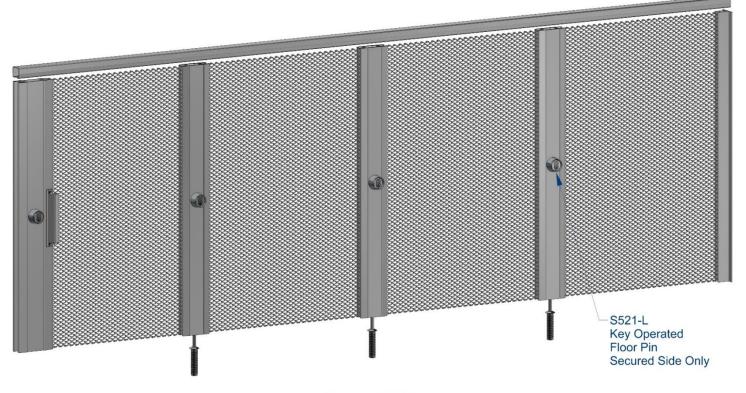

Left End Opening Security System with Intermediate Channels

Key Operated Floor Pins on the Secured Side

> Two Sided Lock Assembly: Keyed Both Sides

Right End Opening Security System with Intermediate Channels

> Key Operated Floor Pins on the Secured Side

> Two Sided Lock Assembly: Keyed Lock on Both Sides

Center Opening Security System with Stiffener Channels

- > Key Operated Floor Pins on the Secured Side
- > Two Sided Lock Assembly: Keyed Lock Both Sides