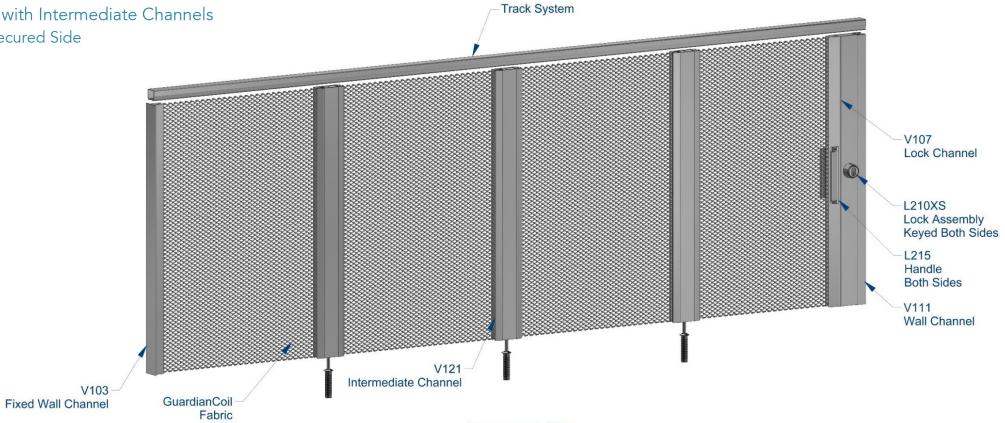

Left End Opening Security System with Intermediate Channels

Key Operated Floor Pins on the Secured Side

> Two Sided Lock Assembly: Keyed Both Sides

Right End Opening Security System with Intermediate Channels

> Key Operated Floor Pins on the Secured Side

> Two Sided Lock Assembly: Keyed Lock on Both Sides

Center Opening Security System with Stiffener Channels

- > Key Operated Floor Pins on the Secured Side
- > Two Sided Lock Assembly: Keyed Lock Both Sides