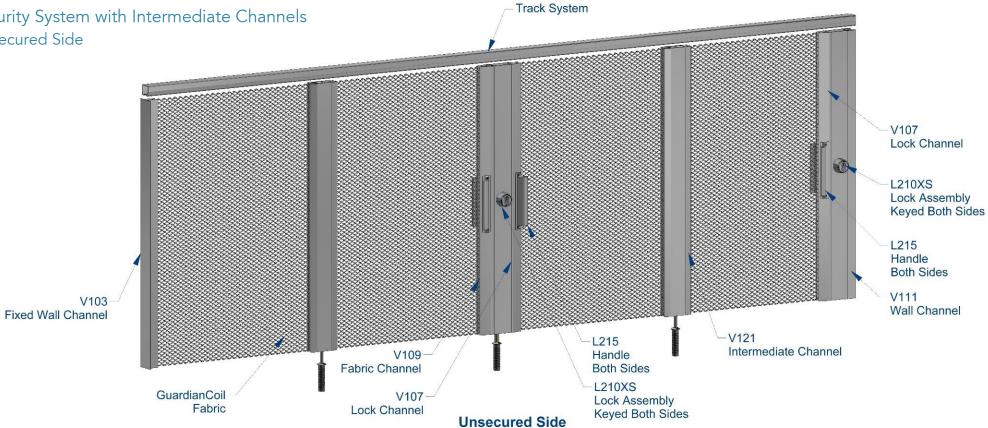

Left and Right End Opening Security System with Intermediate Channels

- > Key Operated Floor Pins on the Secured Side
- > Two Sided Lock Assembly: Keyed Lock on Both Sides

**Unsecured Side** 

**Secured Side** 

Left End and Center Opening Security System with Intermediate Channels

> Key Operated Floor Pins on the Secured Side

> Two Sided Lock Assembly: Keyed Lock on Both Sides

Right End and Center Opening Security System with Intermediate Channels