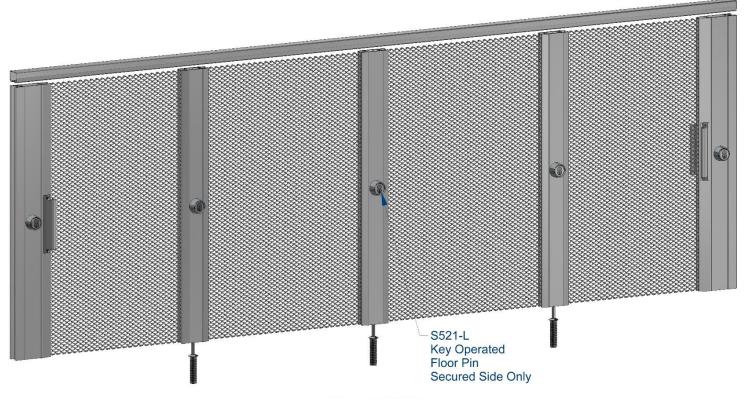

Left and Right End Opening Security System with Intermediate Channels

- > Key Operated Floor Pins on the Secured Side
- > Two Sided Lock Assembly: Keyed Lock on Both Sides

**Unsecured Side** 

**Secured Side** 