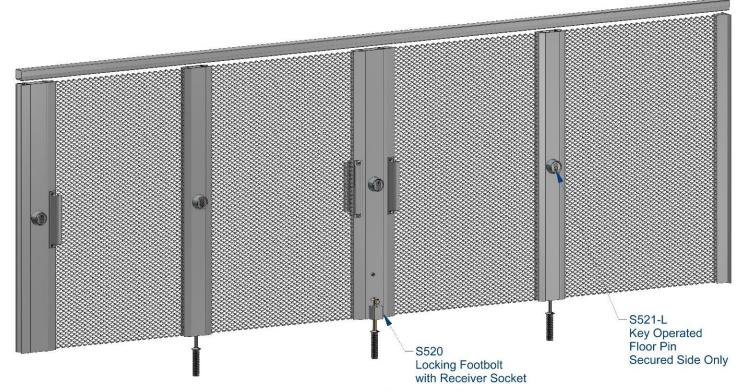

Left and Right End Opening Security System with Intermediate Channels

- > Key Operated Floor Pins on the Secured Side
- > Two Sided Lock Assembly: Keyed Lock on Both Sides

**Unsecured Side** 

**Secured Side** 

Left End and Center Opening Security System with Intermediate Channels

> Key Operated Floor Pins on the Secured Side

> Two Sided Lock Assembly: Keyed Lock on Both Sides

Right End and Center Opening Security System with Intermediate Channels