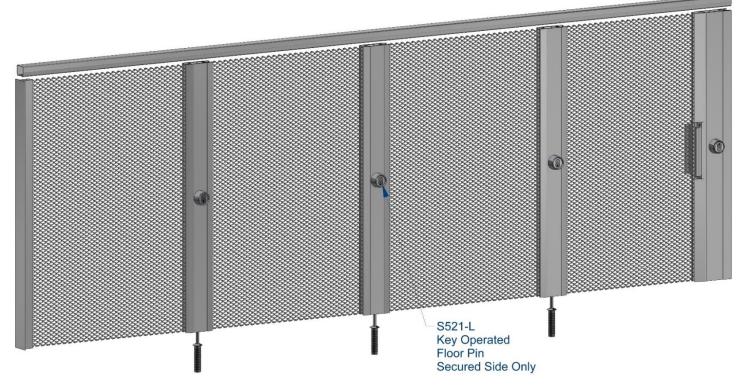

Left End Opening Security System with Intermediate Channels

Key Operated Floor Pins on the Secured Side

> Two Sided Lock Assembly: Keyed Both Sides

Right End Opening Security System with Intermediate Channels

> Key Operated Floor Pins on the Secured Side

> Two Sided Lock Assembly: Keyed Lock on Both Sides

Center Opening Security System with Stiffener Channels

- > Key Operated Floor Pins on the Secured Side
- > Two Sided Lock Assembly: Keyed Lock Both Sides