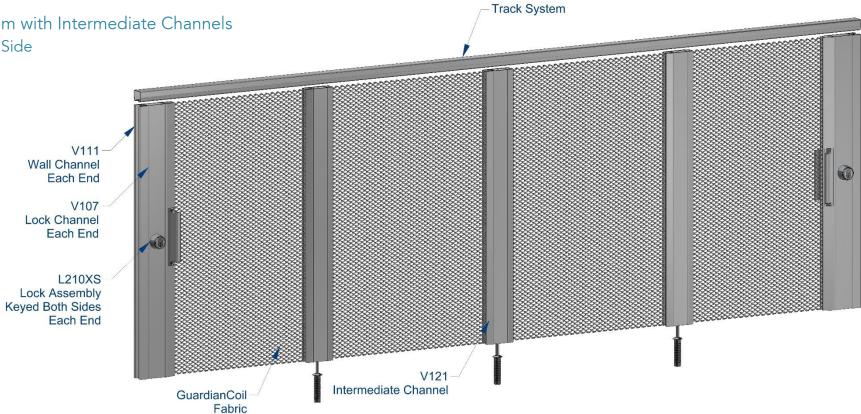

Left End Opening Security System with Intermediate Channels

Key Operated Floor Pins on the Secured Side

> Two Sided Lock Assembly: Keyed Both Sides

Right End Opening Security System with Intermediate Channels

Left and Right End Opening Security System with Intermediate Channels

- > Key Operated Floor Pins on the Secured Side
- > Two Sided Lock Assembly: Keyed Lock on Both Sides

**Unsecured Side** 

**Secured Side** 