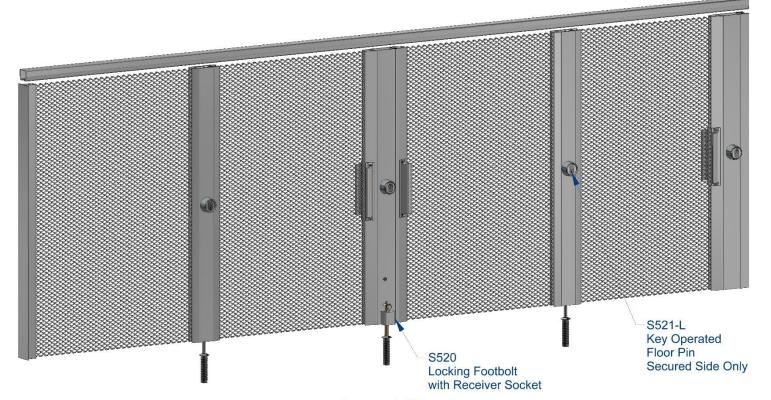

Left End Opening Security System with Intermediate Channels

Key Operated Floor Pins on the Secured Side

> Two Sided Lock Assembly: Keyed Both Sides

Right End Opening Security System with Intermediate Channels

> Key Operated Floor Pins on the Secured Side

> Two Sided Lock Assembly: Keyed Lock on Both Sides

Center Opening Security System with Stiffener Channels

- > Key Operated Floor Pins on the Secured Side
- > Two Sided Lock Assembly: Keyed Lock Both Sides