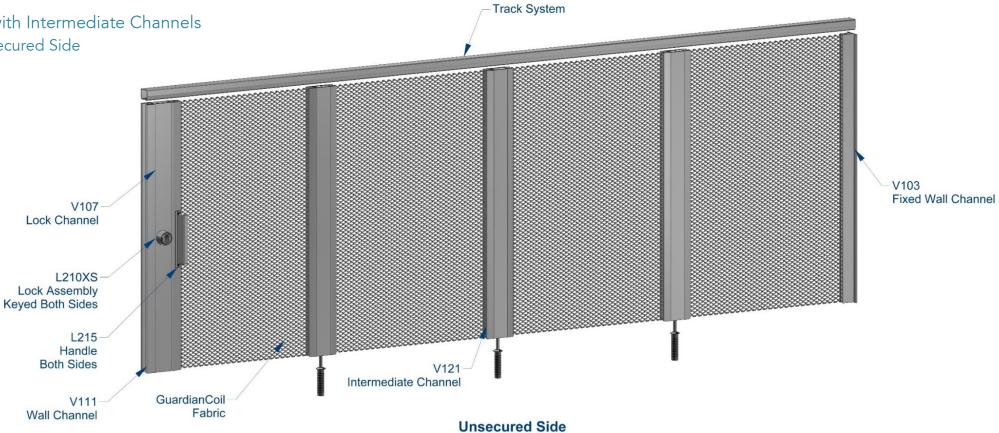

Left End Opening Security System with Intermediate Channels

Key Operated Floor Pins on the Secured Side

> Two Sided Lock Assembly: Keyed Both Sides

Right End Opening Security System with Intermediate Channels

> Key Operated Floor Pins on the Secured Side

> Two Sided Lock Assembly: Keyed Lock on Both Sides

Center Opening Security System with Stiffener Channels

- > Key Operated Floor Pins on the Secured Side
- > Two Sided Lock Assembly: Keyed Lock Both Sides