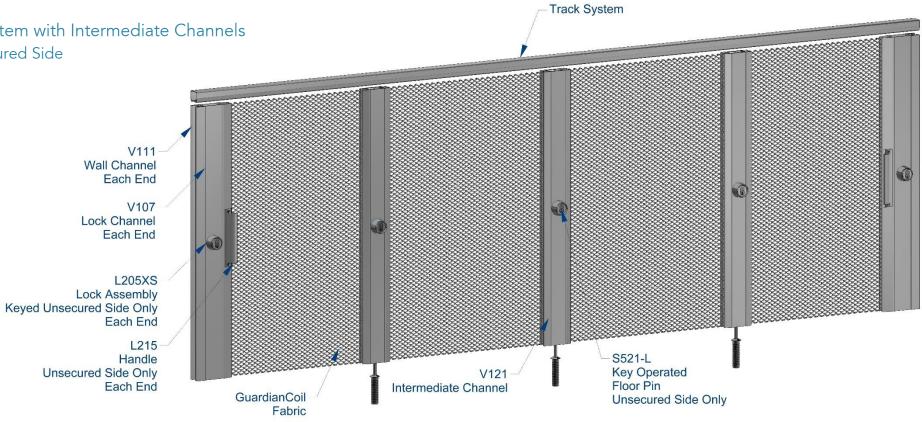

**Fixed Wall Channel** 

GuardianCoil

**Fabric** 

Center Opening Security System with Intermediate Channels

> Key Operated Floor Pins on the Unsecured Side

One Sided Lock Assembly: Keyed Lock on the Unsecured Side Only

**Secured Side** 

Left and Right End Opening Security System with Intermediate Channels

- > Key Operated Floor Pins on the Unsecured Side
- One Sided Lock Assembly: Keyed Lock on the Unsecured Side Only

### **Unsecured Side**

Left End and Center Opening Security System with Intermediate Channels

- > Key Operated Floor Pins on the Unsecured Side
- One Sided Lock Assembly: Keyed Lock on the Unsecured Side Only

Track System

**Secured Side** 

Keyed Unsecured Side Only

**Secured Side**