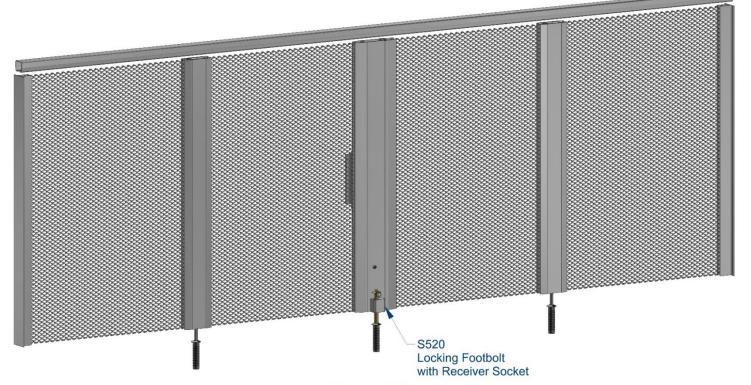

**Fixed Wall Channel** 

GuardianCoil

**Fabric** 

Center Opening Security System with Intermediate Channels

> Key Operated Floor Pins on the Unsecured Side

One Sided Lock Assembly: Keyed Lock on the Unsecured Side Only