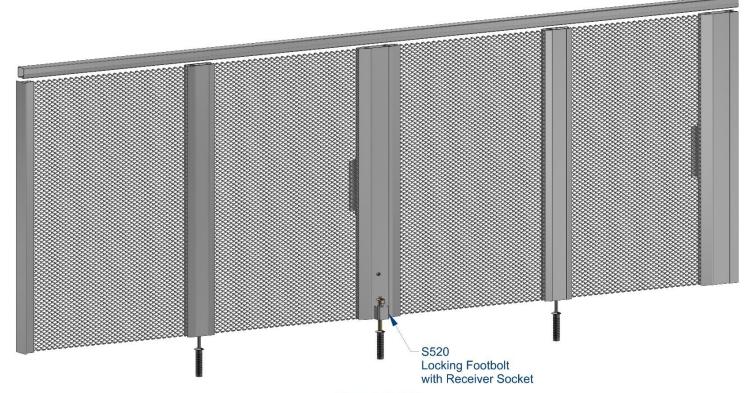

**Secured Side** 

Left and Right End Opening Security System with Intermediate Channels

- > Key Operated Floor Pins on the Unsecured Side
- One Sided Lock Assembly: Keyed Lock on the Unsecured Side Only