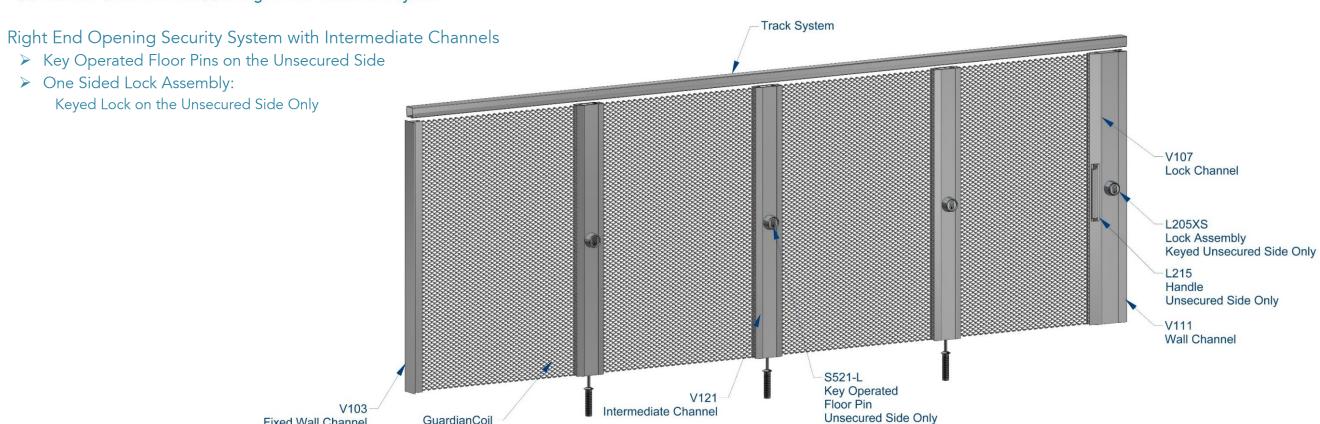

**Secured Side** 

Left and Right End Opening Security System with Intermediate Channels

- > Key Operated Floor Pins on the Unsecured Side
- One Sided Lock Assembly: Keyed Lock on the Unsecured Side Only

Track System

**Secured Side** 

Keyed Unsecured Side Only

**Secured Side**