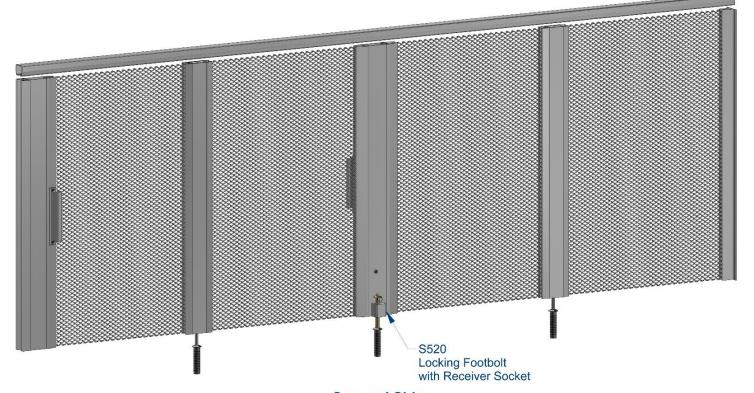

**Secured Side** 

Left and Right End Opening Security System with Intermediate Channels

- > Key Operated Floor Pins on the Unsecured Side
- One Sided Lock Assembly: Keyed Lock on the Unsecured Side Only