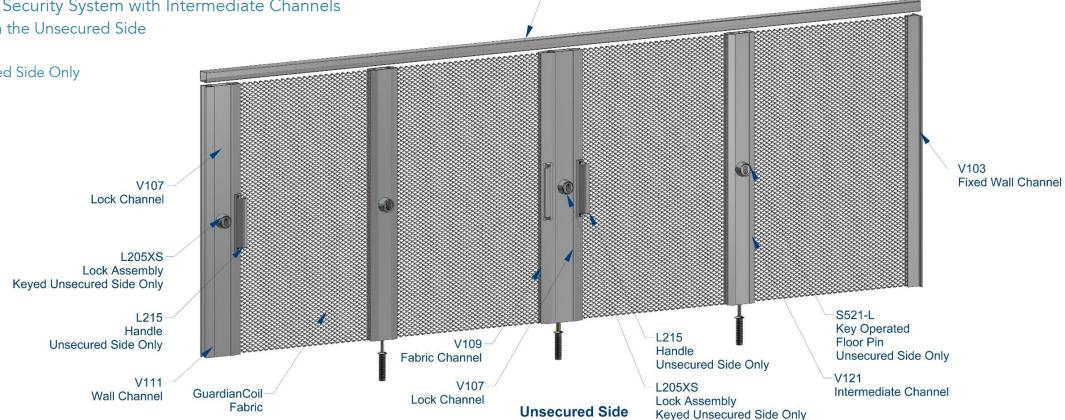

Left End Opening Security System with Intermediate Channels

> Key Operated Floor Pins on the Unsecured Side

One Sided Lock Assembly: Keyed on the Unsecured Side Only

**Secured Side** 

**Unsecured Side** 

**Secured Side** 

**Fixed Wall Channel** 

GuardianCoil

**Fabric** 

Center Opening Security System with Intermediate Channels

> Key Operated Floor Pins on the Unsecured Side

One Sided Lock Assembly: Keyed Lock on the Unsecured Side Only