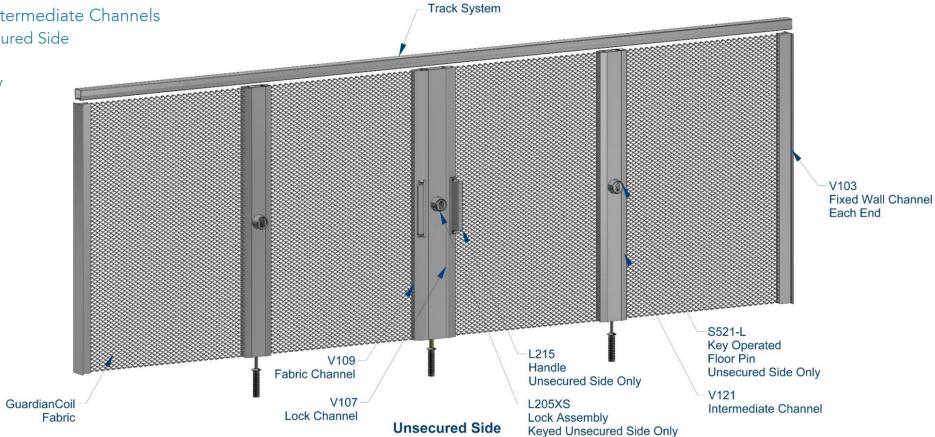

Left End Opening Security System with Intermediate Channels

> Key Operated Floor Pins on the Unsecured Side

One Sided Lock Assembly: Keyed on the Unsecured Side Only

**Secured Side** 

**Unsecured Side** 

**Secured Side** 

**Fixed Wall Channel** 

GuardianCoil

**Fabric** 

Center Opening Security System with Intermediate Channels

> Key Operated Floor Pins on the Unsecured Side

One Sided Lock Assembly: Keyed Lock on the Unsecured Side Only

Track System

**Secured Side** 

Keyed Unsecured Side Only

**Secured Side**