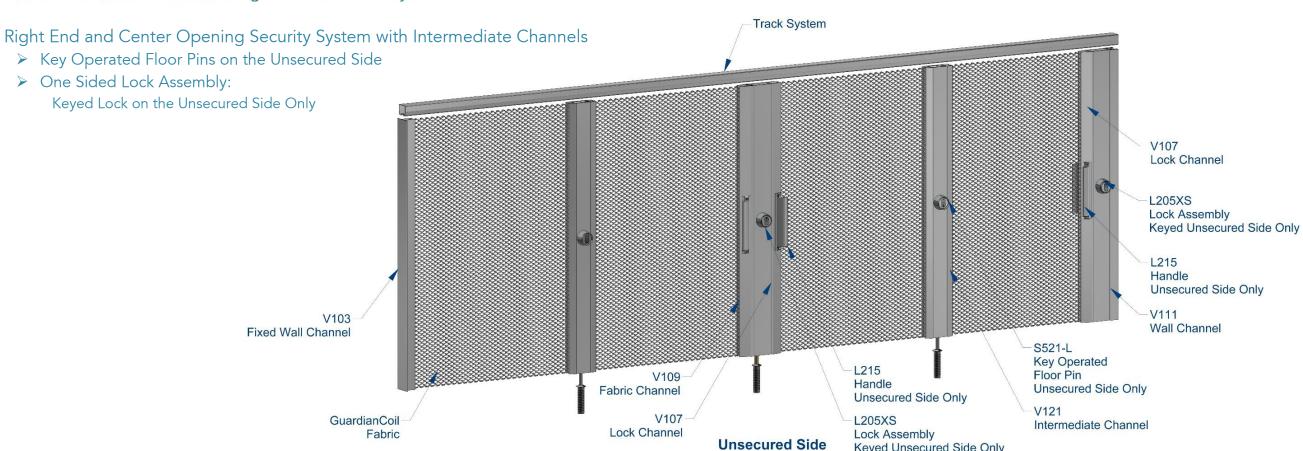

### **Unsecured Side**

Left End and Center Opening Security System with Intermediate Channels

- > Key Operated Floor Pins on the Unsecured Side
- One Sided Lock Assembly: Keyed Lock on the Unsecured Side Only

Track System

**Secured Side** 

Keyed Unsecured Side Only

**Secured Side**