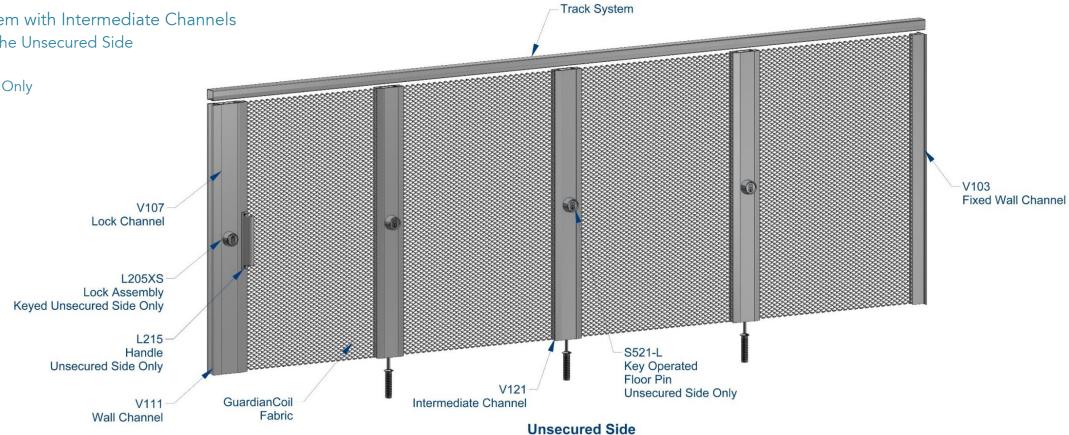

Left End Opening Security System with Intermediate Channels

> Key Operated Floor Pins on the Unsecured Side

One Sided Lock Assembly: Keyed on the Unsecured Side Only

**Secured Side** 

**Unsecured Side** 

**Secured Side** 

Track System

**Secured Side** 

Keyed Unsecured Side Only

**Secured Side**