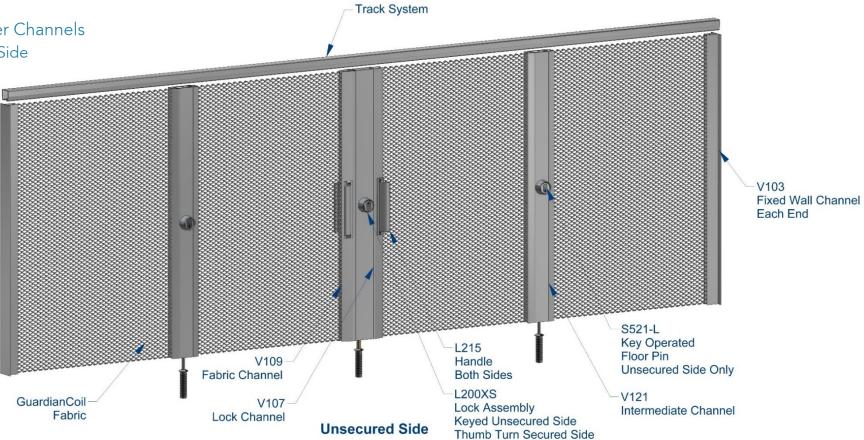

**Unsecured Side** 

**Secured Side** 

**Fixed Wall Channel** 

GuardianCoil

Fabric

Center Opening Security System with Stiffener Channels

> Key Operated Floor Pins on the Unsecured Side

> Two Sided Lock Assembly: Keyed Lock on the Unsecured Side Thumb Turn Lock on the Secured Side

Track System

**Secured Side** 

**Secured Side**