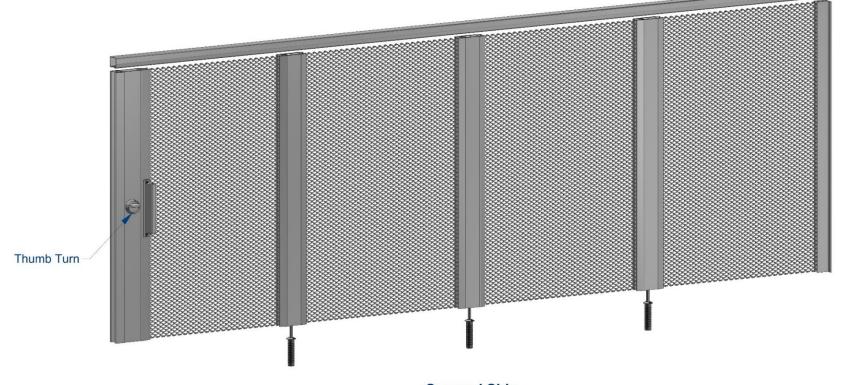

Left End Opening Security System with Intermediate Channels

> Key Operated Floor Pins on the Unsecured Side

> Two Sided Lock Assembly:

Keyed Lock on the Unsecured Side Thumb Turn Lock on the Secured Side



**Unsecured Side** 



**Secured Side** 













**Fixed Wall Channel** 

GuardianCoil

Fabric



Center Opening Security System with Stiffener Channels

> Key Operated Floor Pins on the Unsecured Side

> Two Sided Lock Assembly: Keyed Lock on the Unsecured Side Thumb Turn Lock on the Secured Side





**Secured Side** 





Left and Right End Opening Security System with Intermediate Channels

- > Key Operated Floor Pins on the Unsecured Side
- > Two Sided Lock Assembly: Keyed Lock on the Unsecured Side Thumb Turn Lock on the Secured Side



**Unsecured Side** 





**Secured Side** 



Left End and Center Opening Security System with Intermediate Channels

- > Key Operated Floor Pins on the Unsecured Side
- > Two Sided Lock Assembly:

Keyed Lock on the Unsecured Side Thumb Turn Lock on the Secured Side



Track System





**Secure