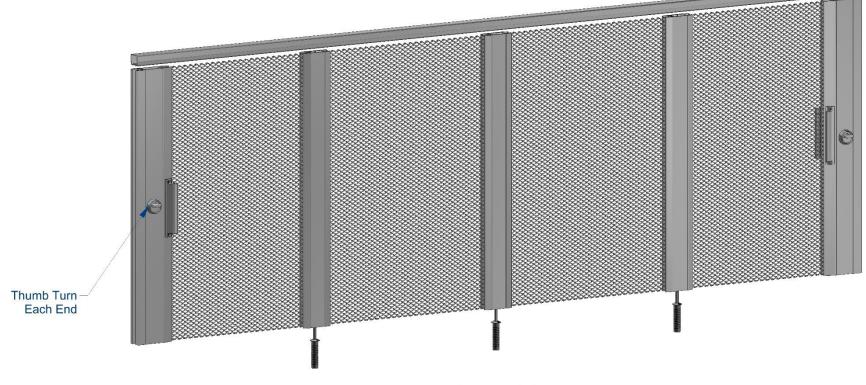

**Unsecured Side** 

**Secured Side** 

Left End and Center Opening Security System with Intermediate Channels

- > Key Operated Floor Pins on the Unsecured Side
- > Two Sided Lock Assembly:

Keyed Lock on the Unsecured Side Thumb Turn Lock on the Secured Side

Track System

**Secured Side** 

**Secured Side**