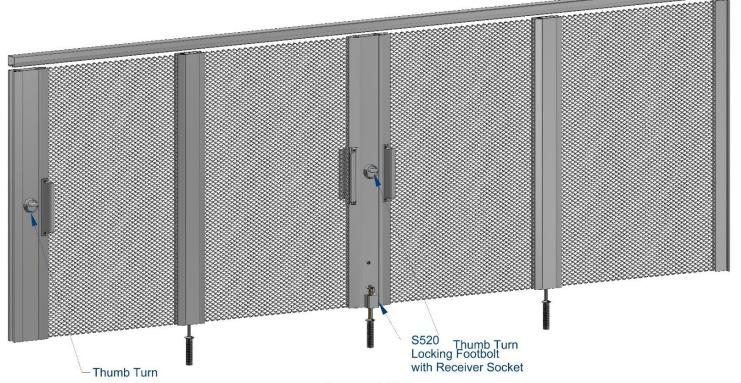

l Channel** 

GuardianCoil

Fabric



Center Opening Security System with Stiffener Channels

> Key Operated Floor Pins on the Unsecured Side

> Two Sided Lock Assembly: Keyed Lock on the Unsecured Side Thumb Turn Lock on the Secured Side





**Secured Side** 





Left and Right End Opening Security System with Intermediate Channels

- > Key Operated Floor Pins on the Unsecured Side
- > Two Sided Lock Assembly: Keyed Lock on the Unsecured Side Thumb Turn Lock on the Secured Side



**Unsecured Side** 





**Secured Side** 



Left End and Center Opening Security System with Intermediate Channels

- > Key Operated Floor Pins on the Unsecured Side
- > Two Sided Lock Assembly:

Keyed Lock on the Unsecured Side Thumb Turn Lock on the Secured Side



Track System





**Secured Side** 









**Secured Side**