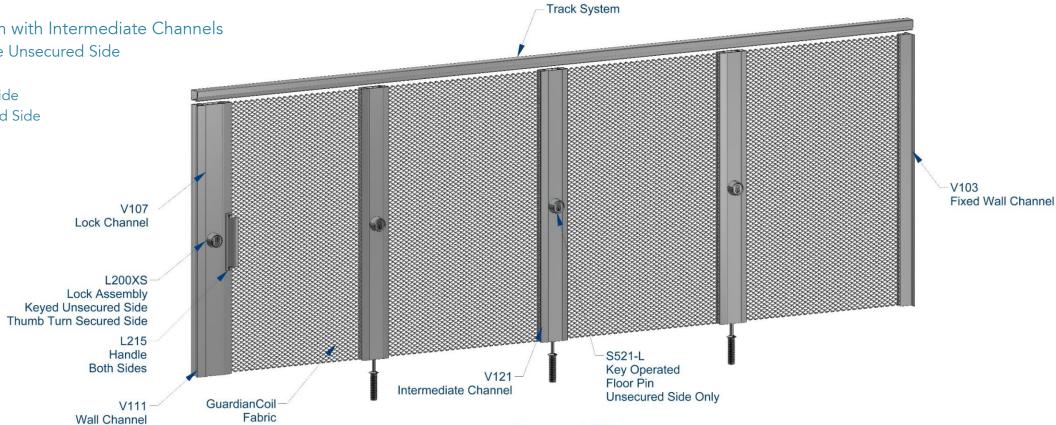

Left End Opening Security System with Intermediate Channels

> Key Operated Floor Pins on the Unsecured Side

> Two Sided Lock Assembly:

Keyed Lock on the Unsecured Side Thumb Turn Lock on the Secured Side