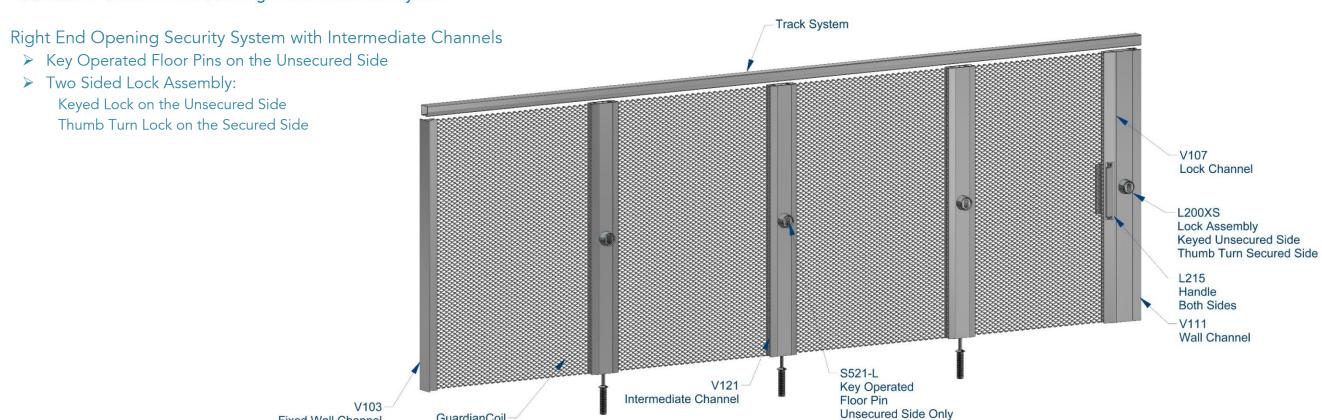

**Secured Side** 

Left and Right End Opening Security System with Intermediate Channels

- > Key Operated Floor Pins on the Unsecured Side
- > Two Sided Lock Assembly: Keyed Lock on the Unsecured Side Thumb Turn Lock on the Secured Side