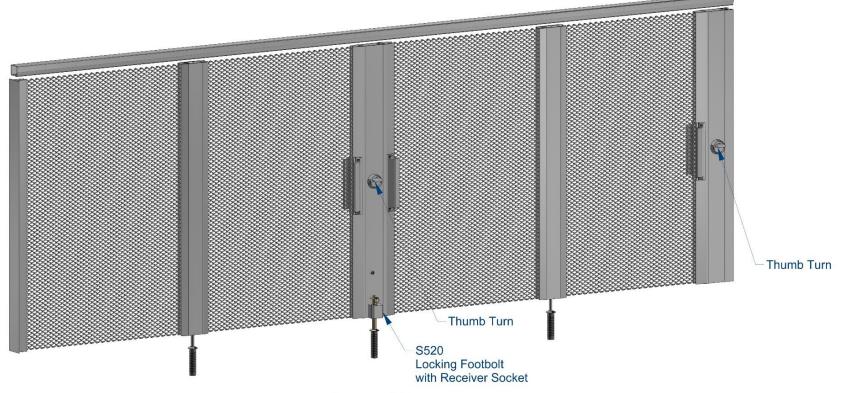

* 













**Fixed Wall Channel** 

GuardianCoil

Fabric



Center Opening Security System with Stiffener Channels

> Key Operated Floor Pins on the Unsecured Side

> Two Sided Lock Assembly: Keyed Lock on the Unsecured Side Thumb Turn Lock on the Secured Side





**Secured Side** 





Left and Right End Opening Security System with Intermediate Channels

- > Key Operated Floor Pins on the Unsecured Side
- > Two Sided Lock Assembly: Keyed Lock on the Unsecured Side Thumb Turn Lock on the Secured Side



**Unsecured Side** 





**Secured Side** 



Left End and Center Opening Security System with Intermediate Channels

- > Key Operated Floor Pins on the Unsecured Side
- > Two Sided Lock Assembly:

Keyed Lock on the Unsecured Side Thumb Turn Lock on the Secured Side



Track System





**Secured Side** 









**Secured Side**