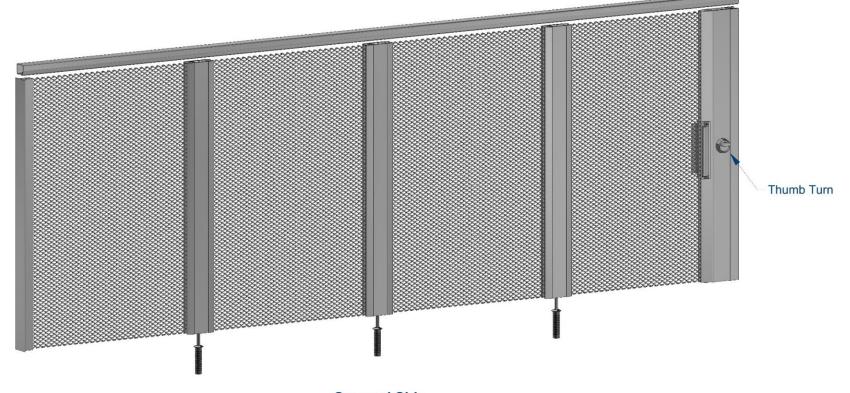

Left End Opening Security System with Intermediate Channels

> Key Operated Floor Pins on the Unsecured Side

> Two Sided Lock Assembly:

Keyed Lock on the Unsecured Side Thumb Turn Lock on the Secured Side



**Unsecured Side** 



**Secured Side** 













**Fixed Wall Channel** 

GuardianCoil

Fabric



Center Opening Security System with Stiffener Channels

> Key Operated Floor Pins on the Unsecured Side

> Two Sided Lock Assembly: Keyed Lock on the Unsecured Side Thumb Turn Lock on the Secured Side





**Secured Side** 





Left and Right End Opening Security System with Intermediate Channels

- > Key Operated Floor Pins on the Unsecured Side
- > Two Sided Lock Assembly: Keyed Lock on the Unsecured Side Thumb Turn Lock on the Secured Side



**Unsecured Side** 





**Secured Side** 



Left End and Center Opening Security System with Intermediate Channels

- > Key Operated Floor Pins on the Unsecured Side
- > Two Sided Lock Assembly:

Keyed Lock on the Unsecured Side Thumb Turn Lock on the Secured Side