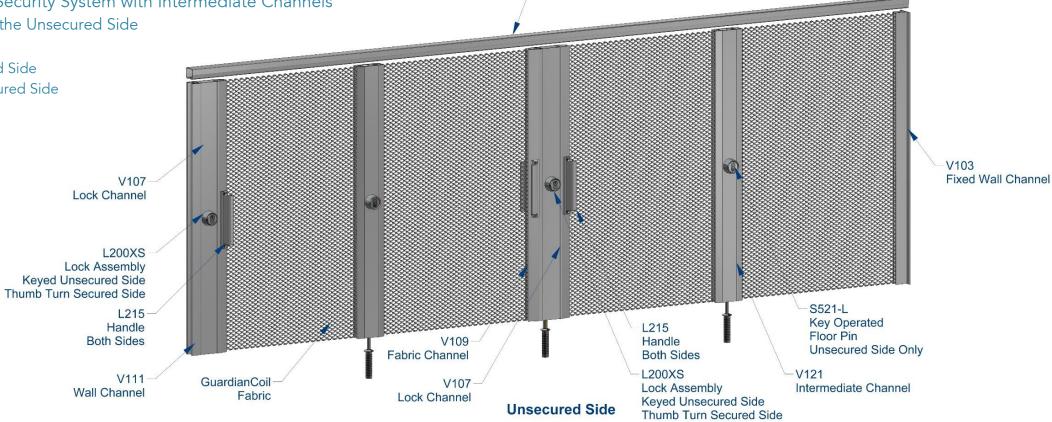

Left End Opening Security System with Intermediate Channels

> Key Operated Floor Pins on the Unsecured Side

> Two Sided Lock Assembly:

Keyed Lock on the Unsecured Side Thumb Turn Lock on the Secured Side