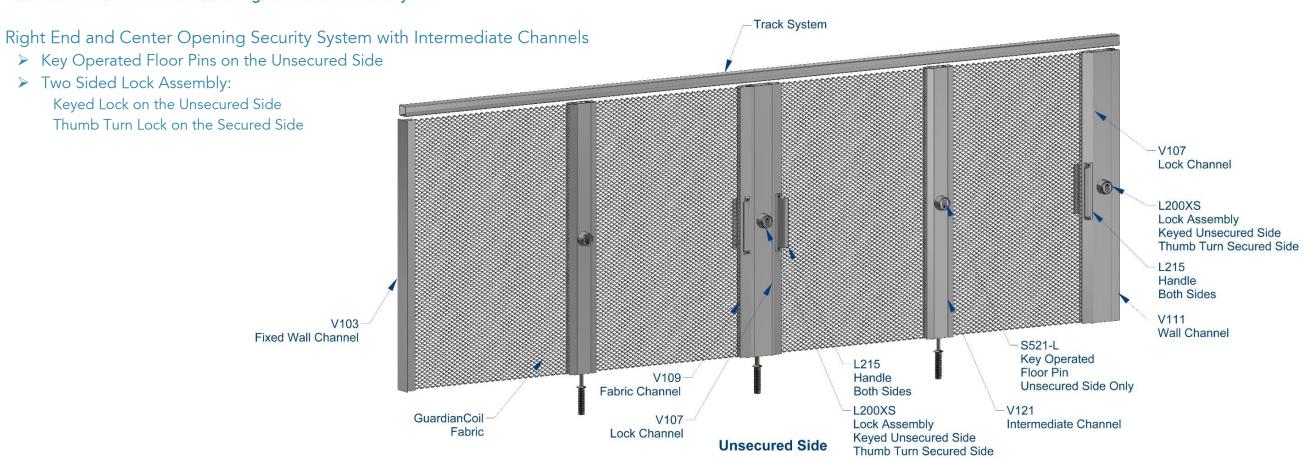

**Unsecured Side** 

**Secured Side** 

Left End and Center Opening Security System with Intermediate Channels

- > Key Operated Floor Pins on the Unsecured Side
- > Two Sided Lock Assembly:

Keyed Lock on the Unsecured Side Thumb Turn Lock on the Secured Side