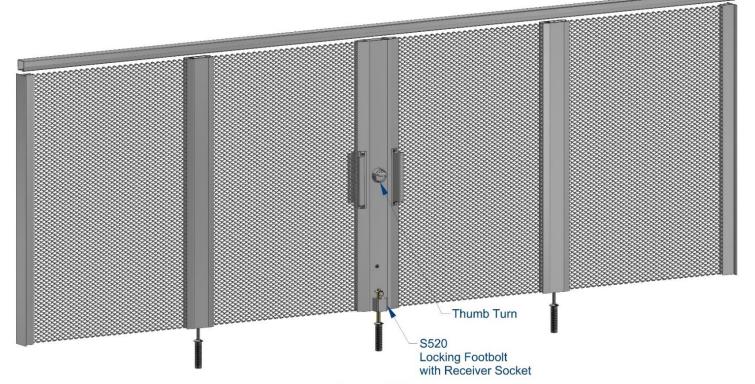

Left End Opening Security System with Intermediate Channels

> Key Operated Floor Pins on the Unsecured Side

> Two Sided Lock Assembly:

Keyed Lock on the Unsecured Side Thumb Turn Lock on the Secured Side

Track System

**Secured Side** 

**Secured Side**