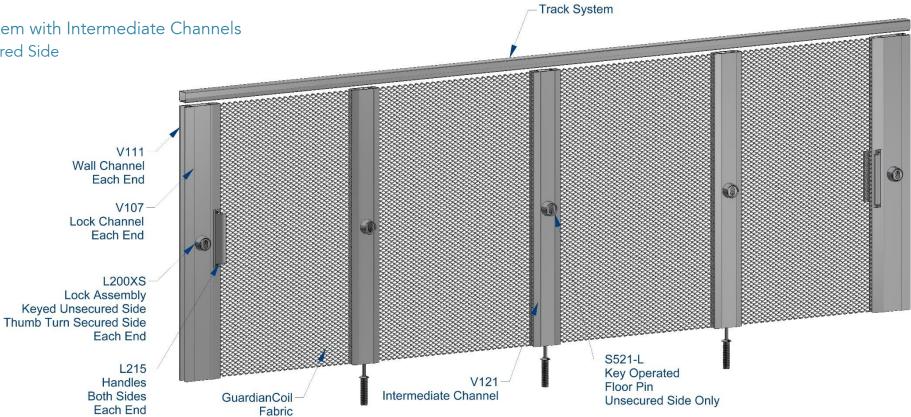

**Secured Side** 

Left and Right End Opening Security System with Intermediate Channels

- > Key Operated Floor Pins on the Unsecured Side
- > Two Sided Lock Assembly: Keyed Lock on the Unsecured Side Thumb Turn Lock on the Secured Side

Track System

**Secured Side** 

**Secured Side**