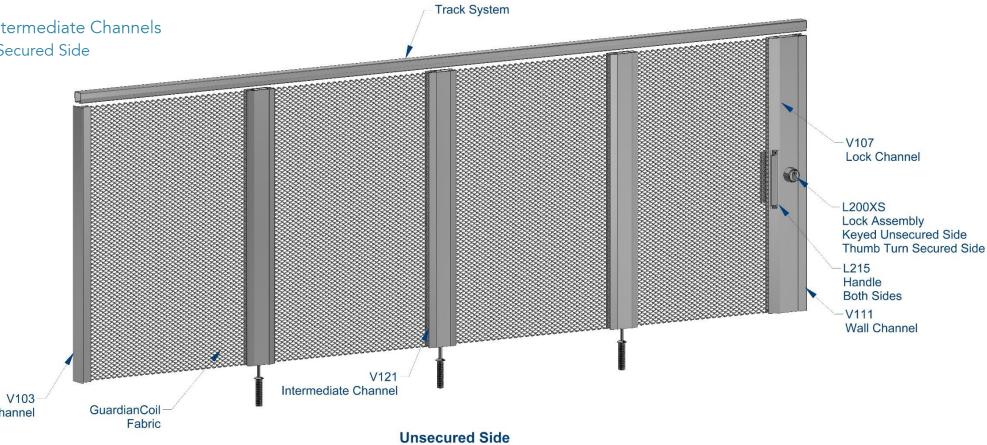

**Secured Side** 

Right End Opening Security System with Intermediate Channels

> Thumb Turn Operated Floor Pins on the Secured Side

> Two Sided Lock Assembly:

Keyed Lock on the Unsecured Side Thumb Turn Lock on the Secured Side

**Unsecured Side** 

**Secured Side** 

**Unsecured Side** 

**Secured Side** 