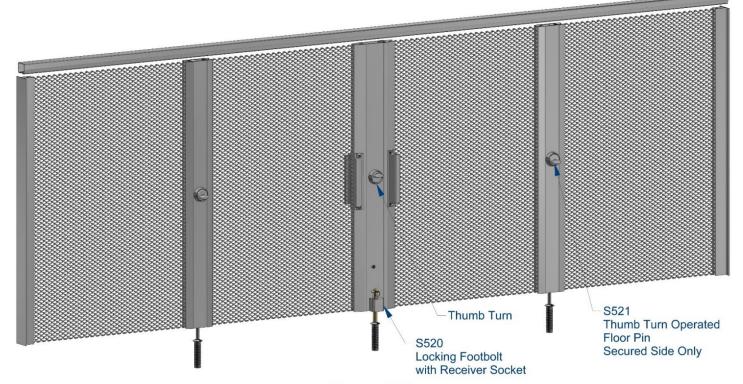

**Secured Side** 

**Fixed Wall Channel** 

Center Opening Security System with Stiffener Channels

- > Thumb Turn Operated Floor Pins on the Secured Side
- > Two Sided Lock Assembly: Keyed Lock on the Unsecured Side Thumb Turn Lock on the Secured Side

**Unsecured Side** 

**Secured Side** 

**Unsecured Side** 

**Secured Side** 