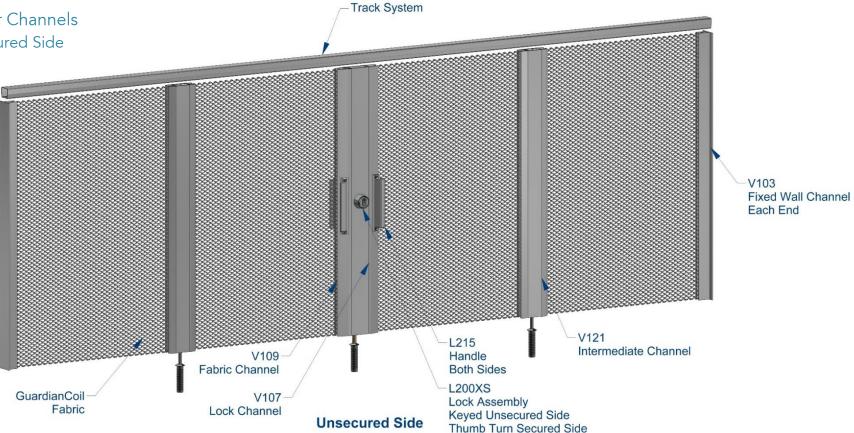

**Secured Side** 

**Fixed Wall Channel** 

Center Opening Security System with Stiffener Channels

- > Thumb Turn Operated Floor Pins on the Secured Side
- > Two Sided Lock Assembly: Keyed Lock on the Unsecured Side Thumb Turn Lock on the Secured Side

**Unsecured Side** 

**Secured Side** 

**Unsecured Side** 

**Secured Side** 