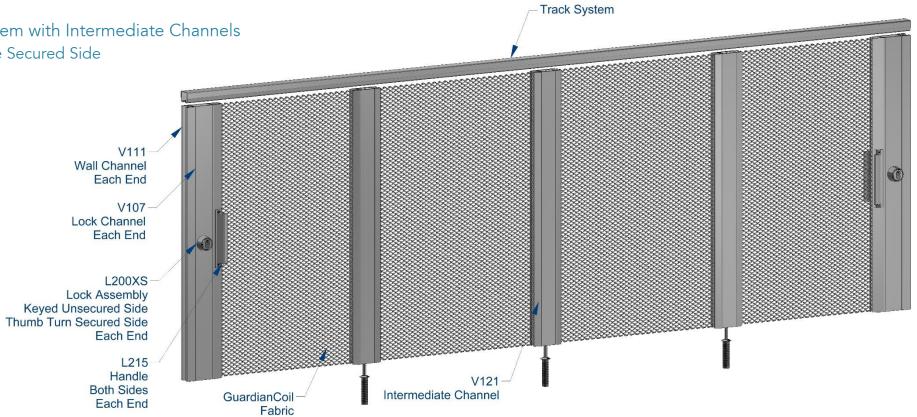

**Secured Side** 

Left and Right End Opening Security System with Intermediate Channels

- > Thumb Turn Operated Floor Pins on the Secured Side
- > Two Sided Lock Assembly: Keyed Lock on the Unsecured Side Thumb Turn Lock on the Secured Side

**Unsecured Side** 

**Secured Side** 

**Unsecured Side** 

**Secured Side** 