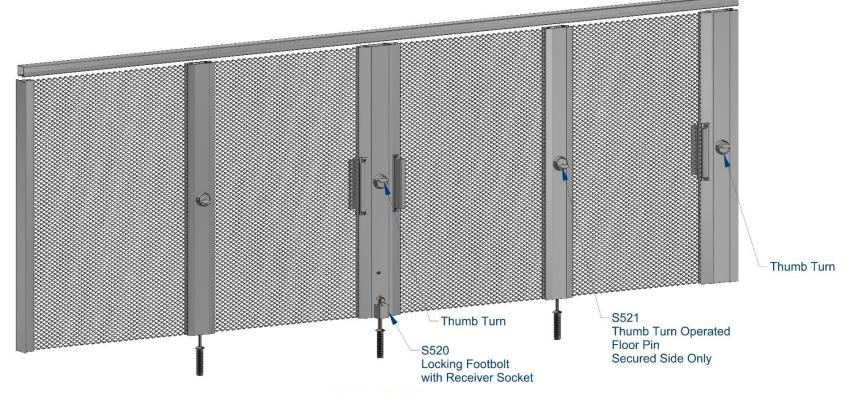

**Secured Side** 



Right End Opening Security System with Intermediate Channels

> Thumb Turn Operated Floor Pins on the Secured Side

> Two Sided Lock Assembly:

Keyed Lock on the Unsecured Side Thumb Turn Lock on the Secured Side







**Secured Side** 

**Fixed Wall Channel** 



Center Opening Security System with Stiffener Channels

- > Thumb Turn Operated Floor Pins on the Secured Side
- > Two Sided Lock Assembly: Keyed Lock on the Unsecured Side Thumb Turn Lock on the Secured Side





**Secured Side** 





Left and Right End Opening Security System with Intermediate Channels

- > Thumb Turn Operated Floor Pins on the Secured Side
- > Two Sided Lock Assembly: Keyed Lock on the Unsecured Side Thumb Turn Lock on the Secured Side



**Unsecured Side** 





**Secured Side** 







**Unsecured Side** 



**Secured Side**