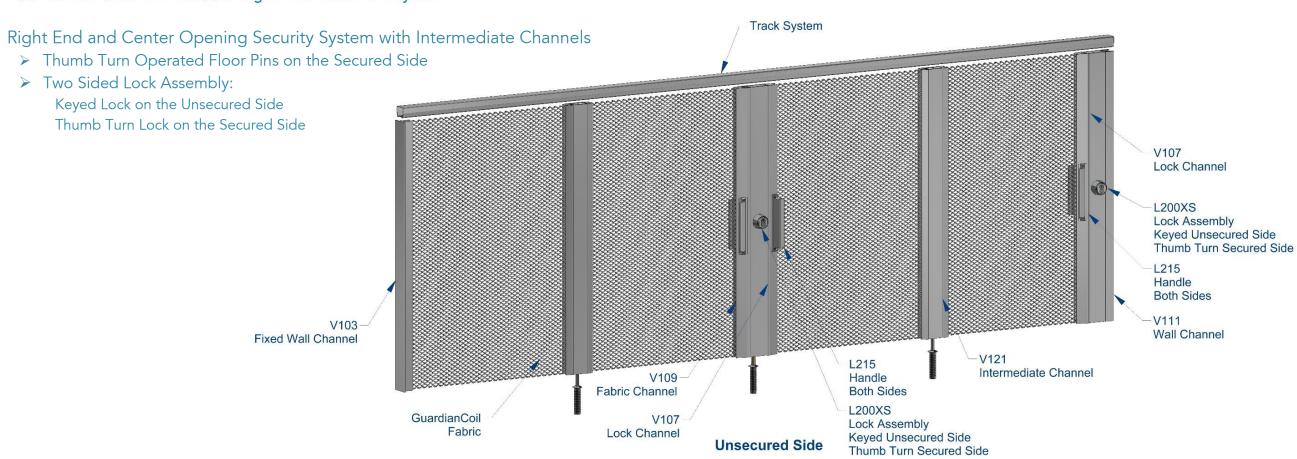

**Secured Side** 

Right End Opening Security System with Intermediate Channels

> Thumb Turn Operated Floor Pins on the Secured Side

> Two Sided Lock Assembly:

Keyed Lock on the Unsecured Side Thumb Turn Lock on the Secured Side