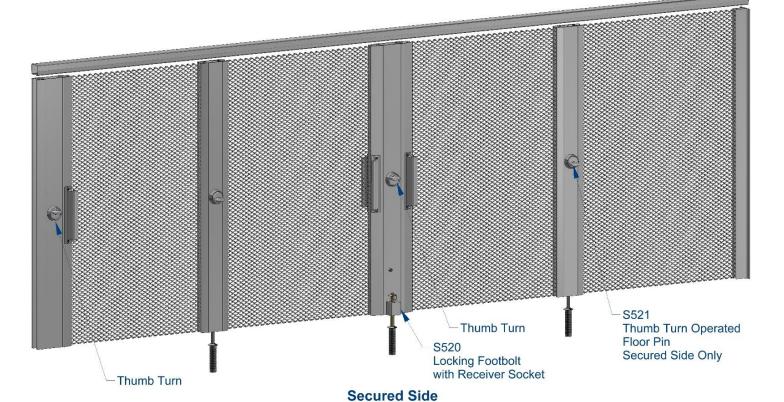

System with Intermediate Channels

> Thumb Turn Operated Floor Pins on the Secured Side

> Two Sided Lock Assembly:

Keyed Lock on the Unsecured Side Thumb Turn Lock on the Secured Side







**Secured Side** 

**Fixed Wall Channel** 



Center Opening Security System with Stiffener Channels

- > Thumb Turn Operated Floor Pins on the Secured Side
- > Two Sided Lock Assembly: Keyed Lock on the Unsecured Side Thumb Turn Lock on the Secured Side





**Secured Side** 





Left and Right End Opening Security System with Intermediate Channels

- > Thumb Turn Operated Floor Pins on the Secured Side
- > Two Sided Lock Assembly: Keyed Lock on the Unsecured Side Thumb Turn Lock on the Secured Side



**Unsecured Side** 





**Secured Side** 







**Unsecured Side** 



**Secured Side**