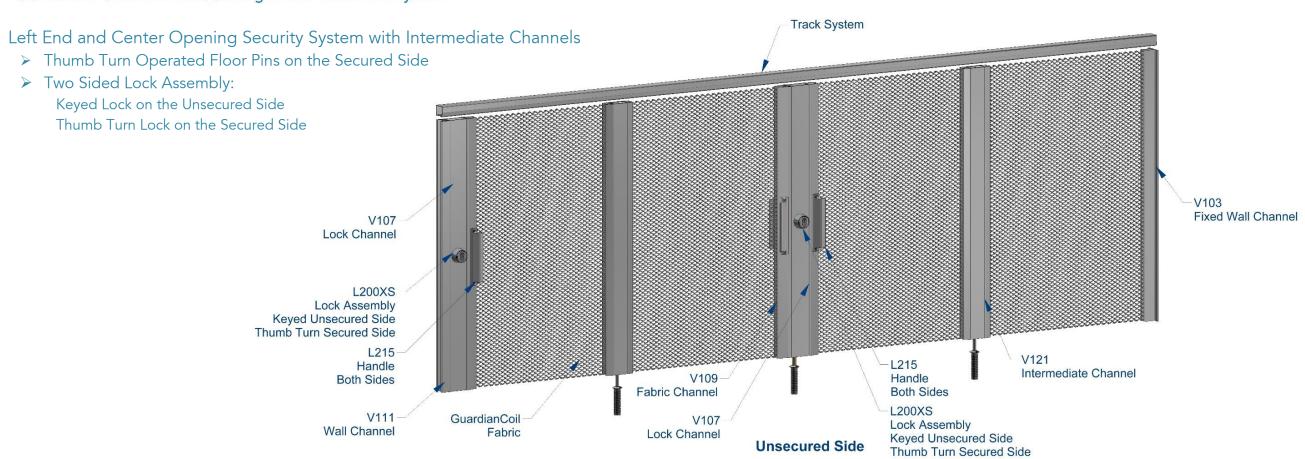

Left End Opening Security System with Intermediate Channels

> Thumb Turn Operated Floor Pins on the Secured Side

> Two Sided Lock Assembly:

Keyed Lock on the Unsecured Side Thumb Turn Lock on the Secured Side