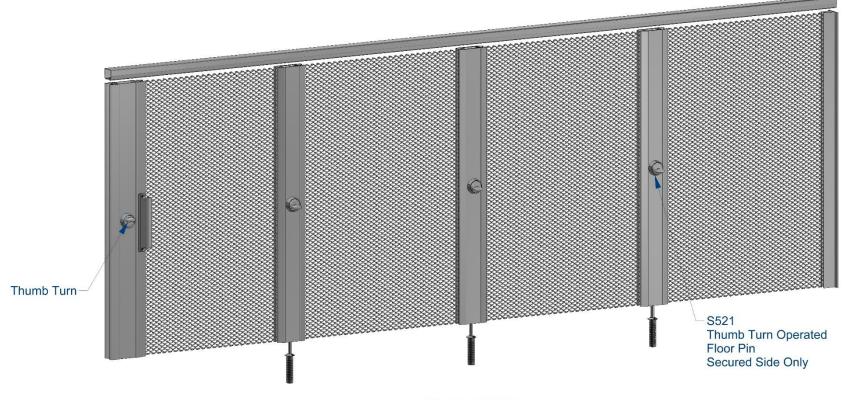

**Secured Side** 

Right End Opening Security System with Intermediate Channels

> Thumb Turn Operated Floor Pins on the Secured Side

> Two Sided Lock Assembly:

Keyed Lock on the Unsecured Side Thumb Turn Lock on the Secured Side

**Unsecured Side** 

**Secured Side** 

**Unsecured Side** 

**Secured Side** 