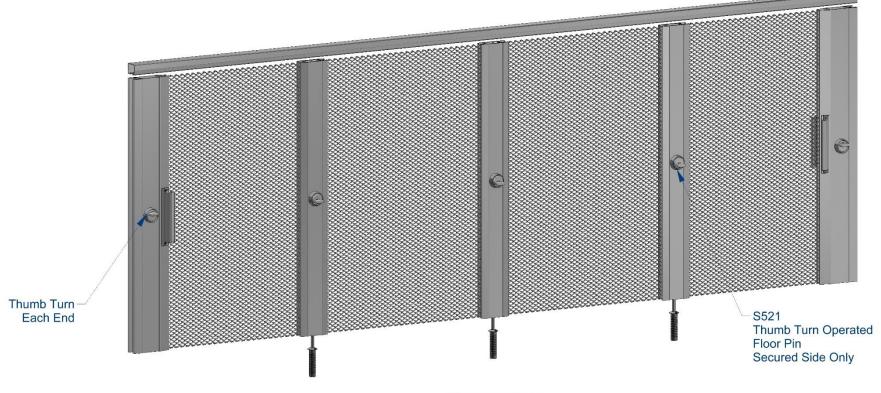

**Secured Side** 

Left and Right End Opening Security System with Intermediate Channels

- > Thumb Turn Operated Floor Pins on the Secured Side
- > Two Sided Lock Assembly: Keyed Lock on the Unsecured Side Thumb Turn Lock on the Secured Side

**Unsecured Side** 

**Secured Side** 

**Unsecured Side** 

**Secured Side** 