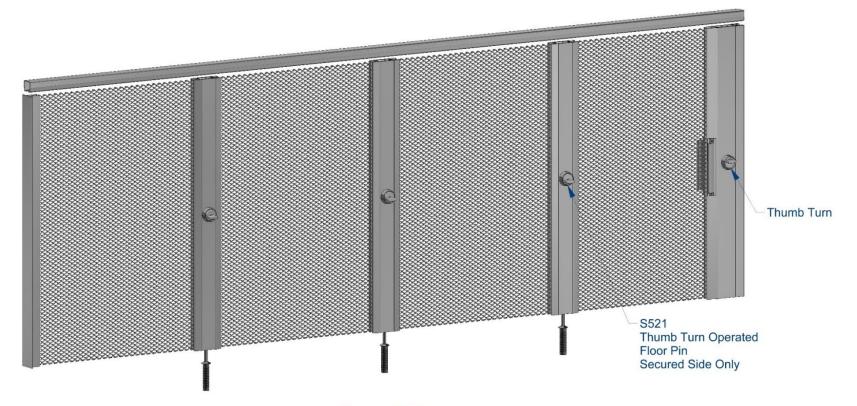

Left End Opening Security System with Intermediate Channels

> Thumb Turn Operated Floor Pins on the Secured Side

> Two Sided Lock Assembly:

Keyed Lock on the Unsecured Side Thumb Turn Lock on the Secured Side

**Unsecured Side** 

**Secured Side** 

**Unsecured Side** 

**Secured Side** 