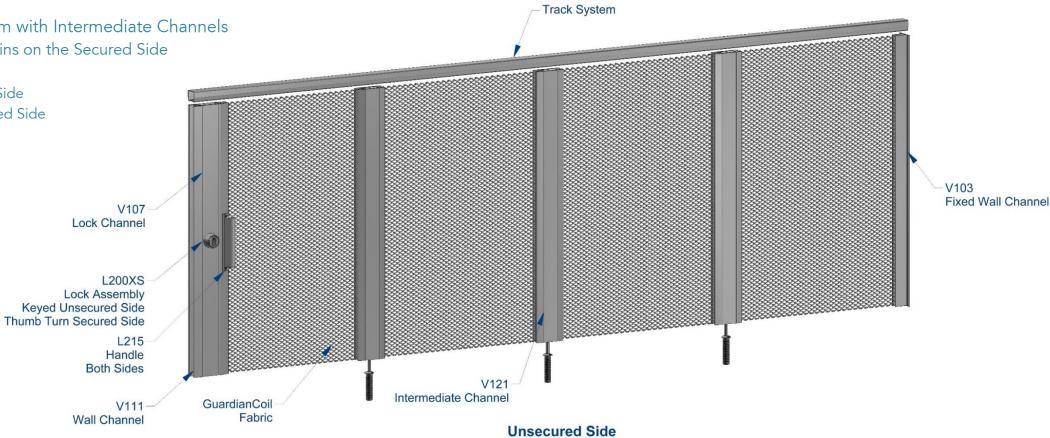

Left End Opening Security System with Intermediate Channels

> Thumb Turn Operated Floor Pins on the Secured Side

> Two Sided Lock Assembly:

Keyed Lock on the Unsecured Side Thumb Turn Lock on the Secured Side

**Unsecured Side** 

**Secured Side** 

**Unsecured Side** 

**Secured Side** 