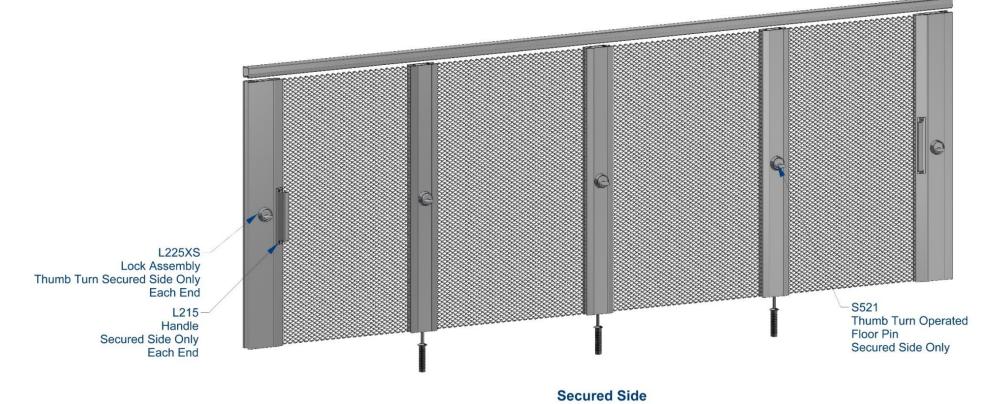

www.cascadecoil.com www.cascadearchitectural.com

**Secured Side** 

Right End and Center Opening Security System with Intermediate Channels > Thumb Turn Operated Floor Pins on the Secured Side

One Sided Lock Assembly:

Thumb Turn Lock on the Secured Side Only