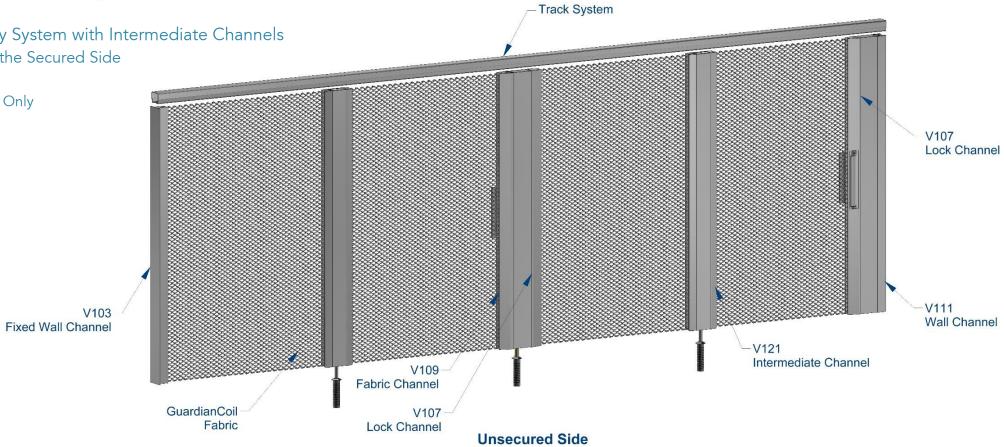

- > Thumb Turn Operated Floor Pins on the Secured Side
- One Sided Lock Assembly:

Thumb Turn Lock on the Secured Side Only

**Unsecured Side** 

Corporate Headquarters 1.800.999.2645 19505 SW 90th Ct. Tualatin, OR 97062

www.cascadecoil.com www.cascadearchitectural.com

**Secured Side** 

Right End and Center Opening Security System with Intermediate Channels > Thumb Turn Operated Floor Pins on the Secured Side

One Sided Lock Assembly: