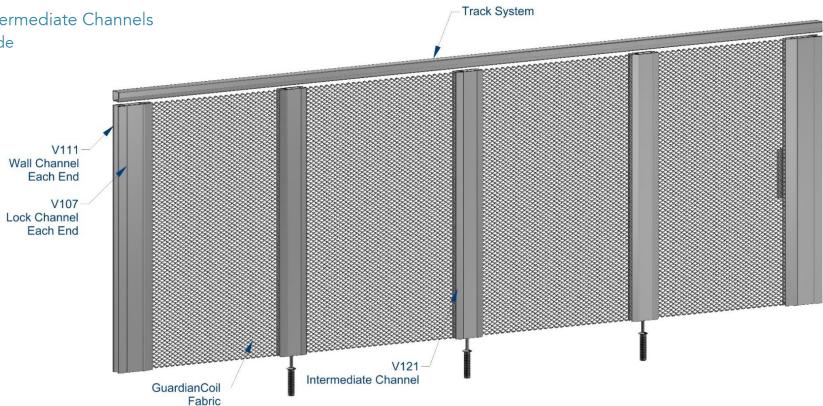

**Unsecured Side** 

V111

Wall Channel

**Fabric** 

Right End Opening Security System with Intermediate Channels

> Thumb Turn Operated Floor Pins on the Secured Side

One Sided Lock Assembly:

Thumb Turn Lock on the Secured Side Only

- > Thumb Turn Operated Floor Pins on the Secured Side
- One Sided Lock Assembly:

Thumb Turn Lock on the Secured Side Only

**Unsecured Side** 

Corporate Headquarters 1.800.999.2645 19505 SW 90th Ct. Tualatin, OR 97062