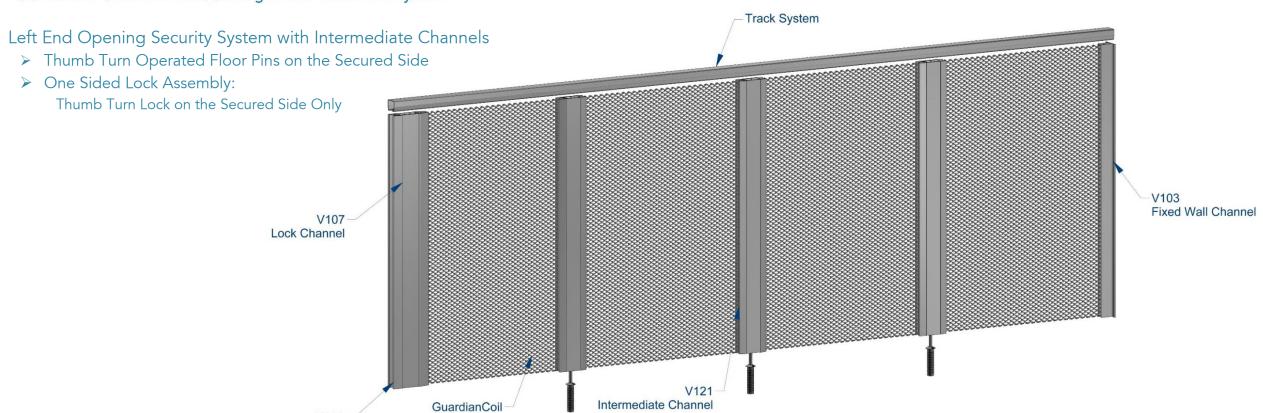

- > Thumb Turn Operated Floor Pins on the Secured Side
- One Sided Lock Assembly:

Thumb Turn Lock on the Secured Side Only

**Unsecured Side** 

Corporate Headquarters 1.800.999.2645 19505 SW 90th Ct. Tualatin, OR 97062