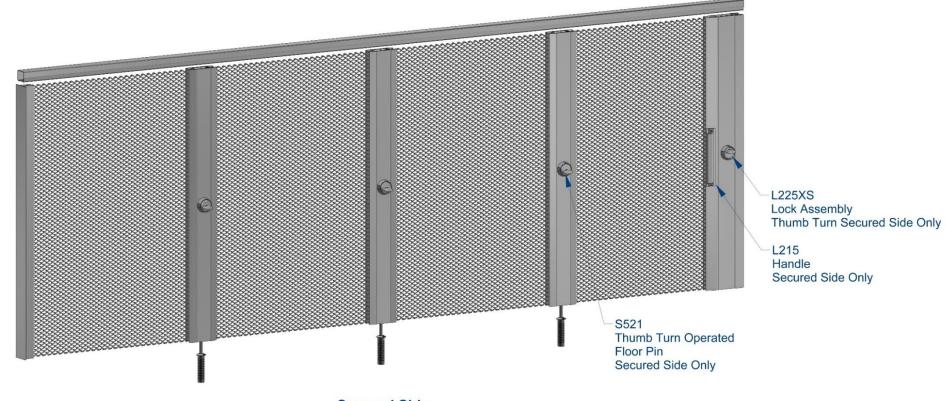

- > Thumb Turn Operated Floor Pins on the Secured Side
- One Sided Lock Assembly:

Thumb Turn Lock on the Secured Side Only

**Unsecured Side** 

Corporate Headquarters 1.800.999.2645 19505 SW 90th Ct. Tualatin, OR 97062