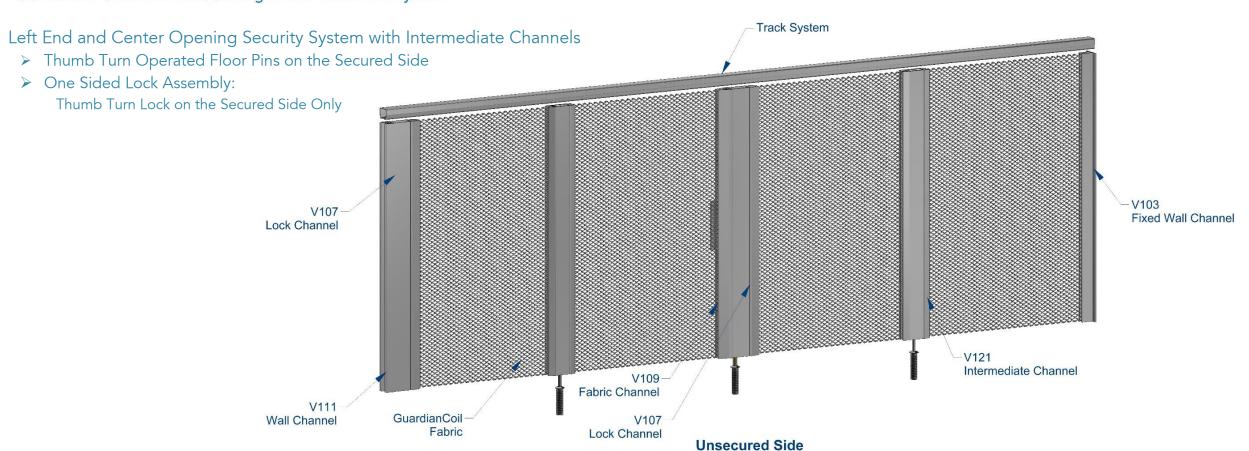

- > Thumb Turn Operated Floor Pins on the Secured Side
- One Sided Lock Assembly:

Thumb Turn Lock on the Secured Side Only

**Unsecured Side** 

Corporate Headquarters 1.800.999.2645 19505 SW 90th Ct. Tualatin, OR 97062

www.cascadecoil.com www.cascadearchitectural.com

**Secured Side** 

Right End and Center Opening Security System with Intermediate Channels > Thumb Turn Operated Floor Pins on the Secured Side

One Sided Lock Assembly: