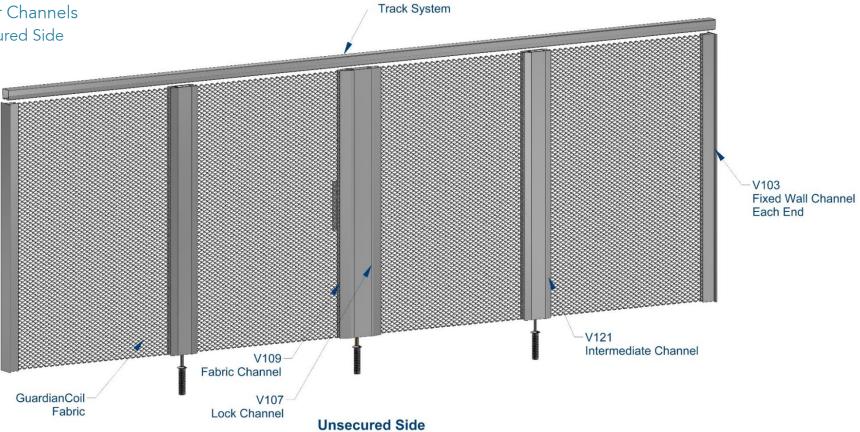

**Unsecured Side** 

V111

Wall Channel

**Fabric** 

Right End Opening Security System with Intermediate Channels

> Thumb Turn Operated Floor Pins on the Secured Side

One Sided Lock Assembly:

Thumb Turn Lock on the Secured Side Only

- > Thumb Turn Operated Floor Pins on the Secured Side
- One Sided Lock Assembly:

Thumb Turn Lock on the Secured Side Only

**Unsecured Side** 

Corporate Headquarters 1.800.999.2645 19505 SW 90th Ct. Tualatin, OR 97062