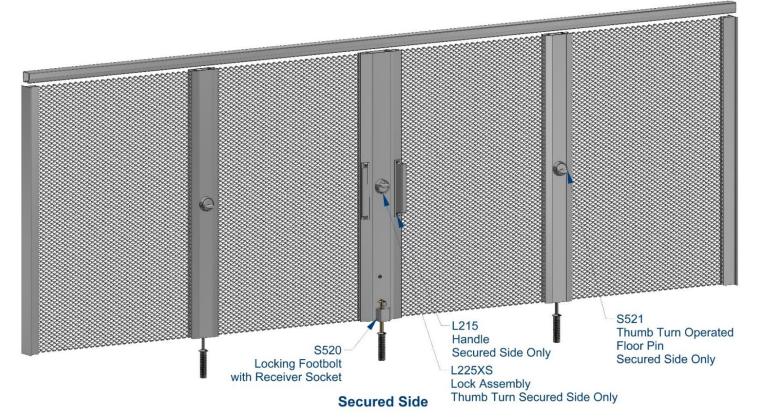

**Secured Side** 

Center Opening Security System with Stiffener Channels

- > Thumb Turn Operated Floor Pins on the Secured Side
- One Sided Lock Assembly:

Thumb Turn Lock on the Secured Side

Left and Right End Opening Security System with Intermediate Channels

- > Thumb Turn Operated Floor Pins on the Secured Side
- One Sided Lock Assembly:

Thumb Turn Lock on the Secured Side Only

**Unsecured Side** 

Corporate Headquarters 1.800.999.2645 19505 SW 90th Ct. Tualatin, OR 97062