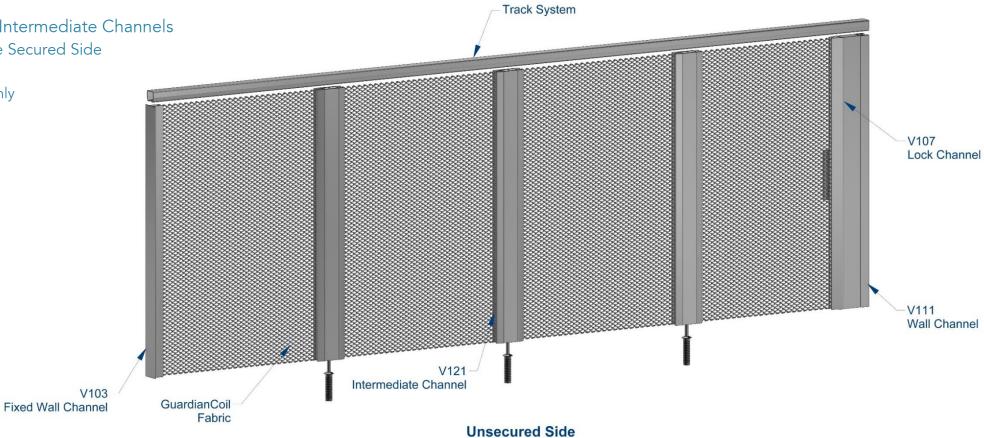

- > Thumb Turn Operated Floor Pins on the Secured Side
- One Sided Lock Assembly:

Thumb Turn Lock on the Secured Side Only

**Unsecured Side** 

Corporate Headquarters 1.800.999.2645 19505 SW 90th Ct. Tualatin, OR 97062