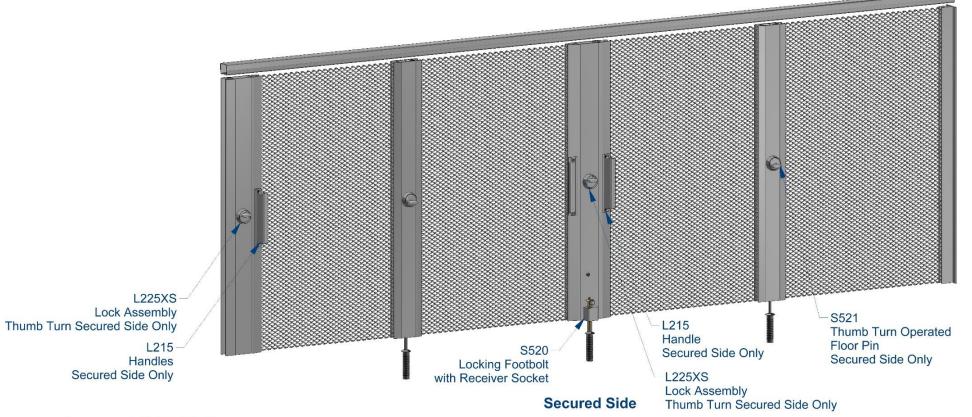

**Secured Side** 

Center Opening Security System with Stiffener Channels

- > Thumb Turn Operated Floor Pins on the Secured Side
- One Sided Lock Assembly:

Thumb Turn Lock on the Secured Side

Left and Right End Opening Security System with Intermediate Channels