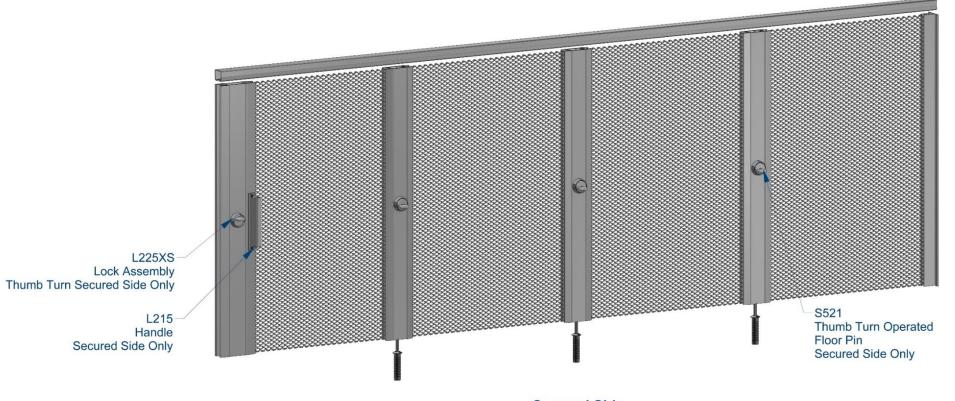

- > Thumb Turn Operated Floor Pins on the Secured Side
- One Sided Lock Assembly:

Thumb Turn Lock on the Secured Side Only

**Unsecured Side** 

Corporate Headquarters 1.800.999.2645 19505 SW 90th Ct. Tualatin, OR 97062