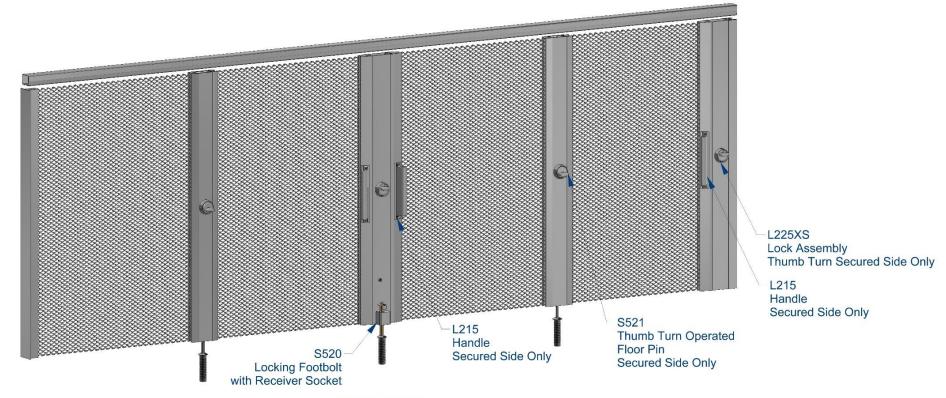

**Secured Side** 

Center Opening Security System with Stiffener Channels

- > Thumb Turn Operated Floor Pins on the Secured Side
- One Sided Lock Assembly:

Thumb Turn Lock on the Secured Side

Left and Right End Opening Security System with Intermediate Channels