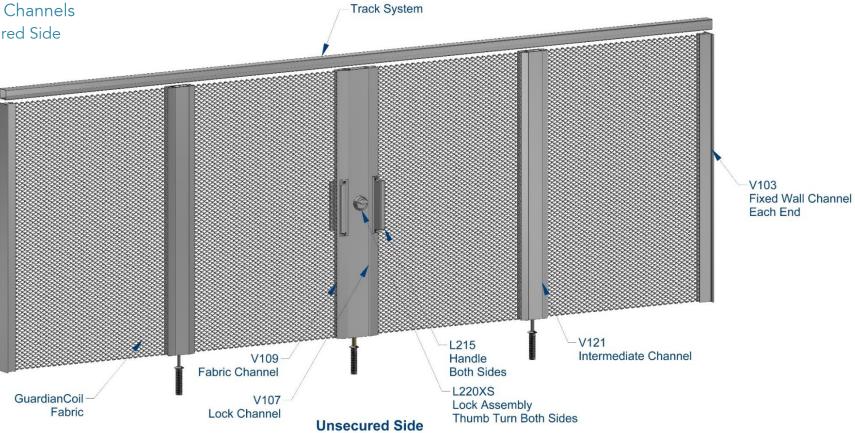

> Thumb Turn Operated Floor Pins on the Secured Side

> Two Sided Lock Assembly:

Thumb Turn Lock on Both Sides

**Unsecured Side** 

**Secured Side** 

Center Opening Security System with Stiffener Channels

- > Thumb Turn Operated Floor Pins on the Secured Side
- > Two Sided Lock Assembly: Thumb Turn Lock Both Sides