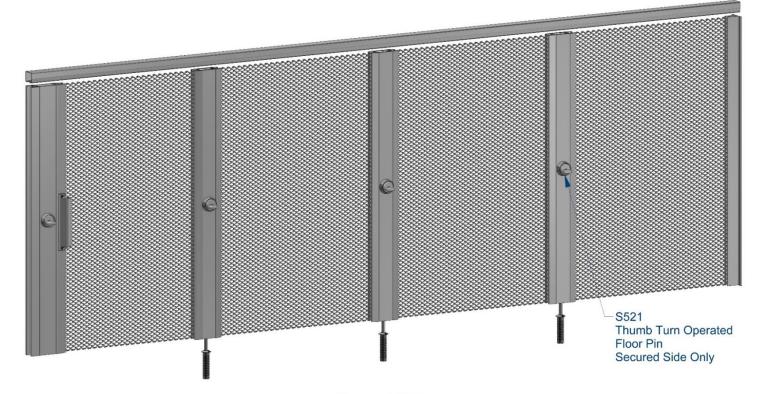

> Thumb Turn Operated Floor Pins on the Secured Side

> Two Sided Lock Assembly:

Thumb Turn Lock on Both Sides

**Unsecured Side** 

**Secured Side** 

Center Opening Security System with Stiffener Channels

- > Thumb Turn Operated Floor Pins on the Secured Side
- > Two Sided Lock Assembly: Thumb Turn Lock Both Sides

Left and Right End Opening Security System with Intermediate Channels

- > Thumb Turn Operated Floor Pins on the Secured Side
- > Two Sided Lock Assembly: Thumb Turn Lock on Both Sides

**Unsecured Side** 

**Secured Side** 

**Secured Side**