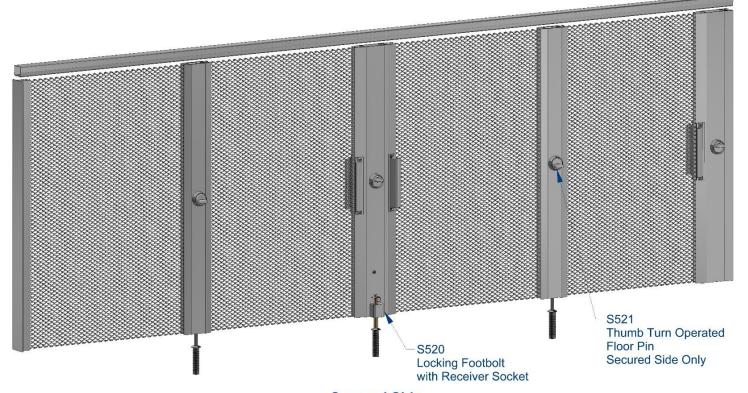

Left and Right End Opening Security System with Intermediate Channels

- > Thumb Turn Operated Floor Pins on the Secured Side
- > Two Sided Lock Assembly: Thumb Turn Lock on Both Sides

**Unsecured Side** 

**Secured Side** 

**Secured Side**