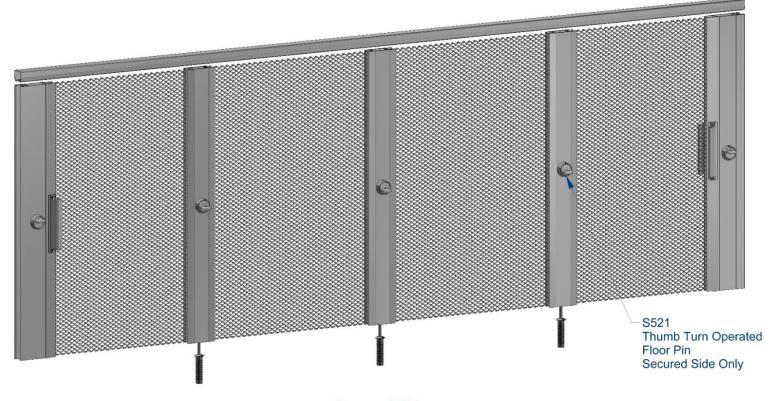

Left and Right End Opening Security System with Intermediate Channels

- > Thumb Turn Operated Floor Pins on the Secured Side
- > Two Sided Lock Assembly: Thumb Turn Lock on Both Sides

**Unsecured Side** 

**Secured Side** 

**Secured Side**