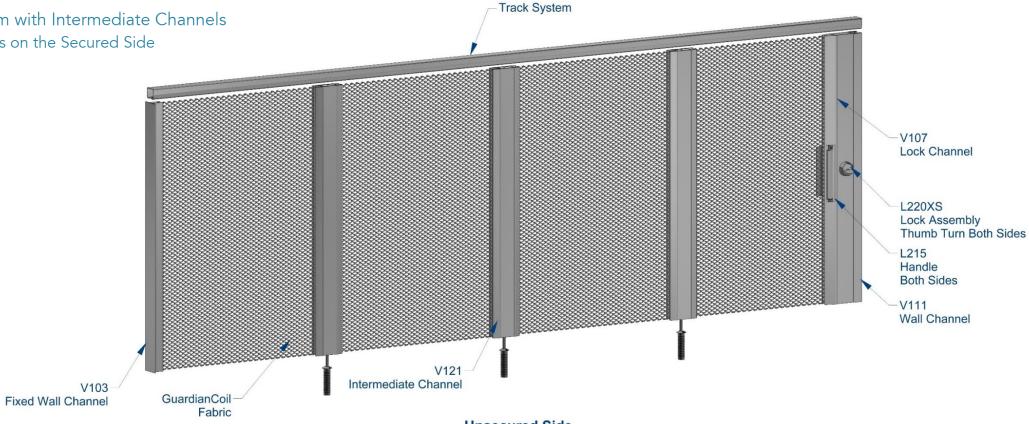

Left End Opening Security System with Intermediate Channels

> Thumb Turn Operated Floor Pins on the Secured Side

> Two Sided Lock Assembly:

Thumb Turn Lock on Both Sides

**Secured Side** 

Right End Opening Security System with Intermediate Channels

> Thumb Turn Operated Floor Pins on the Secured Side

> Two Sided Lock Assembly:

Thumb Turn Lock on Both Sides

**Unsecured Side** 

**Secured Side** 

Center Opening Security System with Stiffener Channels

- > Thumb Turn Operated Floor Pins on the Secured Side
- > Two Sided Lock Assembly: Thumb Turn Lock Both Sides

Left and Right End Opening Security System with Intermediate Channels

- > Thumb Turn Operated Floor Pins on the Secured Side
- > Two Sided Lock Assembly: Thumb Turn Lock on Both Sides

**Unsecured Side** 