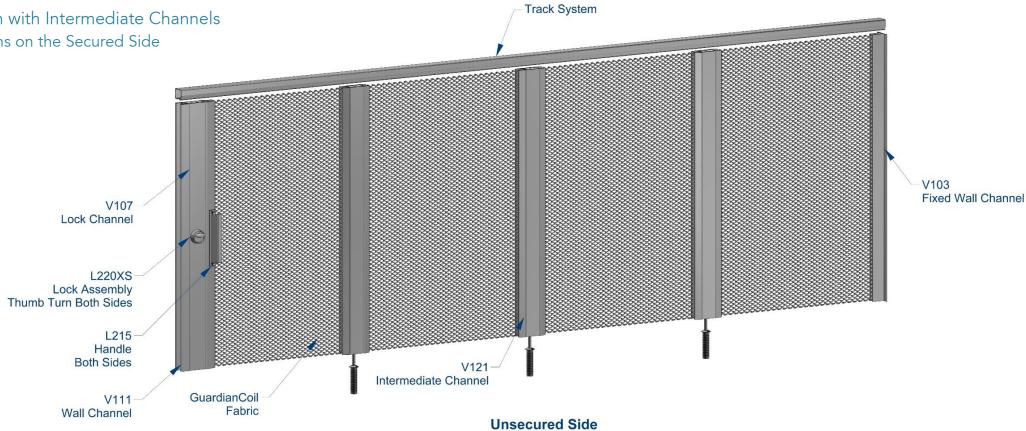

Left End Opening Security System with Intermediate Channels

> Thumb Turn Operated Floor Pins on the Secured Side

> Two Sided Lock Assembly:

Thumb Turn Lock on Both Sides

**Secured Side** 

Right End Opening Security System with Intermediate Channels

> Thumb Turn Operated Floor Pins on the Secured Side

> Two Sided Lock Assembly:

Thumb Turn Lock on Both Sides

**Unsecured Side** 

**Secured Side** 

Center Opening Security System with Stiffener Channels

- > Thumb Turn Operated Floor Pins on the Secured Side
- > Two Sided Lock Assembly: Thumb Turn Lock Both Sides

Left and Right End Opening Security System with Intermediate Channels

- > Thumb Turn Operated Floor Pins on the Secured Side
- > Two Sided Lock Assembly: Thumb Turn Lock on Both Sides

**Unsecured Side** 