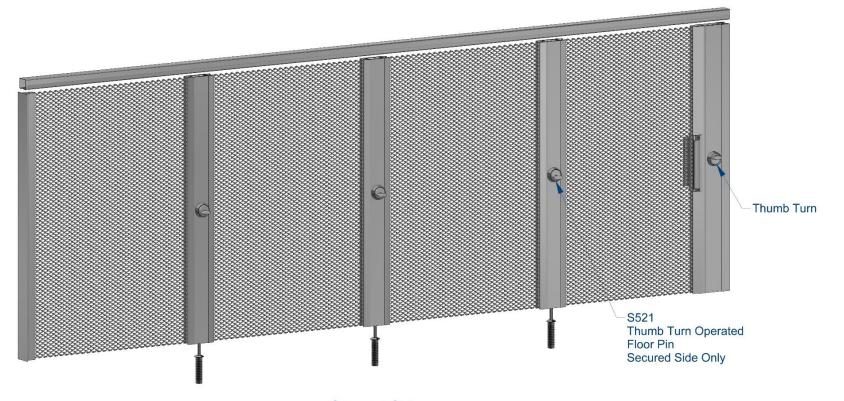

> Thumb Turn Operated Floor Pins on the Secured Side

> Two Sided Lock Assembly:

Thumb Turn Lock on Both Sides

**Unsecured Side** 

**Secured Side** 

Center Opening Security System with Stiffener Channels

- > Thumb Turn Operated Floor Pins on the Secured Side
- > Two Sided Lock Assembly: Thumb Turn Lock Both Sides

Left and Right End Opening Security System with Intermediate Channels

- > Thumb Turn Operated Floor Pins on the Secured Side
- > Two Sided Lock Assembly: Thumb Turn Lock on Both Sides

**Unsecured Side** 

**Secured Side** 

**Secured Side**