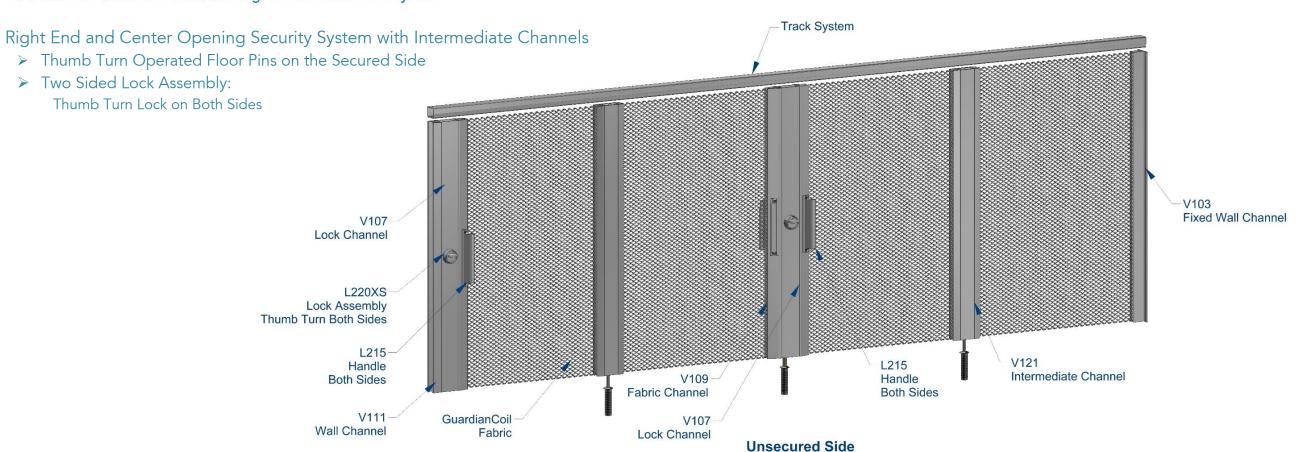

Left and Right End Opening Security System with Intermediate Channels

- > Thumb Turn Operated Floor Pins on the Secured Side
- > Two Sided Lock Assembly: Thumb Turn Lock on Both Sides

**Unsecured Side** 