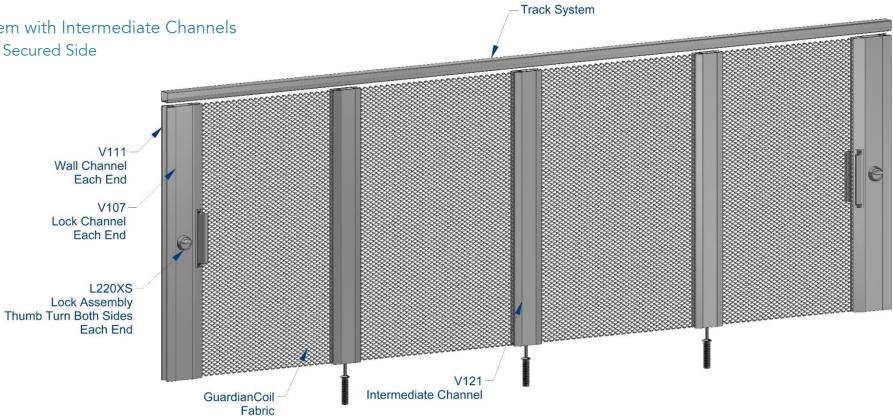

Left and Right End Opening Security System with Intermediate Channels

- > Thumb Turn Operated Floor Pins on the Secured Side
- > Two Sided Lock Assembly: Thumb Turn Lock on Both Sides

**Unsecured Side** 