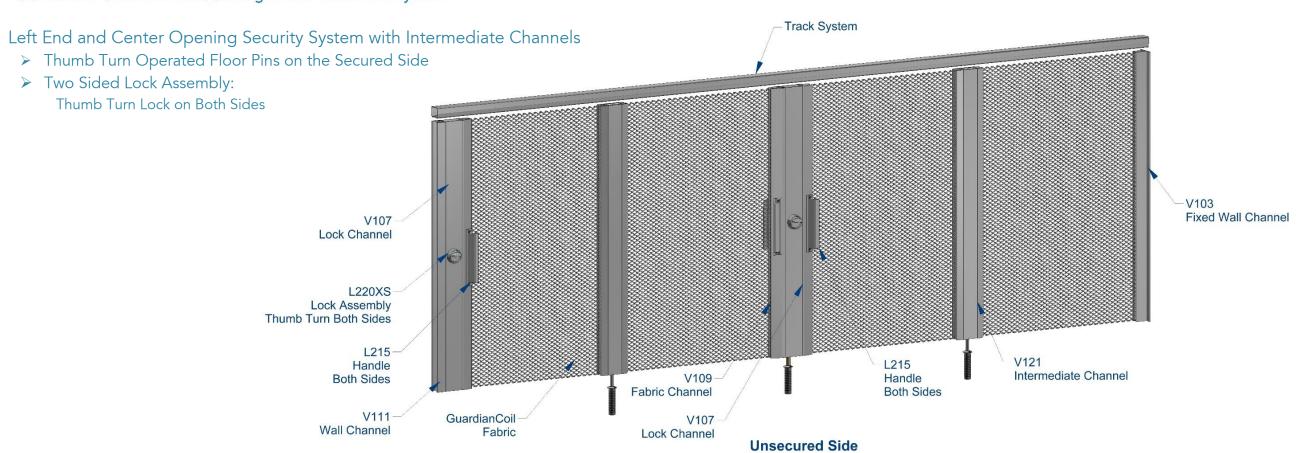

Left End Opening Security System with Intermediate Channels

> Thumb Turn Operated Floor Pins on the Secured Side

> Two Sided Lock Assembly:

Thumb Turn Lock on Both Sides

**Secured Side** 

Right End Opening Security System with Intermediate Channels

> Thumb Turn Operated Floor Pins on the Secured Side

> Two Sided Lock Assembly:

Thumb Turn Lock on Both Sides

**Unsecured Side** 

**Secured Side** 

Center Opening Security System with Stiffener Channels

- > Thumb Turn Operated Floor Pins on the Secured Side
- > Two Sided Lock Assembly: Thumb Turn Lock Both Sides