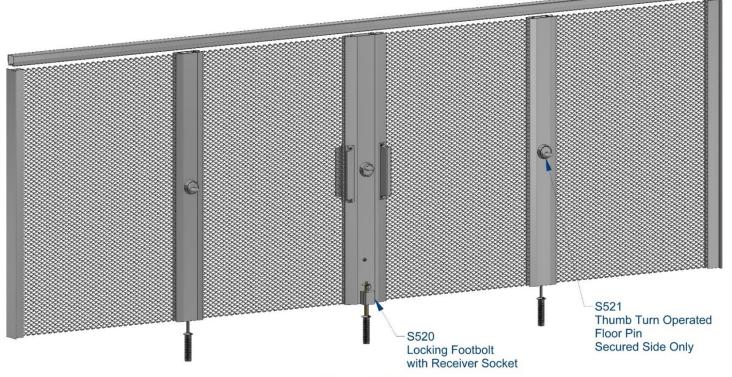

Left End Opening Security System with Intermediate Channels

> Thumb Turn Operated Floor Pins on the Secured Side

> Two Sided Lock Assembly:

Thumb Turn Lock on Both Sides

**Secured Side** 

Right End Opening Security System with Intermediate Channels

> Thumb Turn Operated Floor Pins on the Secured Side

> Two Sided Lock Assembly:

Thumb Turn Lock on Both Sides

**Unsecured Side** 

**Secured Side** 

Center Opening Security System with Stiffener Channels

- > Thumb Turn Operated Floor Pins on the Secured Side
- > Two Sided Lock Assembly: Thumb Turn Lock Both Sides