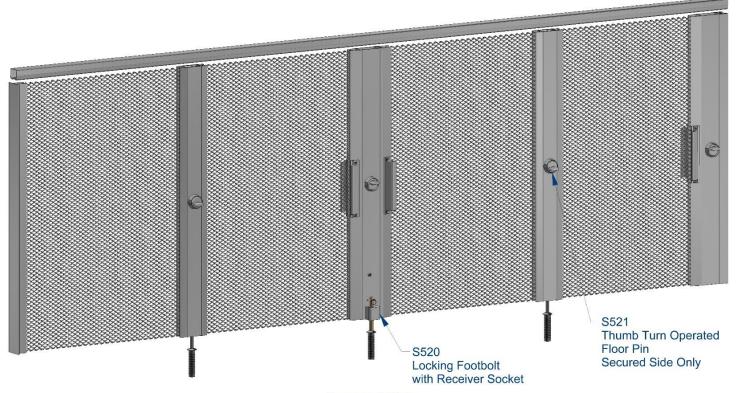

Left End Opening Security System with Intermediate Channels

> Thumb Turn Operated Floor Pins on the Secured Side

> Two Sided Lock Assembly:

Thumb Turn Lock on Both Sides

**Secured Side** 

Right End Opening Security System with Intermediate Channels

**Secured Side** 

**Secured Side**