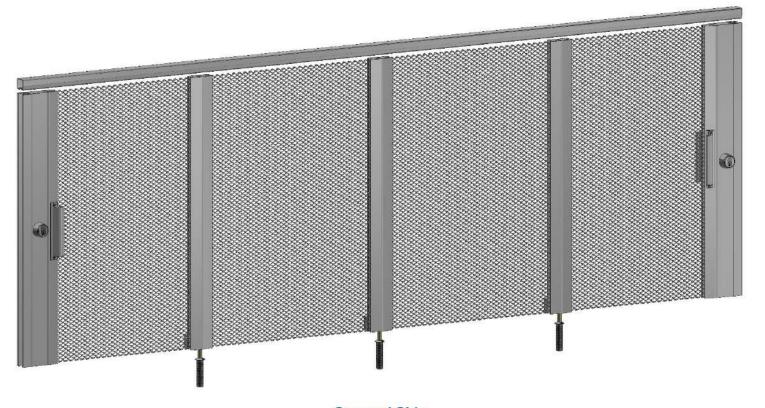

Left and Right End Opening Security System with Intermediate Channels

- > Keyed Locking Footbolts on the Unsecured Side
- > Two Sided Lock Assembly: Keyed Lock on Both Sides

**Unsecured Side** 

Secured Side