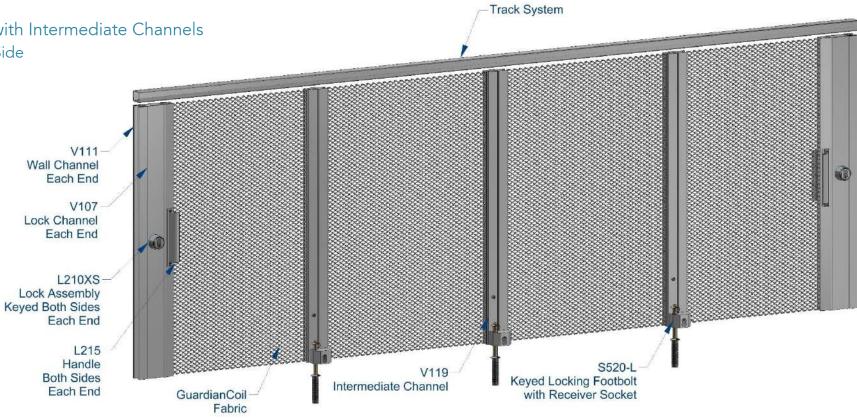

Left End Opening Security System with Intermediate Channels Keyed Locking Footbolts on the Unsecured Side > Two Sided Lock Assembly: Keyed Both Sides

Track System

Secured Side

Right End Opening Security System with Intermediate Channels

Left and Right End Opening Security System with Intermediate Channels

- > Keyed Locking Footbolts on the Unsecured Side
- > Two Sided Lock Assembly: Keyed Lock on Both Sides

**Unsecured Side** 

Secured Side