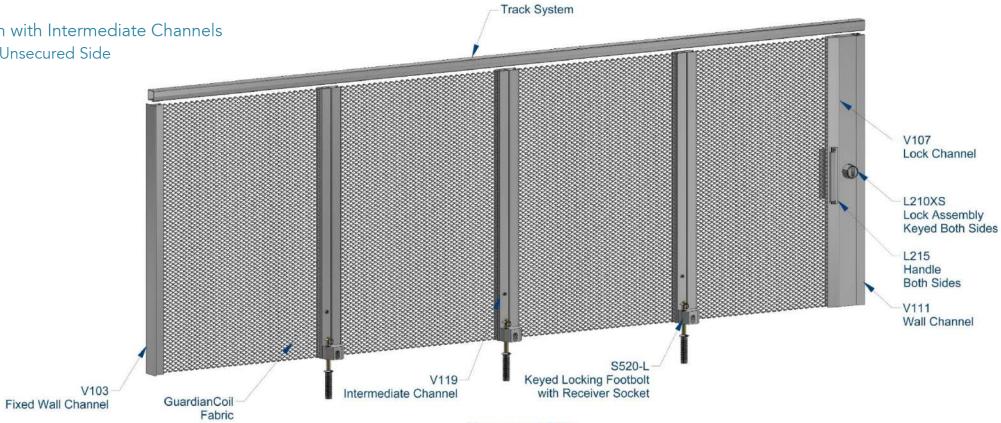

Left End Opening Security System with Intermediate Channels Keyed Locking Footbolts on the Unsecured Side > Two Sided Lock Assembly: Keyed Both Sides

Track System

Secured Side

Right End Opening Security System with Intermediate Channels

Left and Right End Opening Security System with Intermediate Channels

- > Keyed Locking Footbolts on the Unsecured Side
- > Two Sided Lock Assembly: Keyed Lock on Both Sides

**Unsecured Side** 

Secured Side