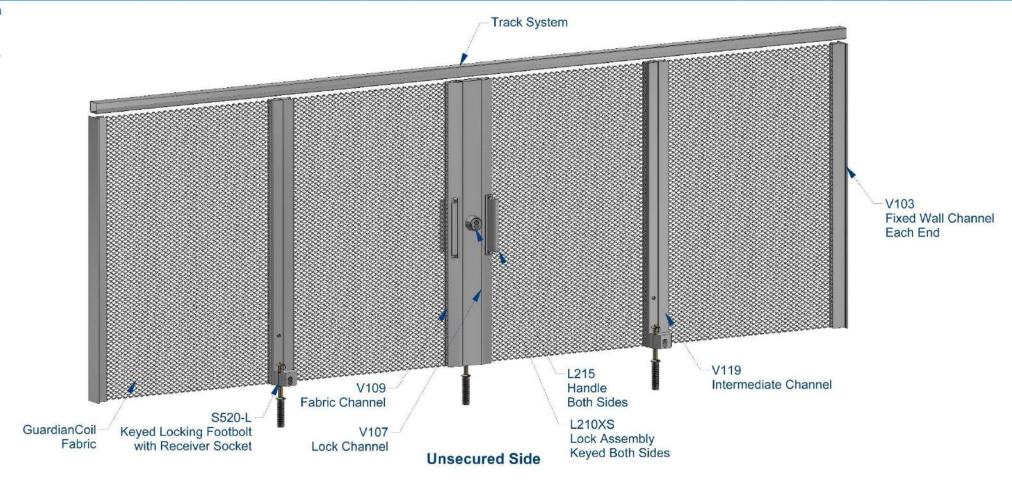

> Keyed Locking Footbolts on the Unsecured Side

> Two Sided Lock Assembly: Keyed Lock on Both Sides

**Unsecured Side** 

Secured Side

Center Opening Security System with Stiffener Channels

- > Keyed Locking Footbolts on the Unsecured Side
- > Two Sided Lock Assembly: Keyed Lock Both Sides