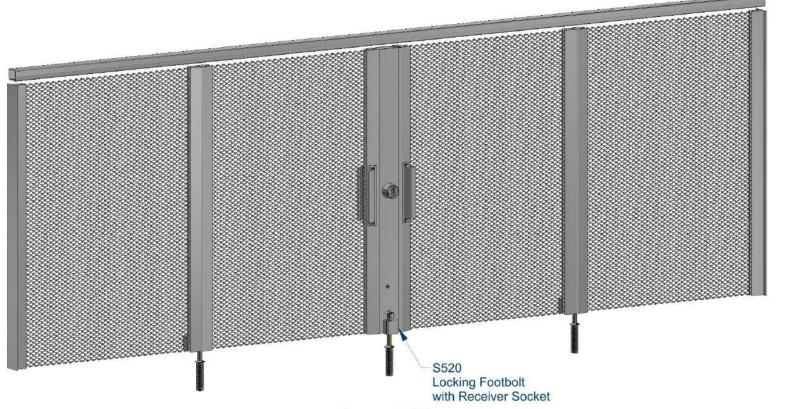

> Keyed Locking Footbolts on the Unsecured Side

> Two Sided Lock Assembly: Keyed Lock on Both Sides

**Unsecured Side** 

Secured Side

Center Opening Security System with Stiffener Channels

- > Keyed Locking Footbolts on the Unsecured Side
- > Two Sided Lock Assembly: Keyed Lock Both Sides