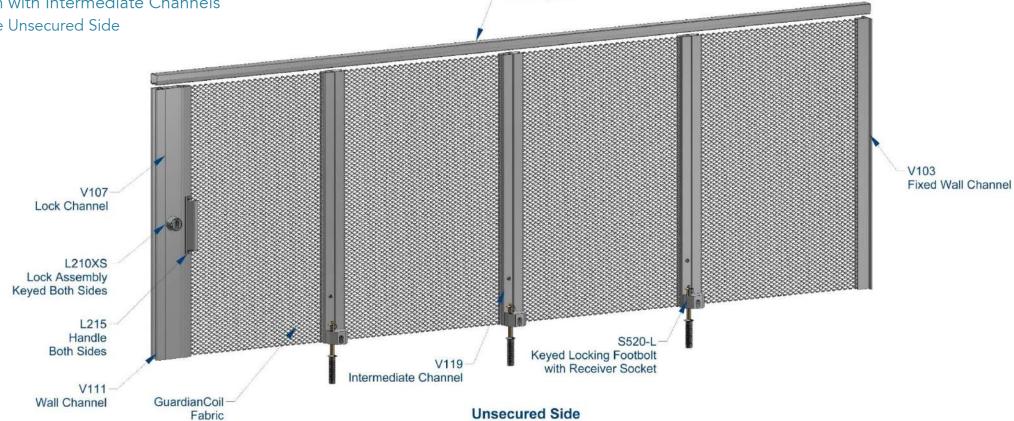

Left End Opening Security System with Intermediate Channels Keyed Locking Footbolts on the Unsecured Side > Two Sided Lock Assembly: Keyed Both Sides

Track System

Secured Side

Right End Opening Security System with Intermediate Channels

Left and Right End Opening Security System with Intermediate Channels

- > Keyed Locking Footbolts on the Unsecured Side
- > Two Sided Lock Assembly: Keyed Lock on Both Sides

**Unsecured Side** 

Secured Side