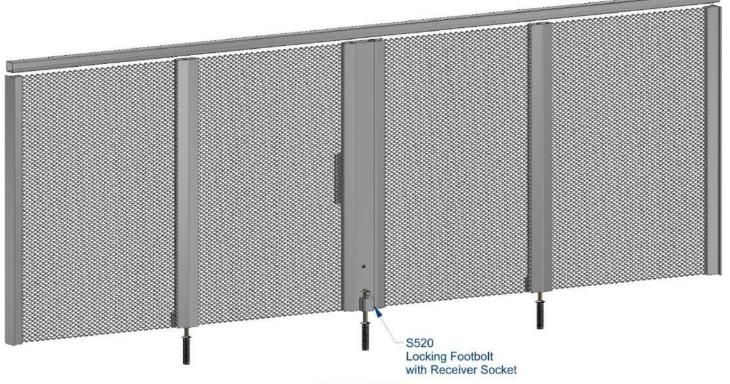

## GUARDIAN GRADE FABRICOIL engineered attachment system

Left End Opening Security System with Intermediate Channels

Keyed Locking Footbolts on the Unsecured Side

One Sided Lock Assembly: Keyed on the Unsecured Side Only







**Secured Side** 



## GUARDIAN GRADE FABRICOIL engineered attachment system

Right End Opening Security System with Intermediate Channels

> Keyed Locking Footbolts on the Unsecured Side

One Sided Lock Assembly:



**Unsecured Side** 

Track System



Secured Side



-V103

Each End

Fixed Wall Channel



## GUARDIAN GRADE FABRICOIL engineered attachment system

Center Opening Security System with Intermediate Channels

Keyed Locking Footbolts on the Unsecured Side

One Sided Lock Assembly: Keyed Lock on the Unsecured Side Only











## GUARDIAN GRADE FABRICOIL engineered attachment system

Left and Right End Opening Security System with Intermediate Channels

- > Keyed Locking Footbolts on the Unsecured Side
- One Sided Lock Assembly: Keyed Lock on the Unsecured Side Only



**Unsecured Side** 





Secured Side