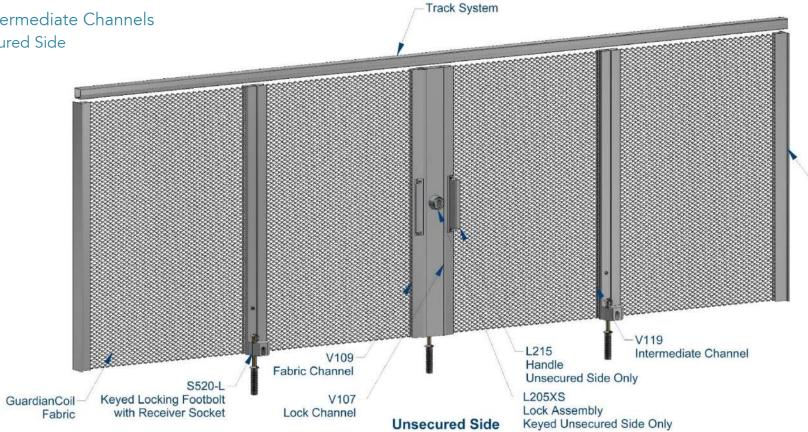

## GUARDIAN GRADE FABRICOIL engineered attachment system

Left End Opening Security System with Intermediate Channels

Keyed Locking Footbolts on the Unsecured Side

One Sided Lock Assembly: Keyed on the Unsecured Side Only