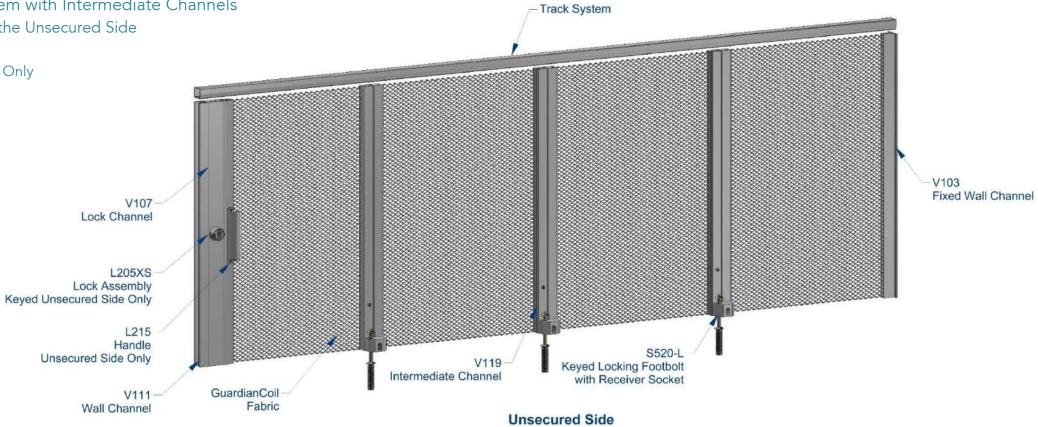

## GUARDIAN GRADE FABRICOIL engineered attachment system

Right End Opening Security System with Intermediate Channels

> Keyed Locking Footbolts on the Unsecured Side

One Sided Lock Assembly:

**Unsecured Side** 

Track System

Secured Side

-V103

Each End

Fixed Wall Channel

**Unsecured Side** 

Secured Side