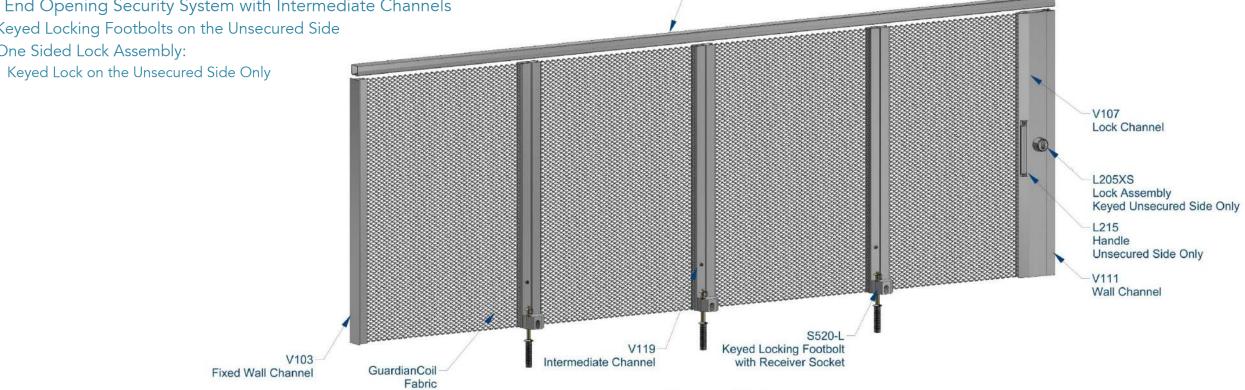

## GUARDIAN GRADE FABRICOIL engineered attachment system

Left End Opening Security System with Intermediate Channels

Keyed Locking Footbolts on the Unsecured Side

One Sided Lock Assembly: Keyed on the Unsecured Side Only

**Secured Side** 