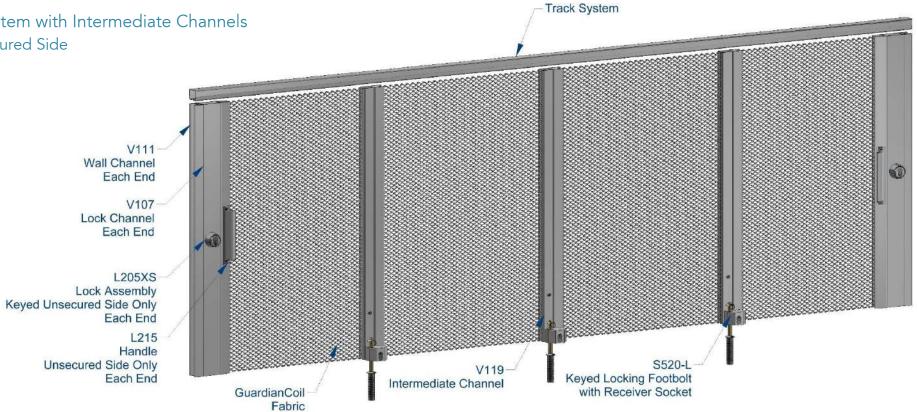

## GUARDIAN GRADE FABRICOIL engineered attachment system

Center Opening Security System with Intermediate Channels

Keyed Locking Footbolts on the Unsecured Side

One Sided Lock Assembly: Keyed Lock on the Unsecured Side Only