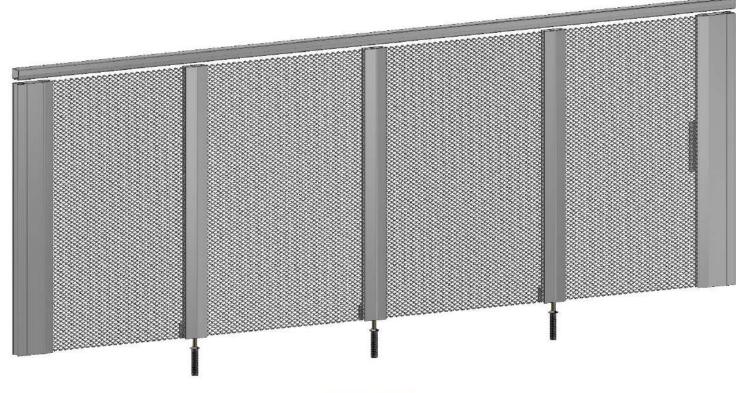

## GUARDIAN GRADE FABRICOIL engineered attachment system

Left and Right End Opening Security System with Intermediate Channels

- > Keyed Locking Footbolts on the Unsecured Side
- One Sided Lock Assembly: Keyed Lock on the Unsecured Side Only