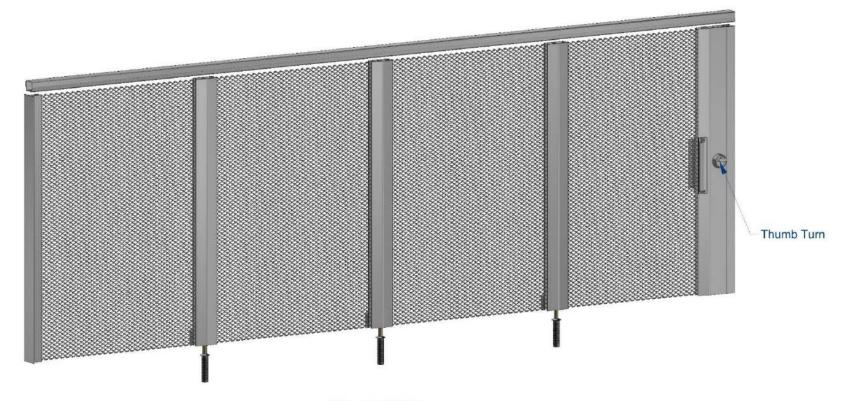

Left End Opening Security System with Intermediate Channels

> Keyed Locking Footbolts on the Unsecured Side

> Two Sided Lock Assembly:

Keyed Lock on the Unsecured Side Thumb Turn Lock on the Secured Side