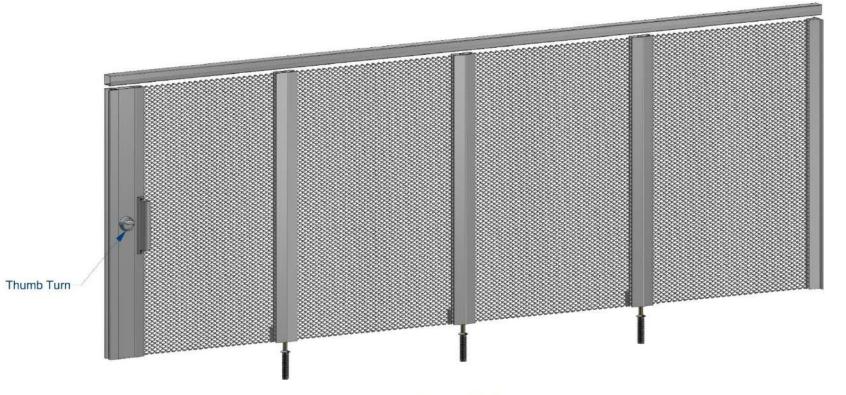

Right End Opening Security System with Intermediate Channels

> Keyed Locking Footbolts on the Unsecured Side

> Two Sided Lock Assembly:

Keyed Lock on the Unsecured Side Thumb Turn Lock on the Secured Side