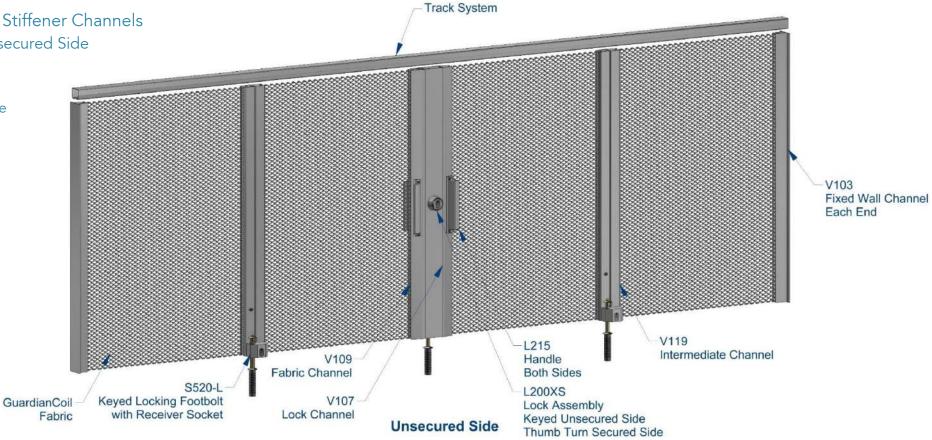

**Secured Side** 

V103

Fixed Wall Channel

Center Opening Security System with Stiffener Channels

> Keyed Locking Footbolts on the Unsecured Side

> Two Sided Lock Assembly: Keyed Lock on the Unsecured Side Thumb Turn Lock on the Secured Side

**Unsecured Side** 