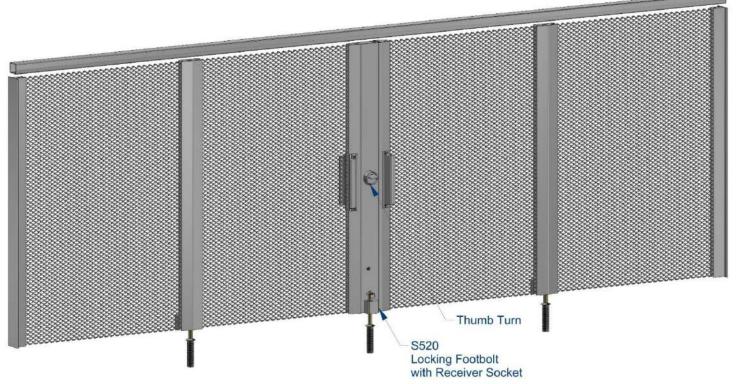

**Secured Side** 

V103

Fixed Wall Channel

Center Opening Security System with Stiffener Channels

> Keyed Locking Footbolts on the Unsecured Side

> Two Sided Lock Assembly: Keyed Lock on the Unsecured Side Thumb Turn Lock on the Secured Side