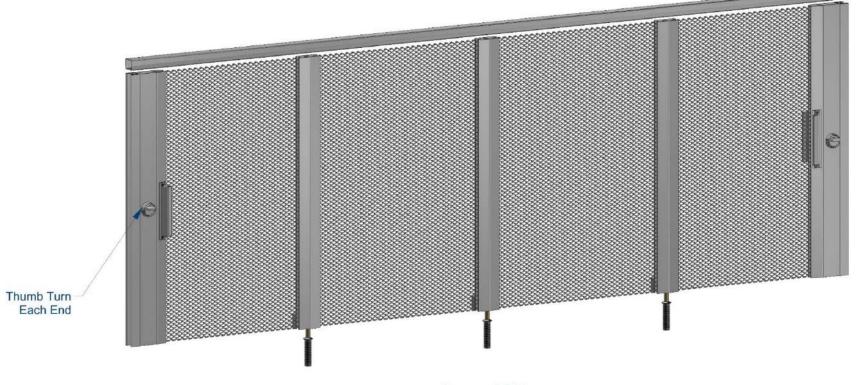

Left End Opening Security System with Intermediate Channels

> Keyed Locking Footbolts on the Unsecured Side

> Two Sided Lock Assembly:

Keyed Lock on the Unsecured Side Thumb Turn Lock on the Secured Side

Right End Opening Security System with Intermediate Channels

> Keyed Locking Footbolts on the Unsecured Side

> Two Sided Lock Assembly:

Keyed Lock on the Unsecured Side Thumb Turn Lock on the Secured Side

Left and Right End Opening Security System with Intermediate Channels

- > Keyed Locking Footbolts on the Unsecured Side
- > Two Sided Lock Assembly: Keyed Lock on the Unsecured Side Thumb Turn Lock on the Secured Side