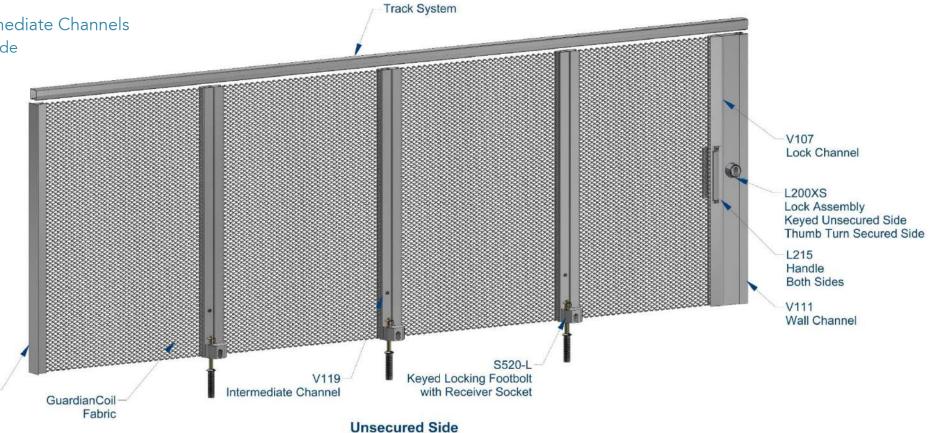

Right End Opening Security System with Intermediate Channels

> Keyed Locking Footbolts on the Unsecured Side

> Two Sided Lock Assembly:

Keyed Lock on the Unsecured Side Thumb Turn Lock on the Secured Side

**Unsecured Side** 