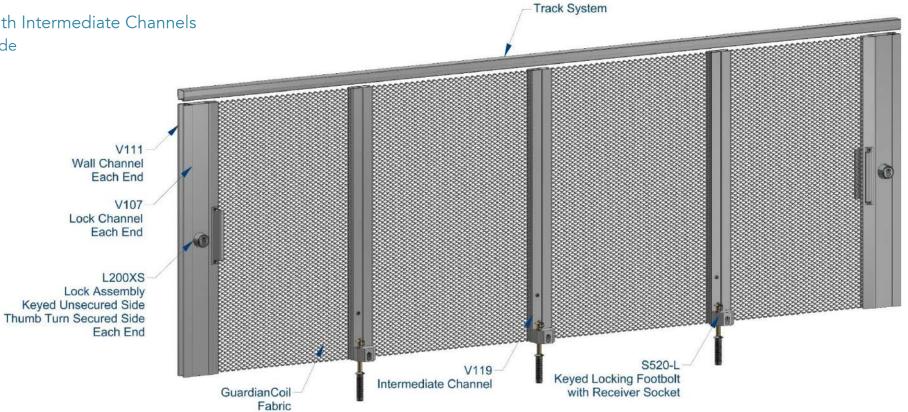

Left End Opening Security System with Intermediate Channels

> Keyed Locking Footbolts on the Unsecured Side

> Two Sided Lock Assembly:

Keyed Lock on the Unsecured Side Thumb Turn Lock on the Secured Side

Right End Opening Security System with Intermediate Channels

> Keyed Locking Footbolts on the Unsecured Side

> Two Sided Lock Assembly:

Keyed Lock on the Unsecured Side Thumb Turn Lock on the Secured Side

Left and Right End Opening Security System with Intermediate Channels

- > Keyed Locking Footbolts on the Unsecured Side
- > Two Sided Lock Assembly: Keyed Lock on the Unsecured Side Thumb Turn Lock on the Secured Side