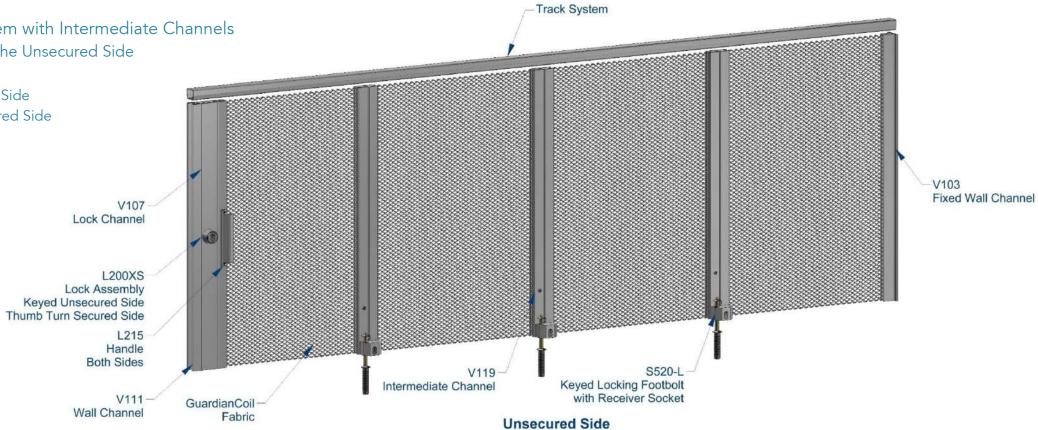

Left End Opening Security System with Intermediate Channels

> Keyed Locking Footbolts on the Unsecured Side

> Two Sided Lock Assembly:

Keyed Lock on the Unsecured Side Thumb Turn Lock on the Secured Side

**Unsecured Side** 