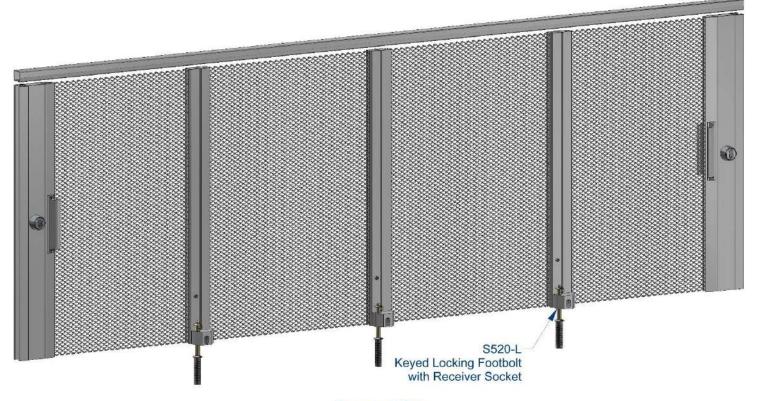

Left End Opening Security System with Intermediate Channels

Keyed Locking Footbolts on the Secured Side

> Two Sided Lock Assembly: Keyed Both Sides

Secured Side

Right End Opening Security System with Intermediate Channels

> Two Sided Lock Assembly: Keyed Lock Both Sides

Left and Right End Opening Security System with Intermediate Channels

- > Keyed Locking Footbolts on the Secured Side
- > Two Sided Lock Assembly: Keyed Lock on Both Sides

**Unsecured Side** 

**Secured Side** 