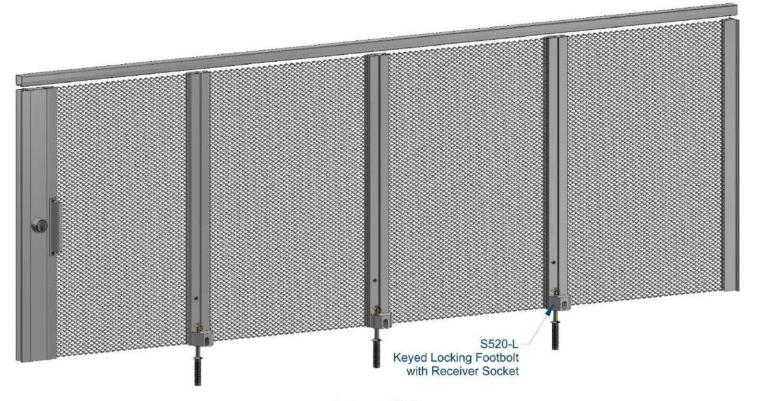

> Two Sided Lock Assembly: Keyed Lock Both Sides

Left and Right End Opening Security System with Intermediate Channels

- > Keyed Locking Footbolts on the Secured Side
- > Two Sided Lock Assembly: Keyed Lock on Both Sides