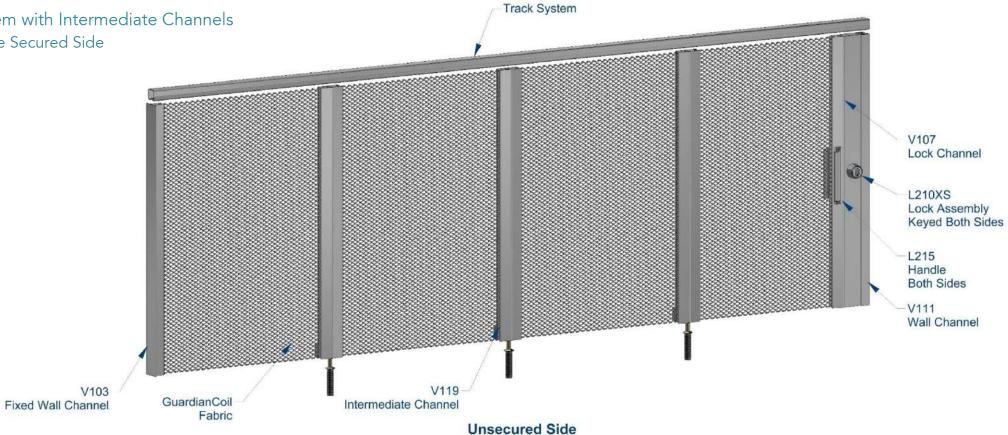

> Two Sided Lock Assembly: Keyed Lock Both Sides

Left and Right End Opening Security System with Intermediate Channels

- > Keyed Locking Footbolts on the Secured Side
- > Two Sided Lock Assembly: Keyed Lock on Both Sides