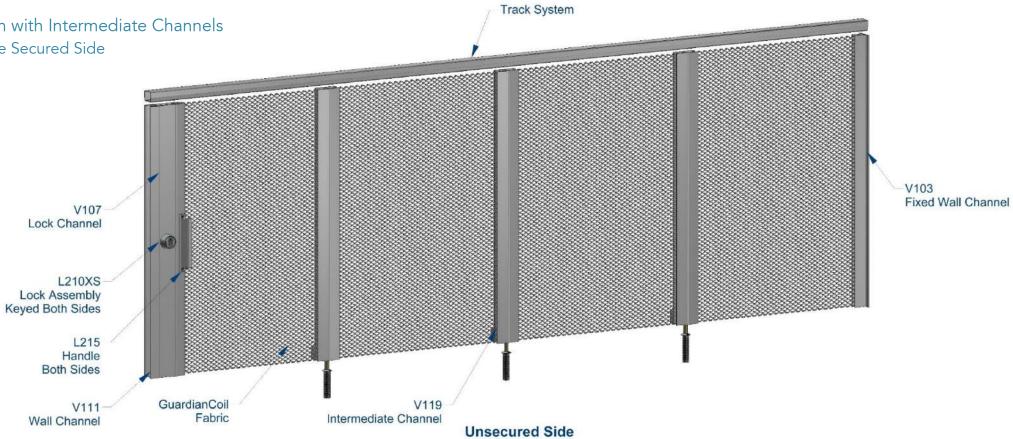

Left End Opening Security System with Intermediate Channels

Keyed Locking Footbolts on the Secured Side

> Two Sided Lock Assembly: Keyed Both Sides

Secured Side

Right End Opening Security System with Intermediate Channels