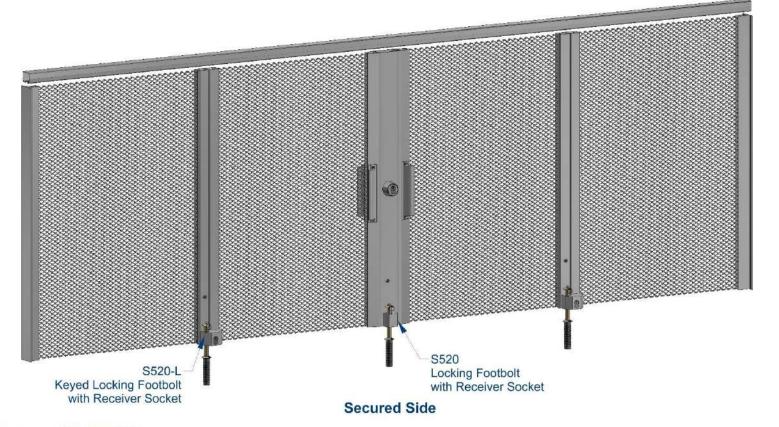

Keyed Locking Footbolts on the Secured Side > Two Sided Lock Assembly:

Keyed Lock on Both Sides

**Secured Side** 

Center Opening Security System with Stiffener Channels

Keyed Locking Footbolts on the Secured Side

**Unsecured Side** 

**Secured Side** 