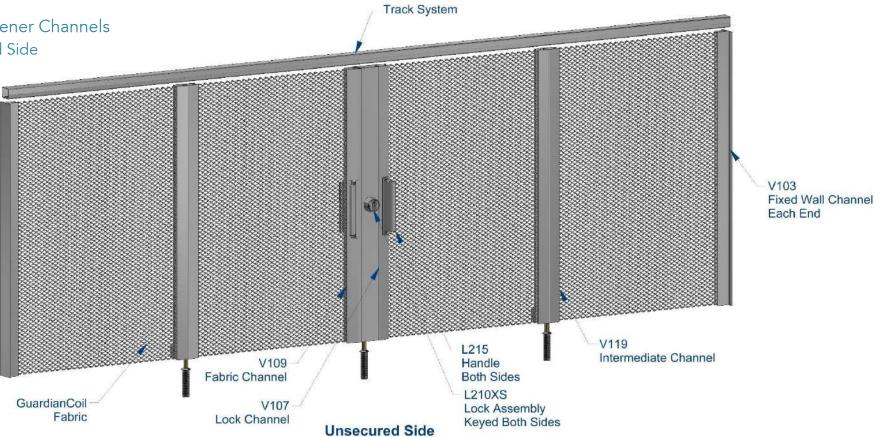

Keyed Locking Footbolts on the Secured Side > Two Sided Lock Assembly:

Keyed Lock on Both Sides

**Secured Side** 

Center Opening Security System with Stiffener Channels

Keyed Locking Footbolts on the Secured Side

**Unsecured Side** 

**Secured Side** 