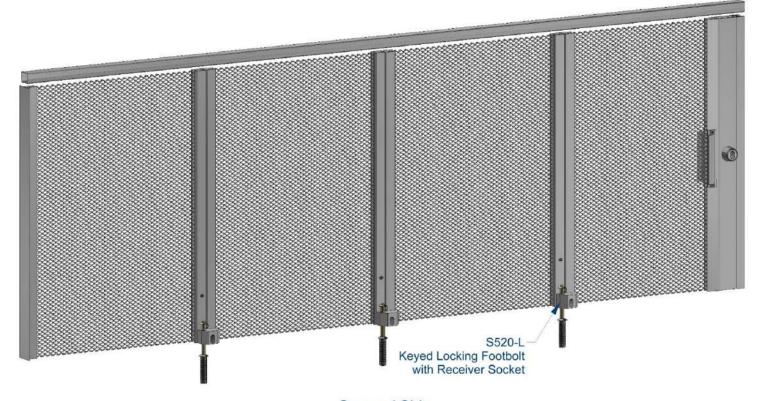

Left End Opening Security System with Intermediate Channels

Keyed Locking Footbolts on the Secured Side

> Two Sided Lock Assembly: Keyed Both Sides

Secured Side

Right End Opening Security System with Intermediate Channels

Keyed Locking Footbolts on the Secured Side > Two Sided Lock Assembly:

Keyed Lock on Both Sides

**Secured Side** 

Center Opening Security System with Stiffener Channels

Keyed Locking Footbolts on the Secured Side