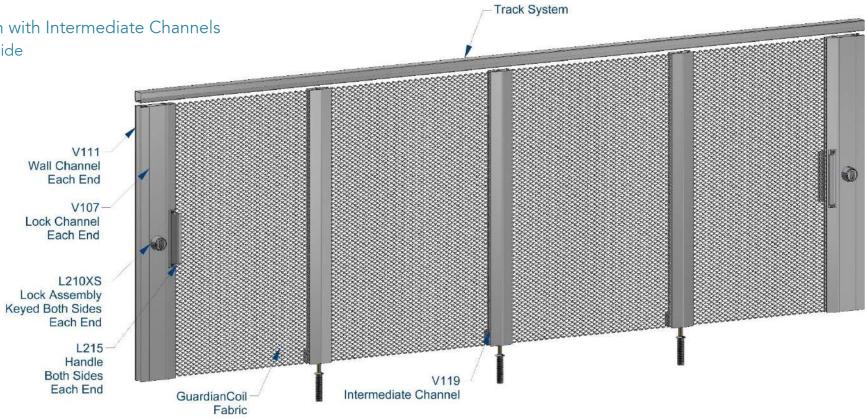

Left End Opening Security System with Intermediate Channels

Keyed Locking Footbolts on the Secured Side

> Two Sided Lock Assembly: Keyed Both Sides

Secured Side

Right End Opening Security System with Intermediate Channels

> Two Sided Lock Assembly: Keyed Lock Both Sides

Left and Right End Opening Security System with Intermediate Channels

- > Keyed Locking Footbolts on the Secured Side
- > Two Sided Lock Assembly: Keyed Lock on Both Sides

**Unsecured Side** 

**Secured Side** 