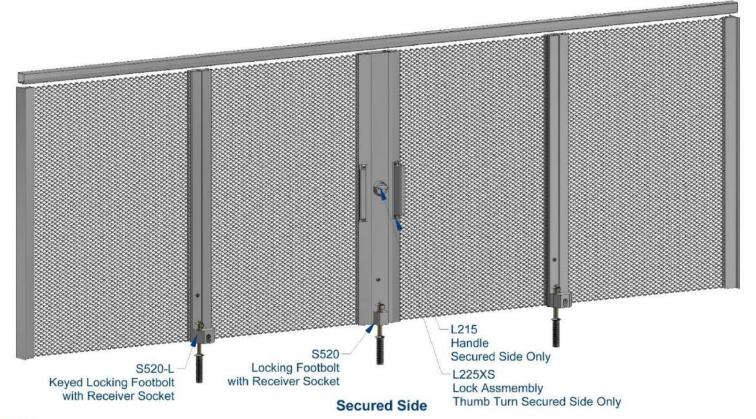

Right End Opening Security System with Intermediate Channels

> Keyed Locking Footbolts on the Secured Side

One Sided Lock Assembly:

Thumb Turn Lock on the Secured Side Only

Secured Side

Center Opening Security System with Stiffener Channels

- Keyed Locking Footbolts on the Secured Side
- One Sided Lock Assembly: Thumb Turn Lock on the Secured Side

Left and Right End Opening Security System with Intermediate Channels

- > Keyed Locking Footbolts on the Secured Side
- One Sided Lock Assembly: Thumb Turn Lock on the Secured Side Only