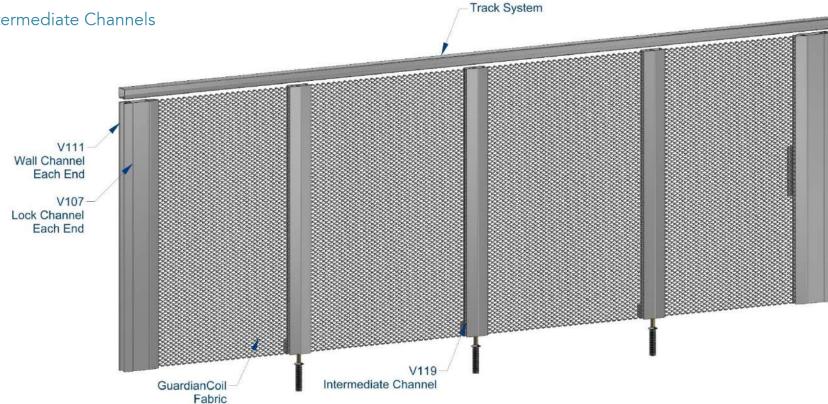

Track System Left End Opening Security System with Intermediate Channels Keyed Locking Footbolts on the Secured Side One Sided Lock Assembly: Thumb Turn Lock on the Secured Side Only -V103 Fixed Wall Channel V107 Lock Channel

V119

**Unsecured Side** 

Intermediate Channel

Secured Side

GuardianCoil

Fabric

V111

Wall Channel