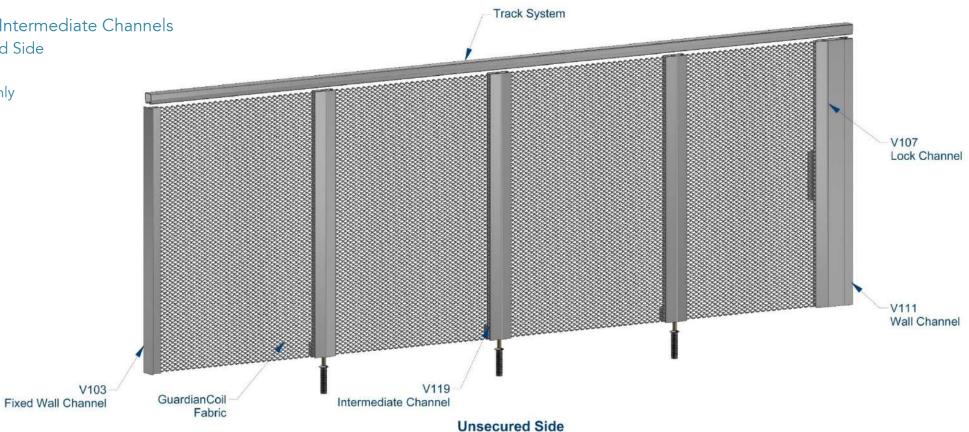

Track System Left End Opening Security System with Intermediate Channels Keyed Locking Footbolts on the Secured Side One Sided Lock Assembly: Thumb Turn Lock on the Secured Side Only -V103 Fixed Wall Channel V107 Lock Channel

V119

**Unsecured Side** 

Intermediate Channel

Secured Side

GuardianCoil

Fabric

V111

Wall Channel