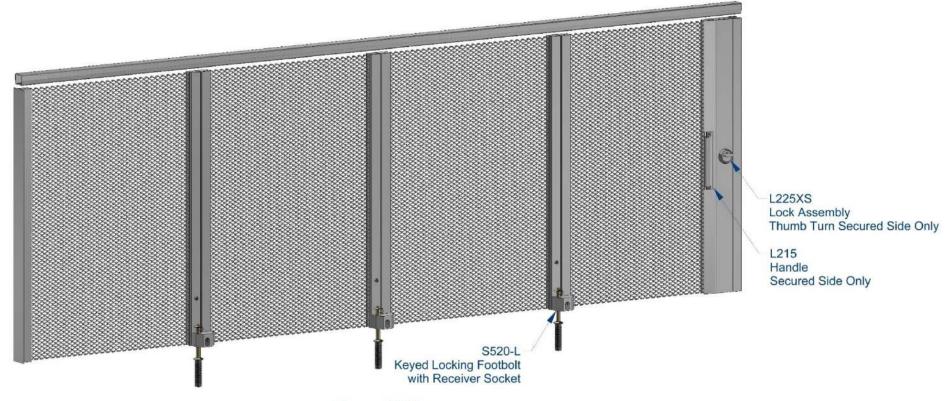

Track System Left End Opening Security System with Intermediate Channels Keyed Locking Footbolts on the Secured Side One Sided Lock Assembly: Thumb Turn Lock on the Secured Side Only -V103 Fixed Wall Channel V107 Lock Channel

V119

**Unsecured Side** 

Intermediate Channel

Secured Side

GuardianCoil

Fabric

V111

Wall Channel

**Unsecured Side** 

Secured Side