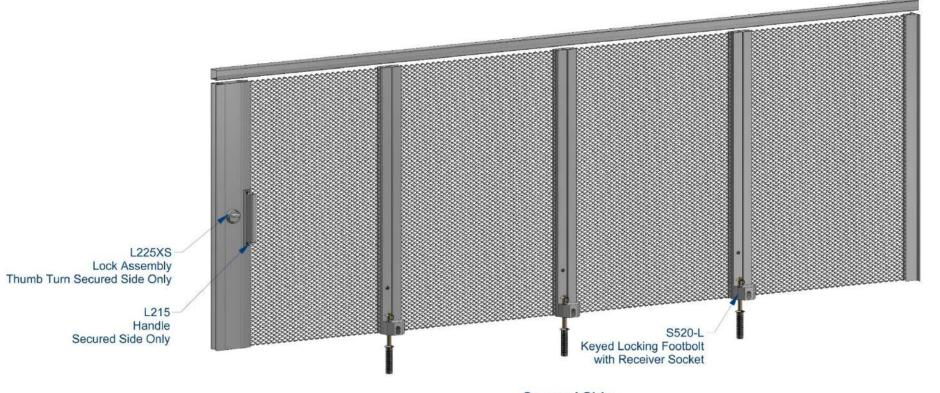

Right End Opening Security System with Intermediate Channels

> Keyed Locking Footbolts on the Secured Side

One Sided Lock Assembly:

Thumb Turn Lock on the Secured Side Only

Secured Side

Center Opening Security System with Stiffener Channels

- Keyed Locking Footbolts on the Secured Side
- One Sided Lock Assembly: Thumb Turn Lock on the Secured Side

Left and Right End Opening Security System with Intermediate Channels

- > Keyed Locking Footbolts on the Secured Side
- One Sided Lock Assembly: Thumb Turn Lock on the Secured Side Only

**Unsecured Side** 

Secured Side