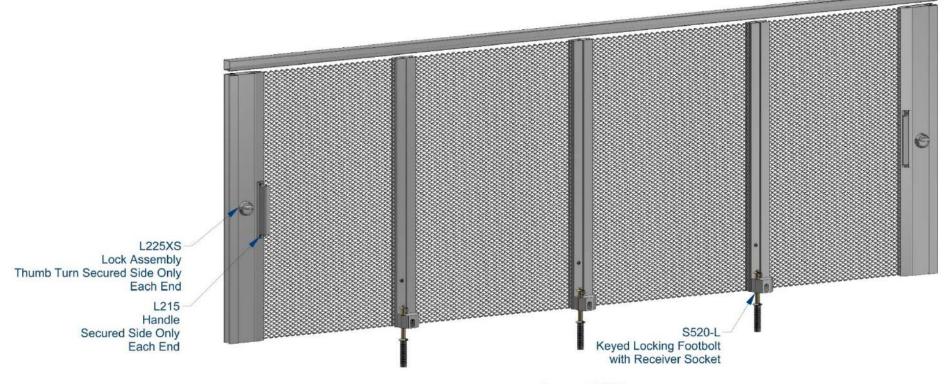

- Keyed Locking Footbolts on the Secured Side
- One Sided Lock Assembly: Thumb Turn Lock on the Secured Side

Left and Right End Opening Security System with Intermediate Channels

- > Keyed Locking Footbolts on the Secured Side
- One Sided Lock Assembly: Thumb Turn Lock on the Secured Side Only