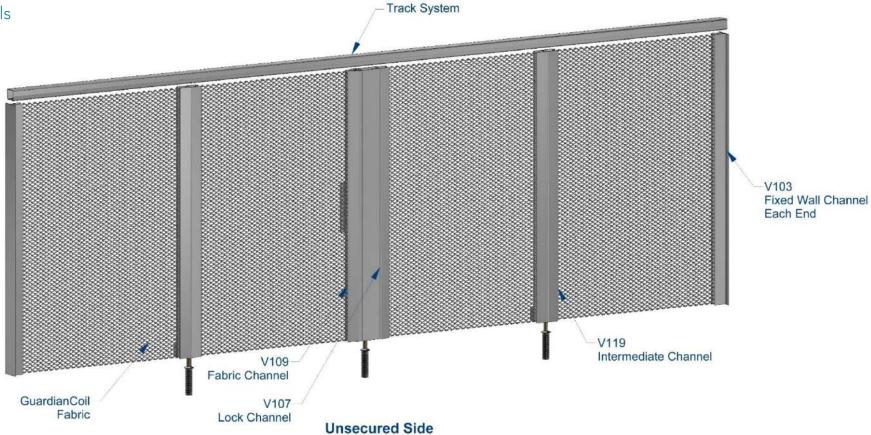

Right End Opening Security System with Intermediate Channels

> Keyed Locking Footbolts on the Secured Side

One Sided Lock Assembly:

Thumb Turn Lock on the Secured Side Only

Secured Side

Center Opening Security System with Stiffener Channels

- Keyed Locking Footbolts on the Secured Side
- One Sided Lock Assembly: Thumb Turn Lock on the Secured Side

Left and Right End Opening Security System with Intermediate Channels

- > Keyed Locking Footbolts on the Secured Side
- One Sided Lock Assembly: Thumb Turn Lock on the Secured Side Only