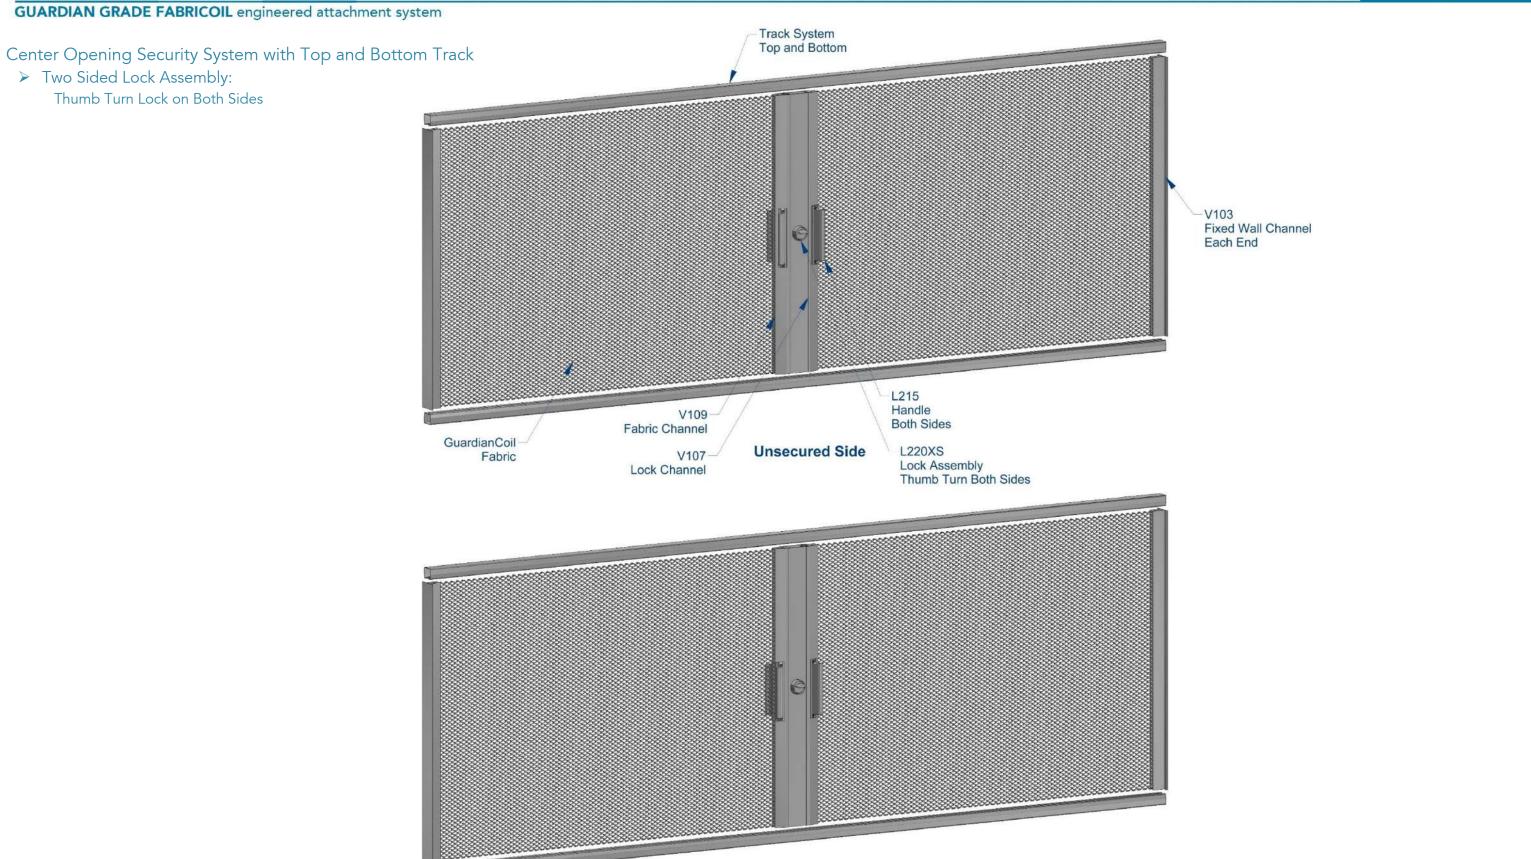

## GUARDIAN GRADE FABRICOIL engineered attachment system

Corporate Headquarters 1.800.999.2645 19505 SW 90th Ct. Tualatin, OR 97062

www.cascadecoil.com www.cascadearchitectural.com Secured Side

-V107 Lock Channel

L220XS Lock Assembly Thumb Turn Both Sides

L215 Handle **Both Sides** 

V111 Wall Channel

Corporate Headquarters 1.800.999.2645 19505 SW 90th Ct. Tualatin, OR 97062

www.cascadecoil.com www.cascadearchitectural.com Secured Side