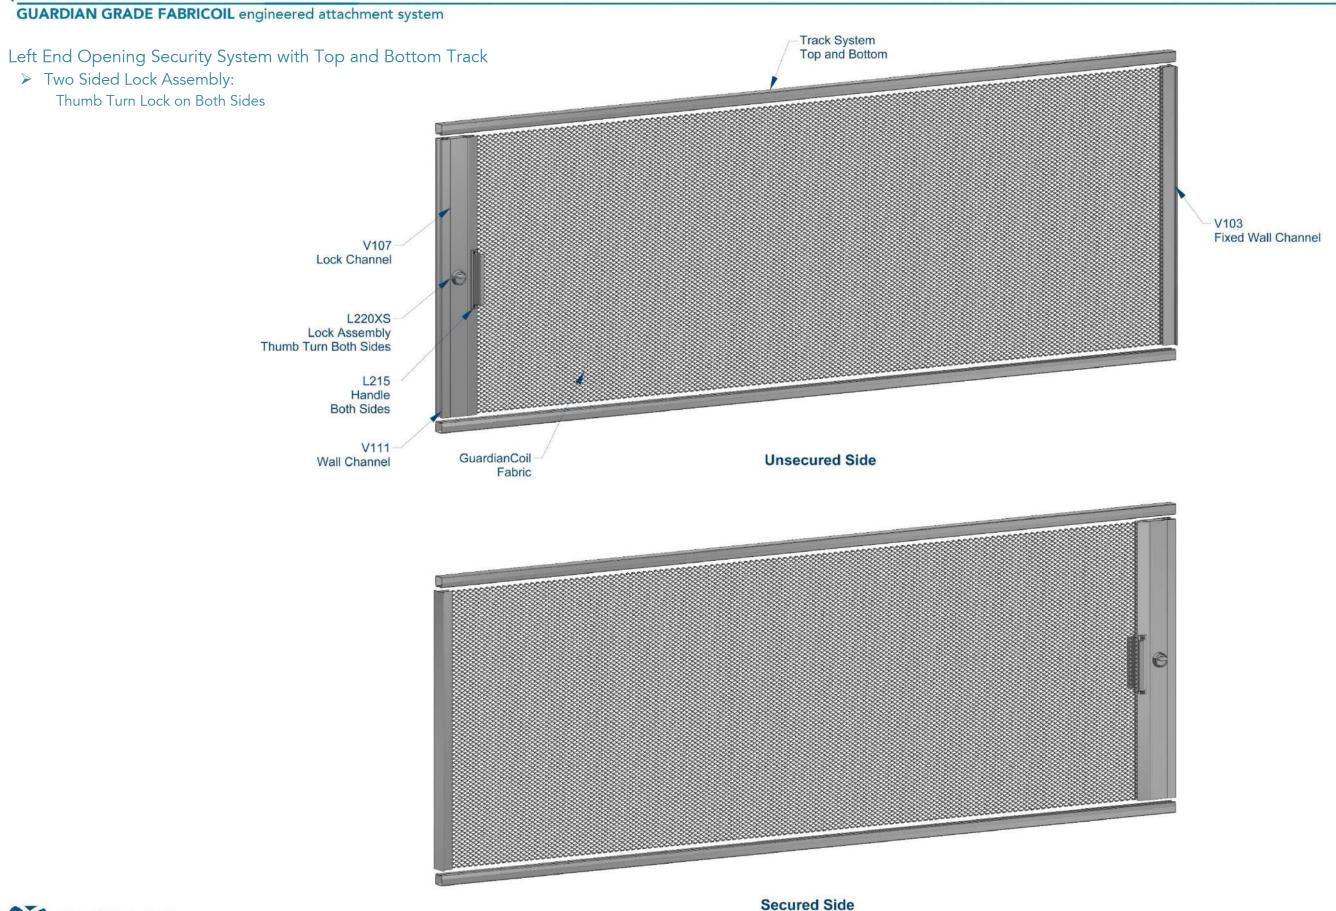

## GUARDIAN GRADE FABRICOIL engineered attachment system

Corporate Headquarters 1.800.999.2645 19505 SW 90th Ct. Tualatin, OR 97062

www.cascadecoil.com www.cascadearchitectural.com Secured Side

-V107 Lock Channel

L220XS Lock Assembly Thumb Turn Both Sides

L215 Handle **Both Sides** 

V111 Wall Channel

Corporate Headquarters 1.800.999.2645 19505 SW 90th Ct. Tualatin, OR 97062

www.cascadecoil.com www.cascadearchitectural.com Secured Side