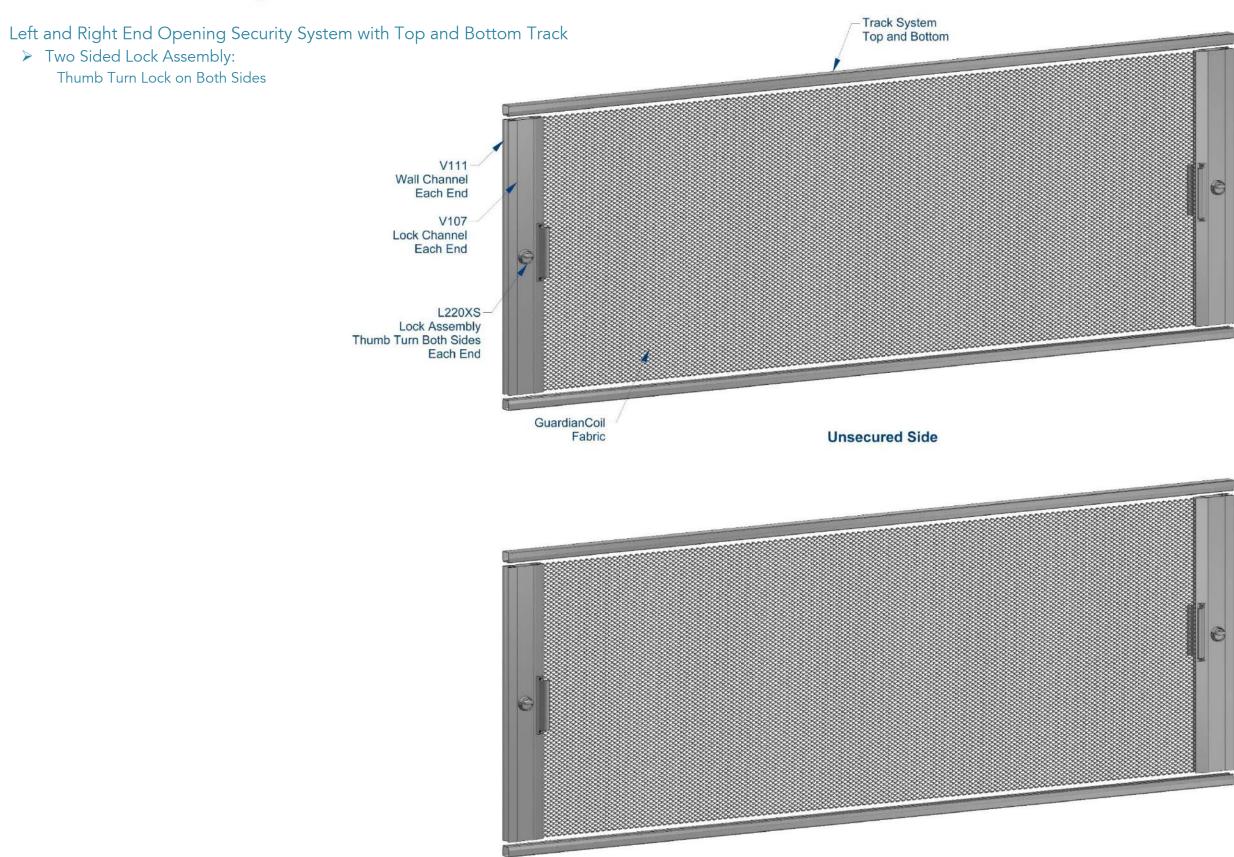

## GUARDIAN GRADE FABRICOIL engineered attachment system

Corporate Headquarters 1.800.999.2645 19505 SW 90th Ct. Tualatin, OR 97062

www.cascadecoil.com www.cascadearchitectural.com **Secured Side** 

GCSDS-0095